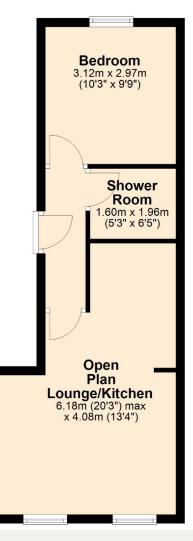

## Floorplan

**Floor Plan** 

Jackson Grundy Estate Agents - Abington 343 Wellingborough Road, Abington, Northampton, NN1 4ER

### OPEN PLAN LOUNGE/KITCHEN 6.18m x 4.08m (20'3 x 13'4)

Lounge Area: Two uPVC double glazed windows to front elevation. Storage heater.

Kitchen Area: Wall and base units with roll top work surfaces over. Built in oven, hob and extractor. Laminate flooring. Space for fridge and washing machine.

### SHOWER ROOM 1.60m x 1.96m (5'3 x 6'5)

Suite comprising walk in shower, low level WC and wash hand basin. Extractor.

#### BEDROOM 3.12m x 2.97m (10'3 x 9'9)

uPVC double glazed window to rear elevation. Electric heater.