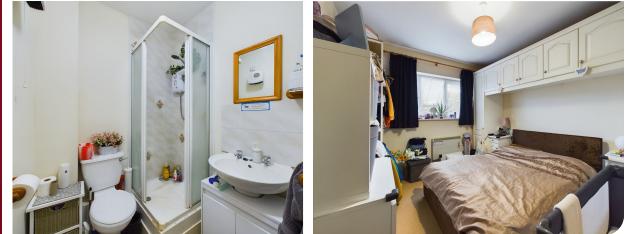

### SHOWER ROOM 1.60m x 1.96m (5'3 x 6'5)

Suite comprising walk in shower, low level WC and wash hand basin. Extractor.

#### BEDROOM 3.12m x 2.97m (10'3 x 9'9)

uPVC double glazed window to rear elevation. Electric heater.