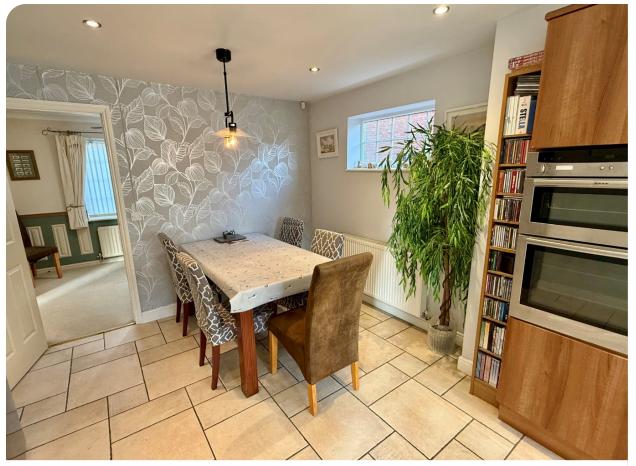

#### KITCHEN/DINING ROOM 6.69m x 3.00m (21'11 x 9'10)

uPVC double glazed windows to side and rear elevations. Tiled floor. Radiator. Wall and base units. Neff induction hob, Neff oven and grill. Stainless steel sink with mixer tap. Tiling to splash back areas. Door to: