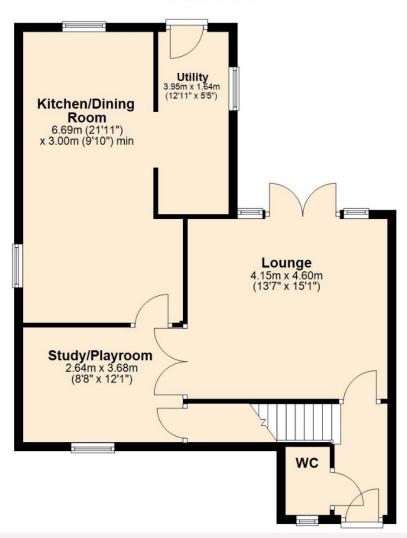

#### **ENTRANCE HALL**

uPVC double glazed entrance door and side window. Wooden floor. Doors to:

### WC

Frosted uPVC double glazed to front elevation. Radiator. Suite comprising low level WC and wash hand basin. Wooden floor.

#### LOUNGE 4.15m x 4.60m (13'7 x 15'1)

uPVC double glazed French doors to rear elevation. Radiator. Feature gas fireplace with surround. Wooden floor. Double doors to:

### STUDY/PLAYROOM 2.64m x 3.68m (8'8 x 12'1)

uPVC double glazed window to front elevation. Radiator. Understairs cupboard. Door to:

#### KITCHEN/DINING ROOM 6.69m x 3.00m (21'11 x 9'10)

uPVC double glazed windows to side and rear elevations. Tiled floor. Radiator. Wall and base units. Neff induction hob, Neff oven and grill. Stainless steel sink with mixer tap. Tiling to splash back areas. Door to:

#### UTILITY 3.95m x 1.64m (12'11 x 5'5)

uPVC double glazed window to side elevation and door to rear elevation. Stainless steel sink with mixer tap. Wall and base units. Wall mounted boiler. Space for appliances.

# Floorplan

Ground Floor

First Floor

Jackson Grundy Estate Agents - Duston 52 Main Road, Duston, Northampton, NN5 6JF Call Us 01604 755757 Email Us duston@jacksongrundy.co.uk