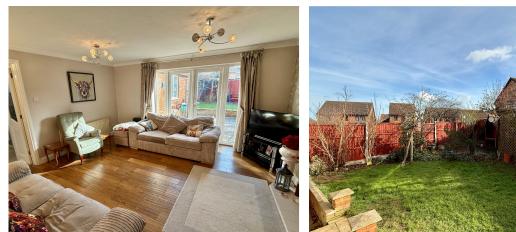

#### LOUNGE 4.15m x 4.60m (13'7 x 15'1)

uPVC double glazed French doors to rear elevation. Radiator. Feature gas fireplace with surround. Wooden floor. Double doors to:

#### **REAR GARDEN**

Enclosed by panelled fencing. Mature hedges and trees. Patio. Gate to front. Door to garage. Lawn. Rear patio.