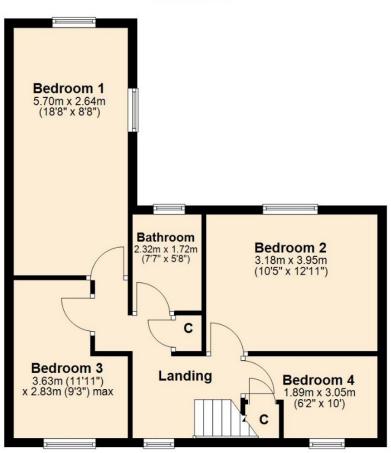

#### **FIRST FLOOR LANDING**

Jackson Grundy Estate Agents - Duston 52 Main Road, Duston, Northampton, NN5 6JF Call Us 01604 755757 Email Us duston@jacksongrundy.co.uk

uPVC double glazed window to front elevation. Access to loft. Storage cupboard. Doors to:

### BEDROOM ONE 5.70m x 2.64m (18'8 x 8'8)

uPVC double glazed windows to side and rear elevations. Built in wardrobe.

#### BEDROOM TWO 3.18m x 3.95m (10'5 x 12'11)

uPVC double glazed window to rear elevation. Radiator. Up and over built in wardrobe.

#### BEDROOM THREE 3.63m x 2.83m (11'11 x 9'3)

uPVC double glazed window to front elevation. Radiator. Built in wardrobe.

#### BEDROOM FOUR 1.89m x 3.05m (6'2 x 10'0)

uPVC double glazed window to front elevation. Radiator. Storage cupboard.

#### **BATHROOM**

Frosted uPVC double glazed window to rear elevation. Radiator. Suite comprising WC, panelled bath with mixer tap and electric shower over and wash hand basin with mixer tap. Tiling to splash back areas.

# Floorplan

Ground Floor

First Floor

Jackson Grundy Estate Agents - Duston 52 Main Road, Duston, Northampton, NN5 6JF Call Us 01604 755757 Email Us duston@jacksongrundy.co.uk