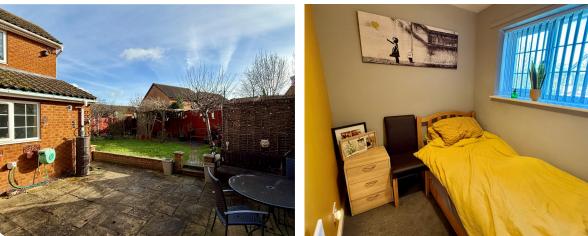

#### **REAR GARDEN**

Enclosed by panelled fencing. Mature hedges and trees. Patio. Gate to front. Door to garage. Lawn. Rear patio.

#### BEDROOM FOUR 1.89m x 3.05m (6'2 x 10'0)

uPVC double glazed window to front elevation. Radiator. Storage cupboard.