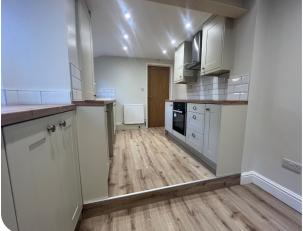

## **Property Summary**

We are pleased to offer for rent this three bedroom mid terrace property, which has been beautifully refurbished to include a new kitchen and modern bathroom.

### **Property Overview**

We are pleased to offer for rent this three bedroom mid terrace property, which has been beautifully refurbished to include a new kitchen and modern bathroom. The accommodation in brief comprises entrance hall, lounge, separate dining room, modern fitted kitchen/breakfast room and stunning bathroom. Upstairs are two double bedrooms and one single bedroom. The property is neutrally decorated throughout, has gas central heating and UPVC double glazing. Outside there is a courtyard garden with feature well, and access to a rear alleyway. The front has a gravel tiered seating area and steps leading down to a single garage. EPC Rating- D. Council tax band- C. Let Type- Long Term