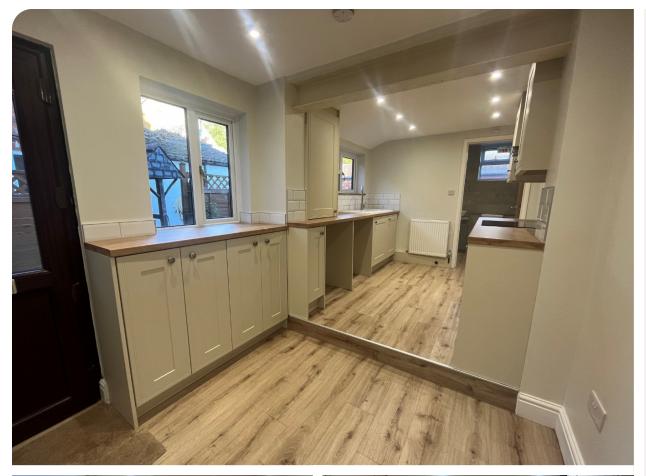

### **Property Overview**

We are pleased to offer for rent this three bedroom mid terrace property, which has been beautifully refurbished to include a new kitchen and modern bathroom. The accommodation in brief comprises entrance hall, lounge, separate dining room, modern fitted kitchen/breakfast room and stunning bathroom. Upstairs are two double bedrooms and one single bedroom. The property is neutrally decorated throughout, has gas central heating and UPVC double glazing. Outside there is a courtyard garden with feature well, and access to a rear alleyway. The front has a gravel tiered seating area and steps leading down to a single garage. EPC Rating- D. Council tax band- C. Let Type- Long Term