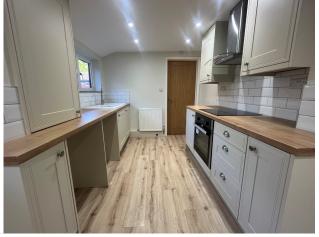

## **Property Summary**

We are pleased to offer for rent this three bedroom mid terrace property, which has been beautifully refurbished to include a new kitchen and modern bathroom.

### **Property Overview**

We are pleased to offer for rent this three bedroom mid terrace property, which has been beautifully refurbished to include a new kitchen and modern bathroom. The accommodation in brief comprises entrance hall, lounge, separate dining room, modern fitted kitchen/breakfast room and stunning bathroom. Upstairs are two double bedrooms and one single bedroom. The property is neutrally decorated throughout, has gas central heating and UPVC double glazing. Outside there is a courtyard garden with feature well, and access to a rear alleyway. The front has a gravel tiered seating area and steps leading down to a single garage. EPC Rating- D. Council tax band- C. Let Type- Long Term