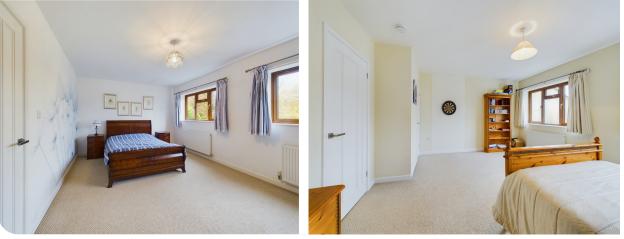

## BEDROOM ONE 3.50m x 5.42m (11'6 x 17'9)

uPVC double dormer window. Radiator. Eaves storage.

#### BEDROOM TWO 4.12m x 4.84m (13'6 x 15'11)

Two uPVC double glazed windows to rear elevation. Two radiators. Carpeted.

#### BEDROOM THREE 3.94m x 3.26m (12'11 x 10'8)

Two uPVC double glazed windows to front elevation. Two radiators. Carpeted. Built in wardrobe.