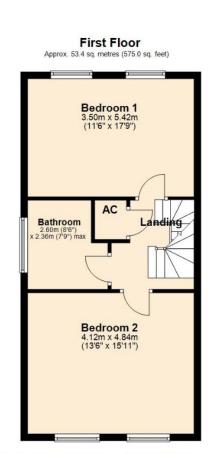

#### **FIRST FLOOR LANDING**

Access to bedrooms two and three, airing cupboard and family bathroom.

Jackson Grundy Estate Agents - Daventry 53-55 High Street, Daventry, Northamptonshire, NN11 4BQ Call Us 01327 877555 Email Us daventry@jacksongrundy.co.uk

## BEDROOM ONE 3.50m x 5.42m (11'6 x 17'9)

uPVC double dormer window. Radiator. Eaves storage.

#### BEDROOM TWO 4.12m x 4.84m (13'6 x 15'11)

Two uPVC double glazed windows to rear elevation. Two radiators. Carpeted.

#### FAMILY BATHROOM 2.60m x 2.36m max (8'6 x 7'9)

uPVC double glazed obscure window to side elevation. Shower cubicle. Heated towel rail. Pedestal sink. Low level WC. Bath. Tiled floor and splashback areas.

# Floorplan

Total area: approx. 138.1 sq. metres (1486.6 sq. feet)

Jackson Grundy Estate Agents - Daventry 53-55 High Street, Daventry, Northamptonshire, NN11 4BQ Call Us 01327 877555 Email Us daventry@jacksongrundy.co.uk