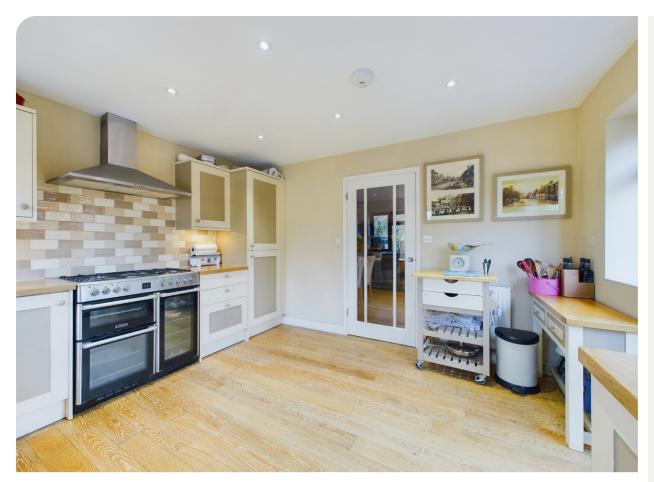

#### KITCHEN 3.84m x 3.81m (12'7 x 12'6)

uPVC double glazed window to rear elevation. uPVC double glazed single door to side elevation with two smaller uPVC double glazed windows to side elevation. Range of base and wall mounted units with roll top work surface. Tiled splashbacks. Integrated appliances. Double oven and gas hob. Double width extractor hood. One and a half sink and drainer. Wood laminate flooring.