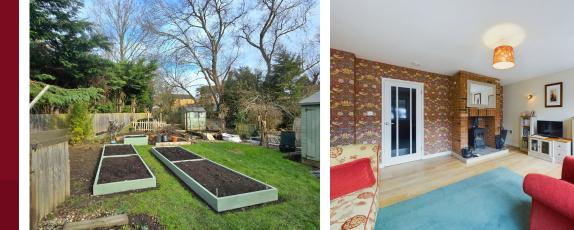

#### **REAR GARDEN**

80ft plus in length. Patio stretching across width of the property. Mainly laid to lawn with several vegetable patches & orchards providing the opportunity for self-sufficiency.

#### LOUNGE 4.10m x 4.88m (13'5 x 16)

Two uPVC double glazed windows to front elevation. Two radiators. Fireplace. Wood laminate flooring.