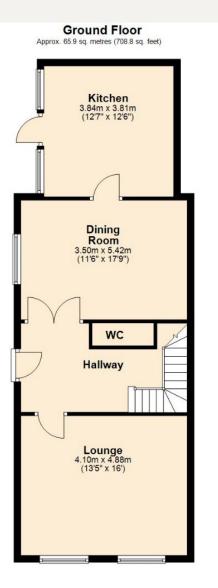

### ENTRANCE

Enter via composite door to side elevation with uPVC double glazed obscure windows to either side of frame. Radiator. Wood laminate flooring. Stairs to first floor. Access to dining room, lounge and WC. Understairs storage.

### WC

Wood laminate flooring. Low level WC. Pedestal sink. Tiling to splashback areas. Chrome heated towel rail.

#### LOUNGE 4.10m x 4.88m (13'5 x 16)

Two uPVC double glazed windows to front elevation. Two radiators. Fireplace. Wood laminate flooring.

#### DINING ROOM 3.50m x 5.42m (11'6 x 17'9)

Access via double doors. uPVC double glazed window to side elevation. Radiator. Wood laminate flooring. Access into kitchen.

#### KITCHEN 3.84m x 3.81m (12'7 x 12'6)

uPVC double glazed window to rear elevation. uPVC double glazed single door to side elevation with two smaller uPVC double glazed windows to side elevation. Range of base and wall mounted units with roll top work surface. Tiled splashbacks. Integrated appliances. Double oven and gas hob. Double width extractor hood. One and a half sink and drainer. Wood laminate flooring.

# Floorplan

Total area: approx. 138.1 sq. metres (1486.6 sq. feet)

Jackson Grundy Estate Agents - Daventry 53-55 High Street, Daventry, Northamptonshire, NN11 4BQ Call Us 01327 877555 Email Us daventry@jacksongrundy.co.uk