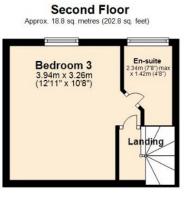

#### SECOND FLOOR LANDING

Carpeted. Small storage cupboard.

#### BEDROOM THREE 3.94m x 3.26m (12'11 x 10'8)

Two uPVC double glazed windows to front elevation. Two radiators. Carpeted. Built in wardrobe.

## EN-SUITE 2.34m max x 1.42 (7'8 x 4'8)

uPVC double glazed window to rear elevation. Heated towel rail. Low level WC. Pedestal sink. Shower cubicle. Half height tiling.

# Floorplan

Total area: approx. 138.1 sq. metres (1486.6 sq. feet)

Jackson Grundy Estate Agents - Daventry 53-55 High Street, Daventry, Northamptonshire, NN11 4BQ Call Us 01327 877555 Email Us daventry@jacksongrundy.co.uk