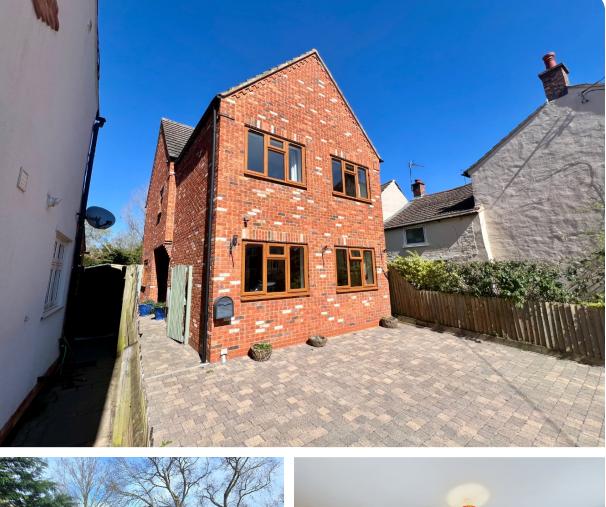

# West Street, Weedon, Northampton, NN7 4QU

£515,000 Detached

🖴 3 🔓 2 💭 2

Department: Sales

Tenure: Freehold

Jackson Grundy Estate Agents - Daventry 53-55 High Street, Daventry, Northamptonshire, NN11 4BQ Call Us 01327 877555 Email Us daventry@jacksongrundy.co.uk

# **Property Summary**

A three bedroom detached bespoke built property. Well presented and spacious throughout.

# **Property Overview**

A three bedroom detached bespoke built property, well presented and spacious throughout and located in a desirable central position in the village of Weedon, close to local amenities. The ground floor comprises hall, lounge, dining room, kitchen and WC. The first floor comprises two double bedrooms and a family bathroom. The second floor comprises double bedroom and en-suite. Outside to the front is off road parking for multiple vehicles and to the rear is a private and enclosed 100ft plus garden. EPC Rating: C Council Tax Band: E

#### FRONT

Block paved driveway providing off road parking for multiple vehicles. Side access leading to rear garden and front door access into property.