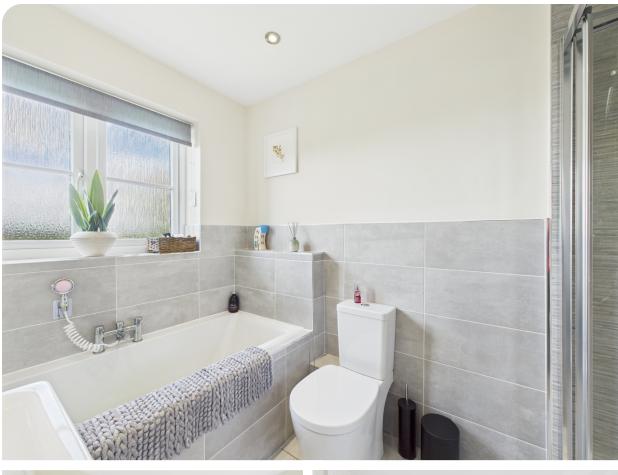

#### BATHROOM 2.75m x 1.74m (9' x 5'8")

Window to rear elevation. Chrome heated towel rail. Suite comprising bath with shower attachment, separate shower in a tiled cubicle, WC and wash hand basin. Tiled splashbacks and floor.