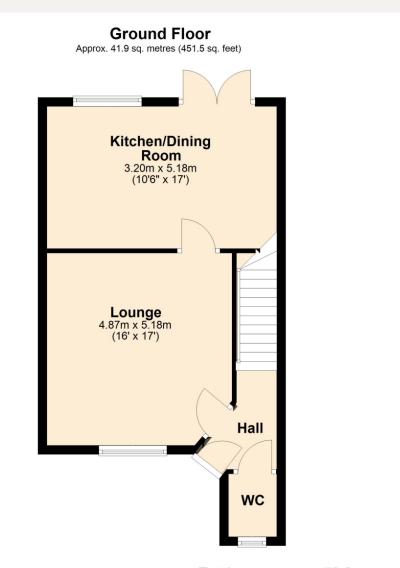

#### HALLWAY

Stairs to first floor. Radiator. Tiled floor.

#### WC

Window to front elevation. Chrome heated towel rail. WC and wash hand basin. Tiled splashback and floor.

#### LOUNGE 4.33m x 4.17m (14'2" x 13'8")

Window to front elevation. Radiator. Fireplace with stone surround and coal effect gas fire.

#### KITCHEN/DINING ROOM 3.20m x 5.18m (10'5" x 16'11")

Window and double doors to rear elevation. Radiator. Wall mounted and base level units. Built in oven, grill and hob. Integrated dishwasher and washing machine. One and a half stainless steel unit. Tiled splashback and floor. Understairs storage cupboard.

### Floorplan

Total area: approx. 79.6 sq. metres (857.3 sq. feet)

Call Us 01327 842093 Email Us longbuckby@jacksongrundy.co.uk