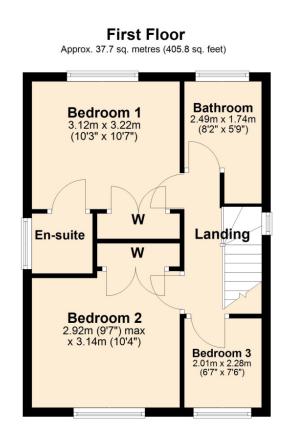

#### FIRST FLOOR LANDING

Window to side elevation. Radiator. Access to semi-boarded loft with sufficient storage space.

#### BEDROOM ONE 3.12m x 3.22m (10'2" x 10'6")

Window to rear elevation. Radiator. Built in wardrobe.

Jackson Grundy Estate Agents - Long Buckby 3 Market Place, Long Buckby, Northampton, NN6 7RR Call Us 01327 842093 Email Us longbuckby@jacksongrundy.co.uk

#### **EN-SUITE**

Chrome heated towel rail. Suite comprising shower in a corner cubicle, WC and wash hand basin. Half tiled walls. Tiled flooring.

#### BEDROOM TWO 2.92m x 3.14m (9'6" x 10'3")

Window to front elevation. Radiator. Built in wardrobe.

#### BEDROOM THREE 2.01m x 2.28m (6'7" x 7'5")

Window to front elevation. Radiator.

#### BATHROOM 2.75m x 1.74m (9' x 5'8")

Window to rear elevation. Chrome heated towel rail. Suite comprising bath with shower attachment, separate shower in a tiled cubicle, WC and wash hand basin. Tiled splashbacks and floor.

### Floorplan

Total area: approx. 79.6 sq. metres (857.3 sq. feet)

Call Us 01327 842093 Email Us longbuckby@jacksongrundy.co.uk