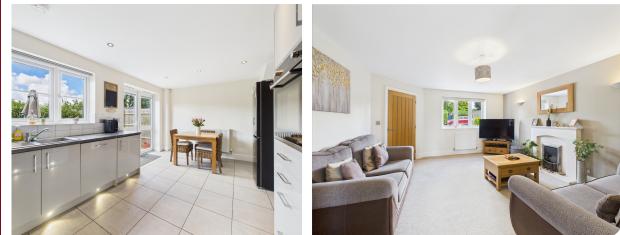

#### KITCHEN/DINING ROOM 3.20m x 5.18m (10'5" x 16'11")

Window and double doors to rear elevation. Radiator. Wall mounted and base level units. Built in oven, grill and hob. Integrated dishwasher and washing machine. One and a half stainless steel unit. Tiled splashback and floor. Understairs storage cupboard.

#### LOUNGE 4.33m x 4.17m (14'2" x 13'8")

Window to front elevation. Radiator. Fireplace with stone surround and coal effect gas fire.