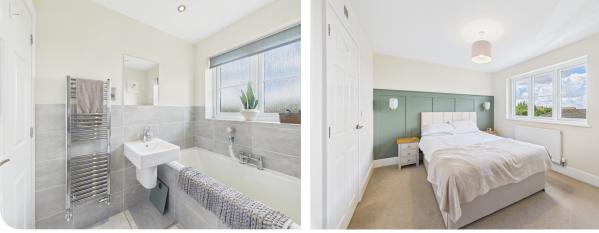

#### **EN-SUITE**

Chrome heated towel rail. Suite comprising shower in a corner cubicle, WC and wash hand basin. Half tiled walls. Tiled flooring.

#### BEDROOM ONE 3.12m x 3.22m (10'2" x 10'6")

Window to rear elevation. Radiator. Built in wardrobe.

Jackson Grundy Estate Agents - Long Buckby 3 Market Place, Long Buckby, Northampton, NN6 7RR Call Us 01327 842093 Email Us longbuckby@jacksongrundy.co.uk