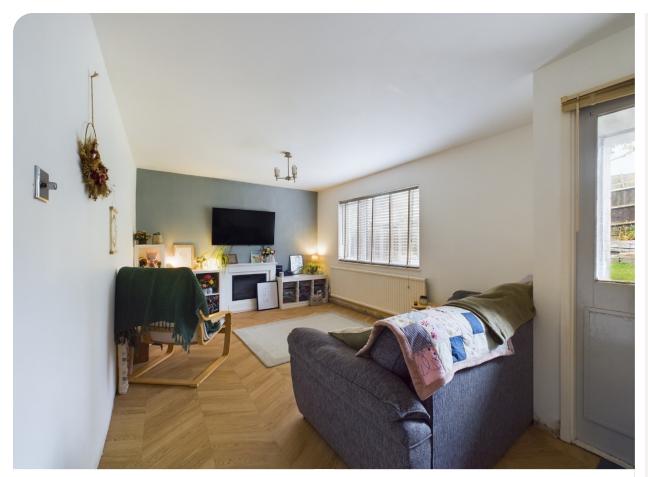

# LOUNGE 3.05m x 5.79m (10'0 x 19'0)

uPVC double glazed window to rear elevation. Radiator. Timber framed door.