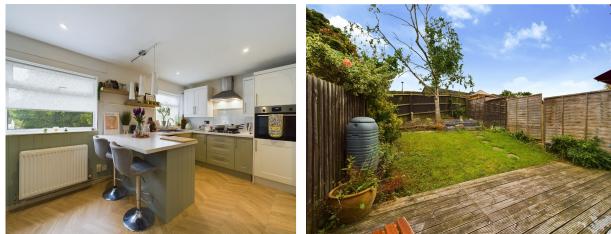

## KITCHEN/DINING ROOM 3.05m x 4.88m (10'0 x 16'0)

Two uPVC double glazed windows to front elevation. Wall and base units. Roll top work surfaces. Composite sink and drainer. Four ring gas hob, extractor and oven. Wood panelling.

#### **REAR GARDEN**

Decked area. Lawn. Panelled fence boundary. Brick built storage cupboard.