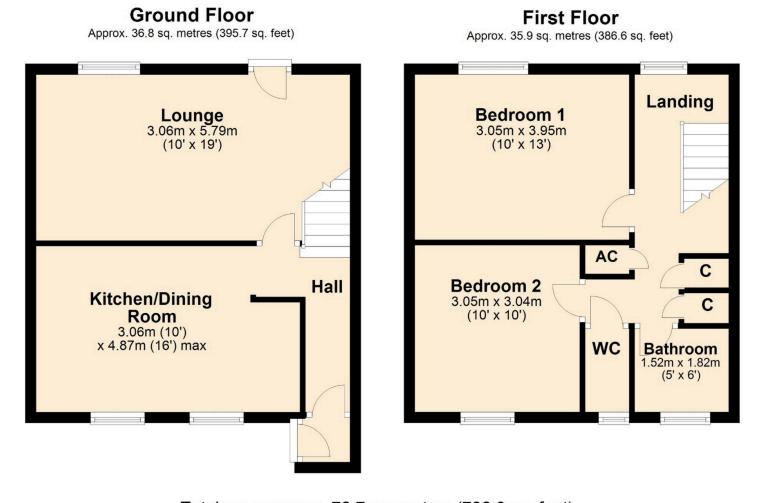

### PORCH

Composite entrance door. Cupboard. Tiled floor. Timber framed door with obscure glass to hall.

## HALLWAY

Radiator. Staircase rising to first floor landing. Thermostat.

## KITCHEN/DINING ROOM 3.05m x 4.88m (10'0 x 16'0)

Two uPVC double glazed windows to front elevation. Wall and base units. Roll top work surfaces. Composite sink and drainer. Four ring gas hob, extractor and oven. Wood panelling.

# LOUNGE 3.05m x 5.79m (10'0 x 19'0)

uPVC double glazed window to rear elevation. Radiator. Timber framed door.

### FIRST FLOOR LANDING

uPVC double glazed window to rear elevation. Radiator. Doors to:

### BEDROOM ONE 3.05m x 3.96m (10'0 x 13'0)

uPVC double glazed window to rear elevation. Radiator.

# BEDROOM TWO 3.05m x 3.05m (10'0 x 10')

uPVC double glazed window to front elevation. Radiator.

Jackson Grundy Estate Agents - Weston Favell 11 Weston Favell Centre, Northampton, NN3 8JZ Call Us 01604 784990 Email Us westonfavell@jacksongrundy.co.uk

# BATHROOM 1.52m x 1.83m (5'0 x 6'0)

Frosted uPVC double glazed window to front elevation. Panelled bath with shower over and glass screen. Tiling to splash back areas.

#### WC

Frosted uPVC double glazed window to front elevation. Low level WC.

# Floorplan

Total area: approx. 72.7 sq. metres (782.3 sq. feet)

Jackson Grundy Estate Agents - Weston Favell 11 Weston Favell Centre, Northampton, NN3 8JZ Call Us 01604 784990 Email Us westonfavell@jacksongrundy.co.uk