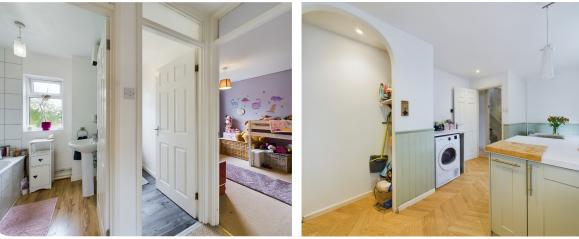

# BATHROOM 1.52m x 1.83m (5'0 x 6'0)

Frosted uPVC double glazed window to front elevation. Panelled bath with shower over and glass screen. Tiling to splash back areas.

#### WC

Frosted uPVC double glazed window to front elevation. Low level WC.

## HALLWAY

Radiator. Staircase rising to first floor landing. Thermostat.