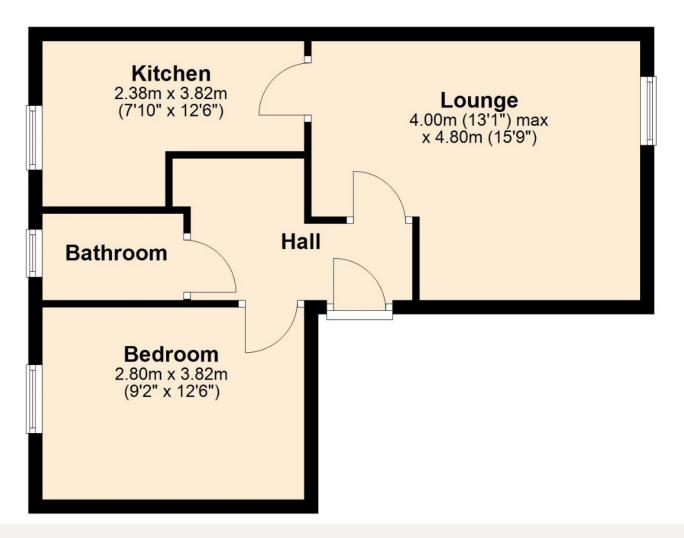

#### HALL

Entrance door. Telecom system. Electric fusebox. Doors to:

#### LOUNGE 4.00m x 4.80m (13'1 x 15'9)

uPVC double glazed window to front elevation. Electric radiator. Storage cupboard.

#### KITCHEN 2.38m x 3.82m (7'10 x 12'6)

uPVC double glazed window to rear elevation. Wall and base units. Roll top work surfaces. Stainless steel sink and drainer. Four ring gas hob, electric oven and extractor. Storage cupboard. Space for white goods.

#### BATHROOM

Frosted uPVC double glazed window to rear elevation. Suite comprising low level WC, pedestal wash hand basin and shower cubicle with shower over. Airing cupboard housing lagged tank.

#### BEDROOM 2.80m x 3.82m (9'2 x 12'6)

uPVC double glazed window to rear elevation. Electric radiator. Access to loft space.

# Floorplan

# Floor Plan

Jackson Grundy Estate Agents - Weston Favell 11 Weston Favell Centre, Northampton, NN3 8JZ