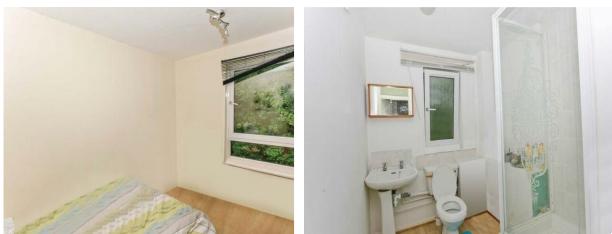

#### BATHROOM

Frosted uPVC double glazed window to rear elevation. Suite comprising low level WC, pedestal wash hand basin and shower cubicle with shower over. Airing cupboard housing lagged tank.

#### BEDROOM 2.80m x 3.82m (9'2 x 12'6)

uPVC double glazed window to rear elevation. Electric radiator. Access to loft space.