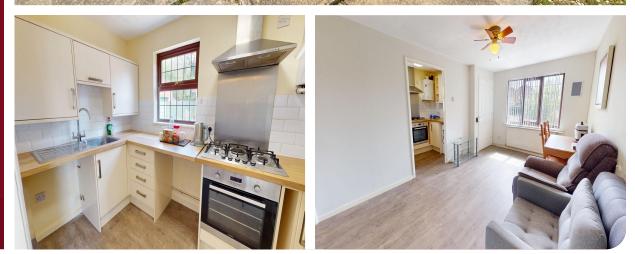

#### LOUNGE/DINING ROOM 4.97m x 3.15m (16'4" x 10'4")

Double glazed window to front elevation. Radiator. TV aerial. Opening to Kitchen.

#### KITCHEN 3.13m x 1.74m (10'3" x 5'9")

Double glazed window to side elevation. Wall mounted and base units. Boiler. Gas five ring hob. Electric oven. Extractor. Stainless steel bowl sink. Space for washing machine, fridge and freezer. Part tiled.