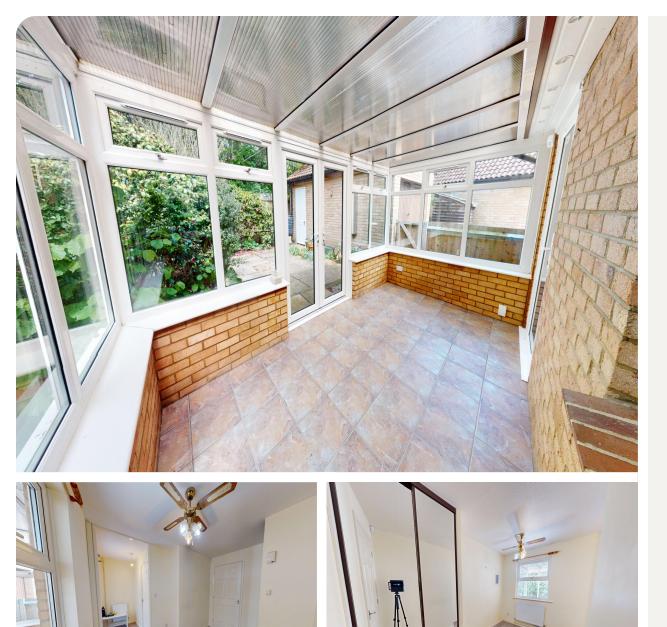

#### CONSERVATORY 2.20m x 4.04m (7'3" x 13'3")

uPVC double glazed window to front and side elevations. Power. Double glazed French doors to rear elevation.