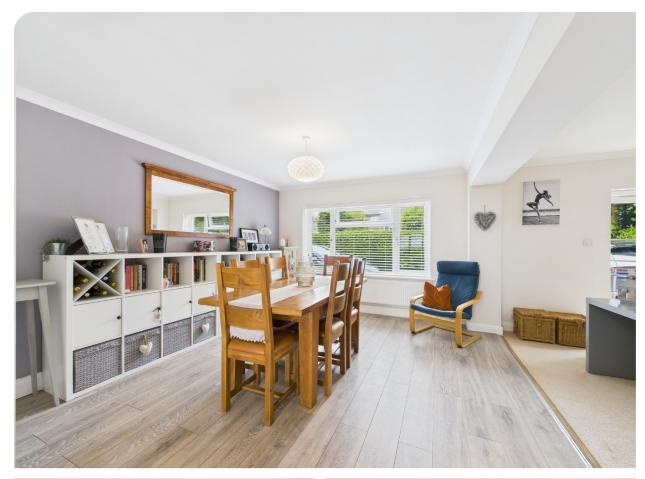

Downstairs, there is a hall large enough for furniture, cloakroom, sitting room with doors to the garden, study and a kitchen with granite work tops and island incorporating a breakfast bar that flows into the dining area which in turn is open plan to the living room and lastly there is a good sized utility room.