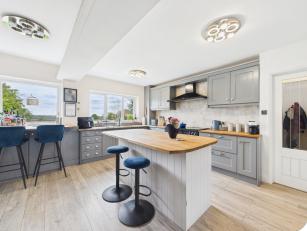

Downstairs, there is a hall large enough for furniture, cloakroom, sitting room with doors to the garden, study and a kitchen with granite work tops and island incorporating a breakfast bar that flows into the dining area which in turn is open plan to the living room and lastly there is a good sized utility room.