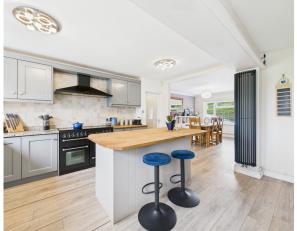

Downstairs, there is a hall large enough for furniture, cloakroom, sitting room with doors to the garden, study and a kitchen with granite work tops and island incorporating a breakfast bar that flows into the dining area which in turn is open plan to the living room and lastly there is a good sized utility room.