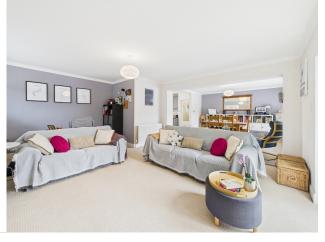

Downstairs, there is a hall large enough for furniture, cloakroom, sitting room with doors to the garden, study and a kitchen with granite work tops and island incorporating a breakfast bar that flows into the dining area which in turn is open plan to the living room and lastly there is a good sized utility room.

On the first floor the main bedroom has a dressing room with wardrobes that leads to the en-suite shower room. There are three further bedrooms and a family bathroom.

To the front is a block paved driveway for several cars and to the rear there are three attractively paved seating area to follow or avoid the sun throughout the day. The entire garden and every window to the rear takes advantage of the lovely view. The lawn has established borders and there is a 16ft x 8ft garden shed.