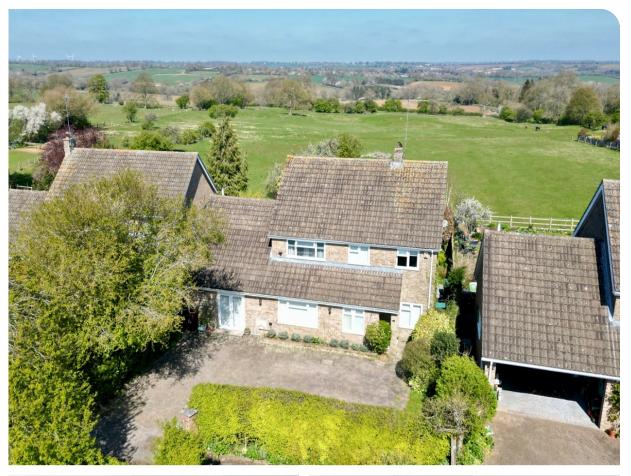

### **Property Summary**

A beautifully presented four bedroom detached home situated in a quiet cul-de-sac and featuring an outstanding view over rolling countryside plus a very large kitchen / breakfast / dining / living room.

### **Property Overview**

A beautifully presented four bedroom detached home situated in a quiet cul-de-sac and featuring an outstanding view over rolling countryside plus a very large kitchen / breakfast / dining / living room.

On the first floor the main bedroom has a dressing room with wardrobes that leads to the en-suite shower room. There are three further bedrooms and a family bathroom.

To the front is a block paved driveway for several cars and to the rear there are three attractively paved seating area to follow or avoid the sun throughout the day. The entire garden and every window to the rear takes advantage of the lovely view. The lawn has established borders and there is a 16ft x 8ft garden shed.