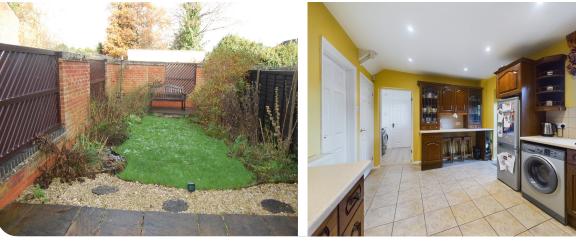

#### OUTSIDE

**FRONT GARDEN** Lawn with established planting.

**REAR GARDEN** Paved patio area. Lawn and borders. Gated side access.

### KITCHEN / BREAKFAST ROOM 2.97m x 4.45m (9'9 x 14'7)

Window to rear elevation. Radiator. Fitted with a range of wall, base and drawer units incorporating glazed display cabinets. Breakfast bar. Built in oven, hob and extractor. Stainless steel sink. Space for fridge / freezer, washing machine and dishwasher. Tiled splash backs. Tiled floor. Understairs cupboard.