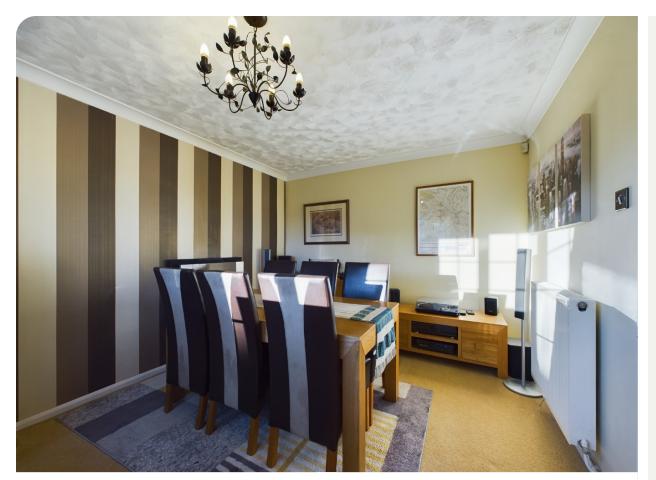

#### DINING ROOM 3.70m x 3.16m (12'2 x 10'4)

Window to front elevation. Radiator. Wall mounted fire.