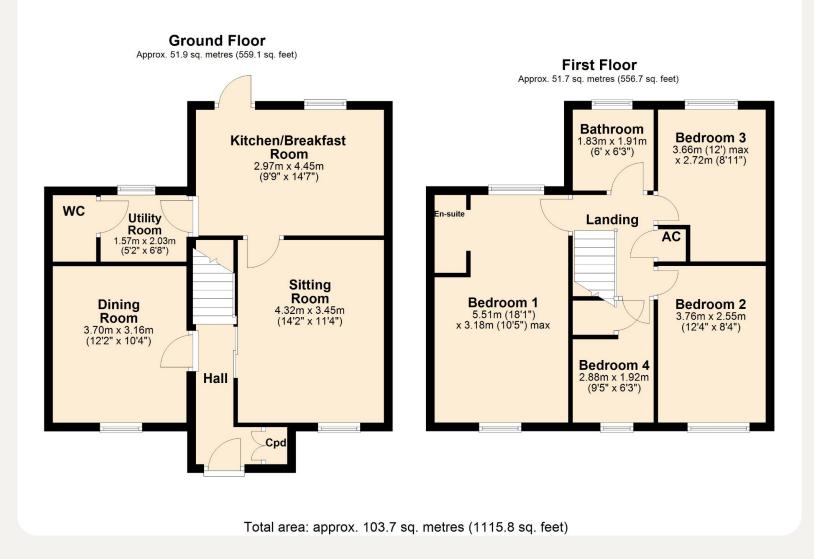

#### **ENTRANCE HALL**

Entrance via front door. Radiator. Cloaks cupboard. Stairs rising to first floor.

#### LOUNGE 4.32m x 3.45m (14'2 x 11'4)

Window to front elevation. Radiator.

#### DINING ROOM 3.70m x 3.16m (12'2 x 10'4)

Window to front elevation. Radiator. Wall mounted fire.

### KITCHEN / BREAKFAST ROOM 2.97m x 4.45m (9'9 x 14'7)

Window to rear elevation. Radiator. Fitted with a range of wall, base and drawer units incorporating glazed display cabinets. Breakfast bar. Built in oven, hob and extractor. Stainless steel sink. Space for fridge / freezer, washing machine and dishwasher. Tiled splash backs. Tiled floor. Understairs cupboard.

#### UTILITY ROOM 1.57m x 2.03m (5'2 x 6'8)

Window to rear elevation. Radiator. Space for freezer and tumble dryer. Cupboard and worktop.

#### **CLOAKROOM**

Chrome heated towel rail. WC and wash hand basin. Tiled splash backs.

#### FIRST FLOOR LANDING

Access to loft space. Airing cupboard.

Jackson Grundy Estate Agents - Long Buckby 3 Market Place, Long Buckby, Northampton, NN6 7RR Call Us 01327 842093 Email Us longbuckby@jacksongrundy.co.uk

### BEDROOM ONE 5.51m x 3.18m (18'1 x 10'5)

Windows to front and rear elevations. Radiator. Fitted wardrobes and cupboards.

#### **EN-SUITE**

Shower in a tiled cubicle and wash hand basin with storage below. Tiled splash backs.

#### BEDROOM TWO 3.76m x 2.55m (12'4 x 8'4)

Window to front elevation. Radiator. Fitted wardrobes and cupboards.

#### BEDROOM THREE 3.66m x 2.72m (12'0 x 8'11)

Window to rear elevation. Radiator. Fitted wardrobes and cupboards.

#### BEDROOM FOUR 2.88m x 1.92m (9'5 x 6'3)

Window to front elevation. Radiator. Built in cupboard.

#### BATHROOM 1.83m x 1.91m (6'0 x 6'3)

Window to rear elevation. Chrome heated towel rail. Suite comprising bath with shower and screen, WC and wash hand basin with storage below. Tiled splash backs.

## Floorplan

Jackson Grundy Estate Agents - Long Buckby 3 Market Place, Long Buckby, Northampton, NN6 7RR Call Us 01327 842093 Email Us longbuckby@jacksongrundy.co.uk The Property Ombudsman Propertymark PROTECTED