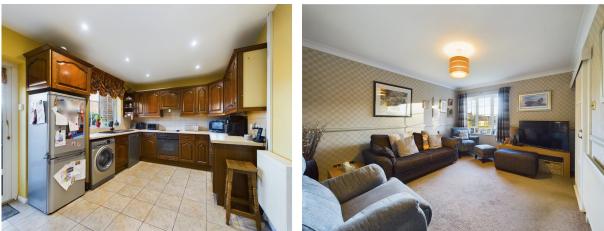

### KITCHEN / BREAKFAST ROOM 2.97m x 4.45m (9'9 x 14'7)

Window to rear elevation. Radiator. Fitted with a range of wall, base and drawer units incorporating glazed display cabinets. Breakfast bar. Built in oven, hob and extractor. Stainless steel sink. Space for fridge / freezer, washing machine and dishwasher. Tiled splash backs. Tiled floor. Understairs cupboard.

#### LOUNGE 4.32m x 3.45m (14'2 x 11'4)

Window to front elevation. Radiator.