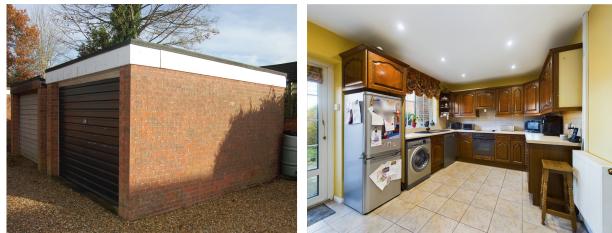

#### KITCHEN / BREAKFAST ROOM 2.97m x 4.45m (9'9 x 14'7)

Window to rear elevation. Radiator. Fitted with a range of wall, base and drawer units incorporating glazed display cabinets. Breakfast bar. Built in oven, hob and extractor. Stainless steel sink. Space for fridge / freezer, washing machine and dishwasher. Tiled splash backs. Tiled floor. Understairs cupboard.

#### GARAGE

Up and over door.

**REAR GARDEN** 

Jackson Grundy Estate Agents - Long Buckby 3 Market Place, Long Buckby, Northampton, NN6 7RR