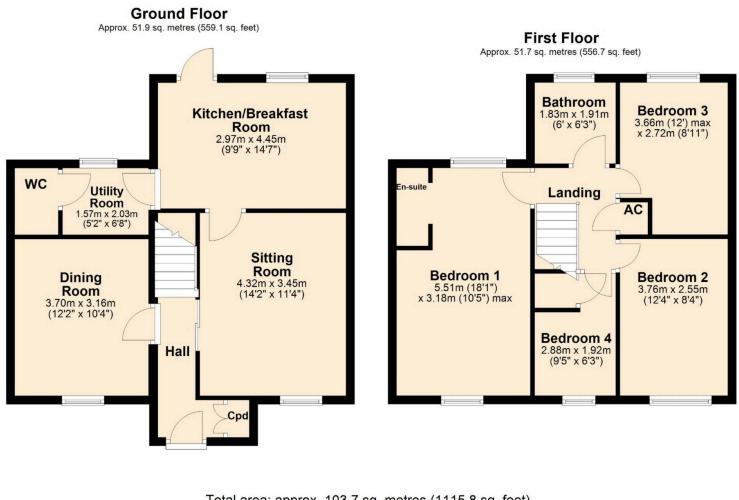

#### **ENTRANCE HALL**

Entrance via front door. Radiator. Cloaks cupboard. Stairs rising to first floor.

#### LOUNGE 4.32m x 3.45m (14'2 x 11'4)

Window to front elevation. Radiator.

#### DINING ROOM 3.70m x 3.16m (12'2 x 10'4)

Window to front elevation. Radiator. Wall mounted fire.

#### KITCHEN / BREAKFAST ROOM 2.97m x 4.45m (9'9 x 14'7)

Window to rear elevation. Radiator. Fitted with a range of wall, base and drawer units incorporating glazed display cabinets. Breakfast bar. Built in oven, hob and extractor. Stainless steel sink. Space for fridge / freezer, washing machine and dishwasher. Tiled splash backs. Tiled floor. Understairs cupboard.

#### UTILITY ROOM 1.57m x 2.03m (5'2 x 6'8)

Window to rear elevation. Radiator. Space for freezer and tumble dryer. Cupboard and worktop.

#### **CLOAKROOM**

Chrome heated towel rail. WC and wash hand basin. Tiled splash backs.

#### FIRST FLOOR LANDING

Access to loft space. Airing cupboard.

Jackson Grundy Estate Agents - Long Buckby 3 Market Place, Long Buckby, Northampton, NN6 7RR

#### BEDROOM ONE 5.51m x 3.18m (18'1 x 10'5)

Windows to front and rear elevations. Radiator. Fitted wardrobes and cupboards.

#### **EN-SUITE**

Shower in a tiled cubicle and wash hand basin with storage below. Tiled splash backs.

#### BEDROOM TWO 3.76m x 2.55m (12'4 x 8'4)

Window to front elevation. Radiator. Fitted wardrobes and cupboards.

#### BEDROOM THREE 3.66m x 2.72m (12'0 x 8'11)

Window to rear elevation. Radiator. Fitted wardrobes and cupboards.

#### BEDROOM FOUR 2.88m x 1.92m (9'5 x 6'3)

Window to front elevation. Radiator. Built in cupboard.

#### BATHROOM 1.83m x 1.91m (6'0 x 6'3)

Window to rear elevation. Chrome heated towel rail. Suite comprising bath with shower and screen, WC and wash hand basin with storage below. Tiled splash backs.

### Floorplan

Total area: approx. 103.7 sq. metres (1115.8 sq. feet)

Jackson Grundy Estate Agents - Long Buckby 3 Market Place, Long Buckby, Northampton, NN6 7RR

Call Us 01327 842093 Email Us longbuckby@jacksongrundy.co.uk