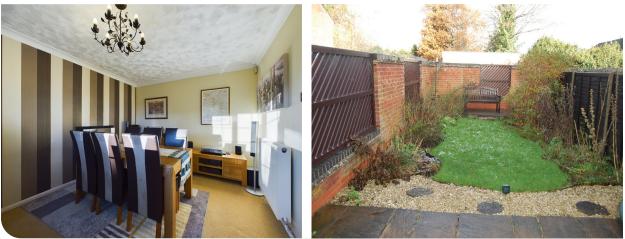

#### DINING ROOM 3.70m x 3.16m (12'2 x 10'4)

Window to front elevation. Radiator. Wall mounted fire.

#### OUTSIDE

FRONT GARDEN Lawn with established planting.

Paved patio area. Lawn and borders. Gated side access.