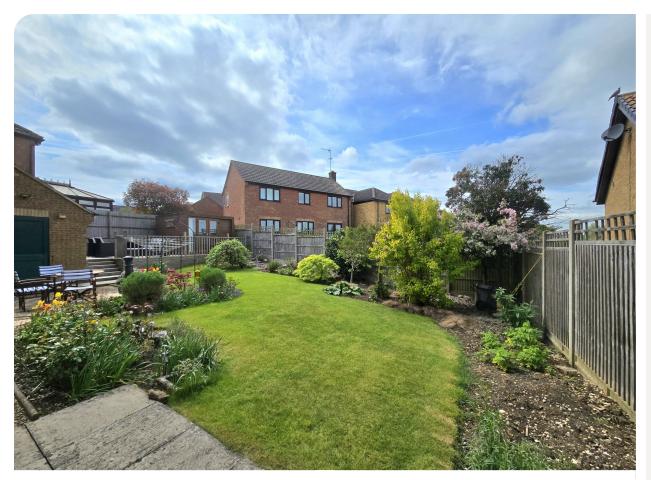

#### **REAR GARDEN**

Landscaped rear garden with paved seating areas and paths plus a shaped lawn and established borders. On the large raised decking area there is a garden room.

## GARDEN ROOM 2.95m x 2.84m (9'8" x 9'4")

Timber construction with double glazed window and doors overlooking the garden. Would make an ideal home office, gym etc.