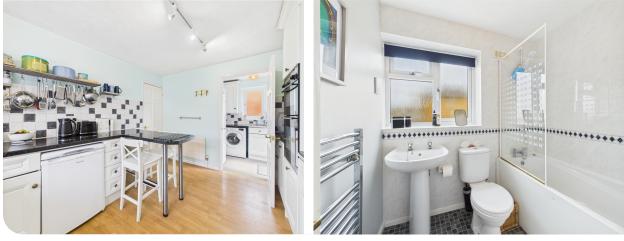

# KITCHEN / BREAKFAST ROOM 3.78m x 2.92m (12'5" x 9'7")

Window to rear elevation. Radiator. Fitted with a range of wall, base and drawer units with work surfaces over. Built in oven, grill, hob and extractor. Space for dishwasher and fridge. One and a half bowl sink and drainer unit. Tiled splash backs.

# UTILITY ROOM 1.70m x 2.01m (5'7" x 6'7")

Window to front elevation. Radiator. Fitted with a range of wall and base units with work surfaces over. Stainless steel sink unit. Tiled splash backs. Space for fridge / freezer and washing machine. Tiled floor. Door to side elevation.

### BATHROOM 1.68m x 2.01m (5'6" x 6'7")

Window to front elevation. Radiator. Chrome heated towel rail. Suite comprising bath with shower attachment and screen over, WC and wash hand basin. Tiled splash backs.