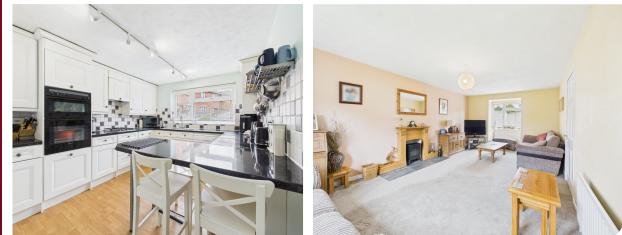

# KITCHEN / BREAKFAST ROOM 3.78m x 2.92m (12'5" x 9'7")

Window to rear elevation. Radiator. Fitted with a range of wall, base and drawer units with work surfaces over. Built in oven, grill, hob and extractor. Space for dishwasher and fridge. One and a half bowl sink and drainer unit. Tiled splash backs.

# LOUNGE 5.71m x 3.45m (18'9" x 11'4")

Bay window to front elevation. Two radiators. Fireplace. Double doors to rear elevation.