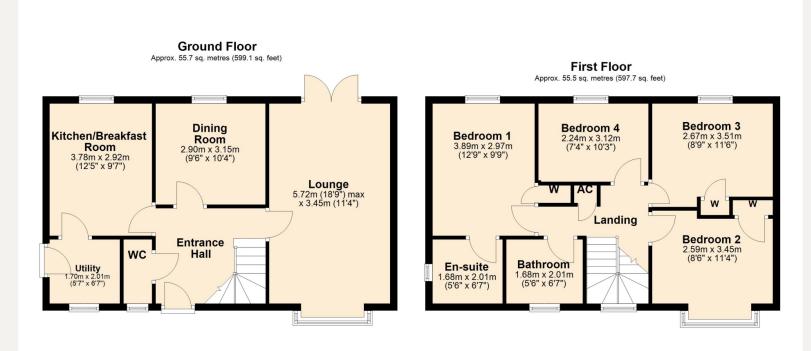

### ENTRANCE HALL

Entrance via front door. Radiator. Stairs rising to first floor landing with understairs storage cupboard.

### **CLOAKROOM**

Window to front elevation. Radiator. Suite comprising WC and wash hand basin.

# LOUNGE 5.71m x 3.45m (18'9" x 11'4")

Bay window to front elevation. Two radiators. Fireplace. Double doors to rear elevation.

# DINING ROOM 2.90m x 3.15m (9'6" x 10'4")

Window to rear elevation. Radiator.

# KITCHEN / BREAKFAST ROOM 3.78m x 2.92m (12'5" x 9'7")

Window to rear elevation. Radiator. Fitted with a range of wall, base and drawer units with work surfaces over. Built in oven, grill, hob and extractor. Space for dishwasher and fridge. One and a half bowl sink and drainer unit. Tiled splash backs.

# UTILITY ROOM 1.70m x 2.01m (5'7" x 6'7")

Window to front elevation. Radiator. Fitted with a range of wall and base units with work surfaces over. Stainless steel sink unit. Tiled splash backs. Space for fridge / freezer and washing machine. Tiled floor. Door to side elevation.

# **FIRST FLOOR LANDING**

Jackson Grundy Estate Agents - Long Buckby 3 Market Place, Long Buckby, Northampton, NN6 7RR Call Us 01327 842093 Email Us longbuckby@jacksongrundy.co.uk

Doors to:

## BEDROOM ONE 3.89m x 2.97m (12'9" x 9'9")

Window to rear elevation. Radiator.

## EN-SUITE 1.68m x 2.01m (5'6" x 6'7")

Window to side elevation. Chrome heated towel rail. Suite comprising shower in a tiled cubicle, WC and wash hand basin with storage below. Tiled splash backs. Tiled floor.

#### BEDROOM TWO 2.67m x 3.51m (8'9" x 11'6")

Bay window to front elevation. Radiator. Built in wardrobe.

#### BEDROOM THREE 2.59m x 3.45m (8'6" x 11'4")

Window to rear elevation. Radiator. Built in wardrobe.

#### BEDROOM FOUR 2.24m x 3.12m (7'4" x 10'3")

Window to rear elevation. Radiator.

### BATHROOM 1.68m x 2.01m (5'6" x 6'7")

Window to front elevation. Radiator. Chrome heated towel rail. Suite comprising bath with shower attachment and screen over, WC and wash hand basin. Tiled splash backs.

# Floorplan

Total area: approx. 111.2 sq. metres (1196.8 sq. feet)

Jackson Grundy Estate Agents - Long Buckby 3 Market Place, Long Buckby, Northampton, NN6 7RR Call Us 01327 842093 Email Us longbuckby@jacksongrundy.co.uk