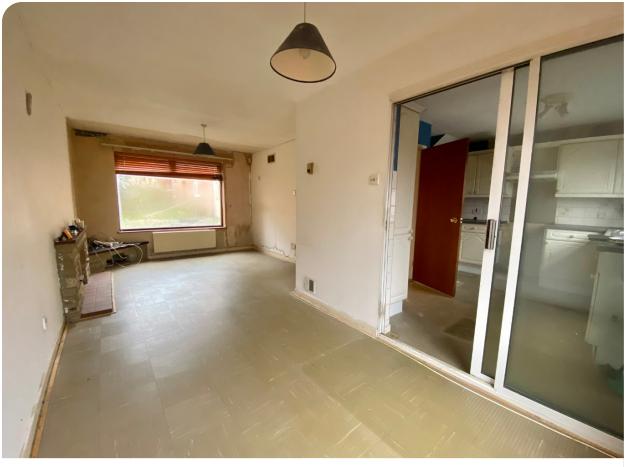

#### LOUNGE/DINING ROOM 6.51m x 3.19m (21'4 x 10'6)

Front and rear timber framed windows. Two radiators.

#### KITCHEN 3.51m x 3.58m (11'6 x 11'9)

Timber frame window to rear elevation. Opaque aluminium door to garden. Base and wall mounted units. Stainless steel bowl and drainer with mixer tap. Sliding double glazed doors to lounge.