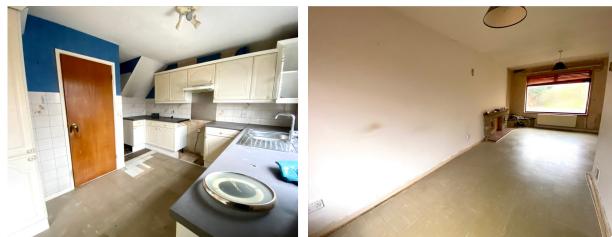

#### KITCHEN 3.51m x 3.58m (11'6 x 11'9)

Timber frame window to rear elevation. Opaque aluminium door to garden. Base and wall mounted units. Stainless steel bowl and drainer with mixer tap. Sliding double glazed doors to lounge.

#### LOUNGE/DINING ROOM 6.51m x 3.19m (21'4 x 10'6)

Front and rear timber framed windows. Two radiators.