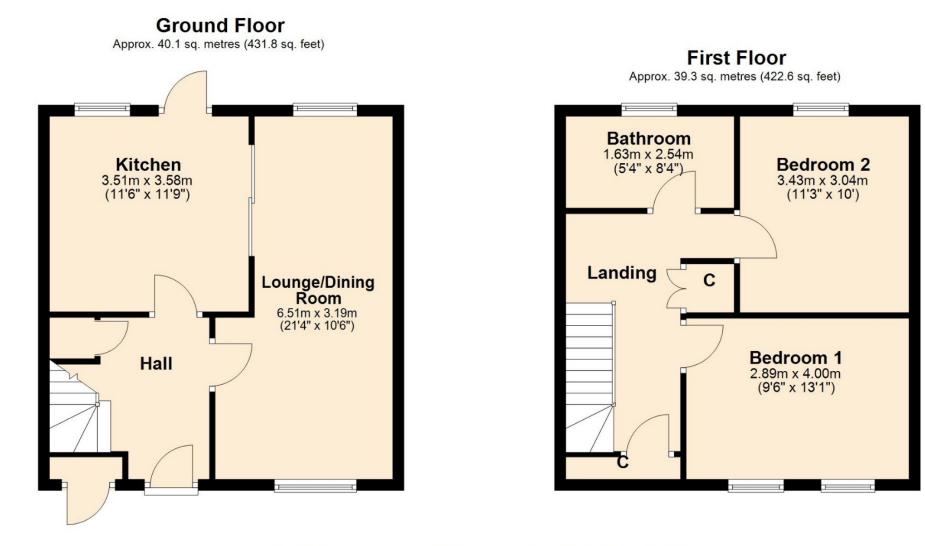

### Floorplan

Total area: approx. 79.4 sq. metres (854.4 sq. feet)

Jackson Grundy Estate Agents - Weston Favell 11 Weston Favell Centre, Northampton, NN3 8JZ

#### LOUNGE/DINING ROOM 6.51m x 3.19m (21'4 x 10'6)

Front and rear timber framed windows. Two radiators.

#### KITCHEN 3.51m x 3.58m (11'6 x 11'9)

Timber frame window to rear elevation. Opaque aluminium door to garden. Base and wall mounted units. Stainless steel bowl and drainer with mixer tap. Sliding double glazed doors to lounge.

#### FIRST FLOOR LANDING

Double cupboard. Airing cupboard housing combination boiler. Loft hatch.

#### BEDROOM ONE 2.89m x 4.00m (9'6 x 13'1)

Two timber framed windows to front elevation. Radiator.

#### BEDROOM TWO 3.43m x 3.04m (11'3 x 10')

Timber frame window to rear elevation. Radiator.

#### BATHROOM 1.63m x 2.54m (5'4 x 8'4)

Opaque timber frame window to rear elevation. Low level WC. Pedestal wash hand basin. Panel bath. Electric shower over. Radiator. Tiled floor to ceiling.