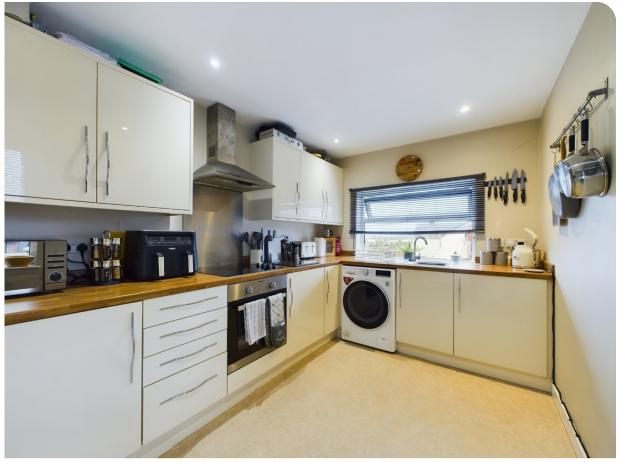

#### KITCHEN 2.39m x 4.30m (7'10 x 14'1)

uPVC double glazed windows to front and side elevations. Electric radiator. Fitted with a range of wall base and drawer units with work surfaces over. Stainless steel sink and drainer unit with mixer tap over. Built in oven, electric hob and extractor hood. Fitted fridge and freezer. Space for white goods. Recessed ceiling spotlights. Vinyl flooring.