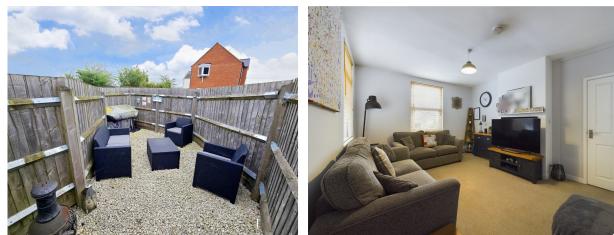

#### LOUNGE 4.31m x 3.61m (14'2 x 11'10)

uPVC double glazed windows to front and side elevations. Electric heater. Television aerial point.

#### **OUTSIDE**

Accessed via a pedestrian gate there is an enclosed courtyard to the front door. A concrete path leads towards a westerly facing gravelled garden, all enclosed by timber panelled fencing. Parking for one car within communal parking area.