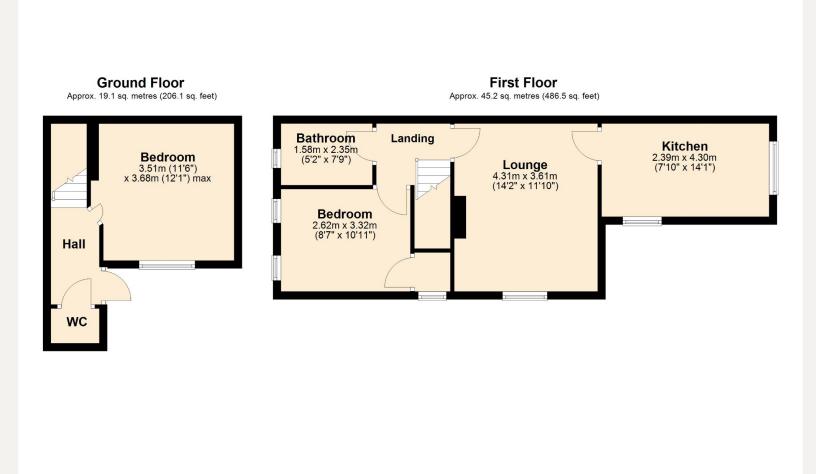

## Floorplan

Total area: approx. 64.4 sq. metres (692.7 sq. feet)

Jackson Grundy Estate Agents - Long Buckby 3 Market Place, Long Buckby, Northampton, NN6 7RR Call Us 01327 842093 Email Us longbuckby@jacksongrundy.co.uk The Property Ombudsman