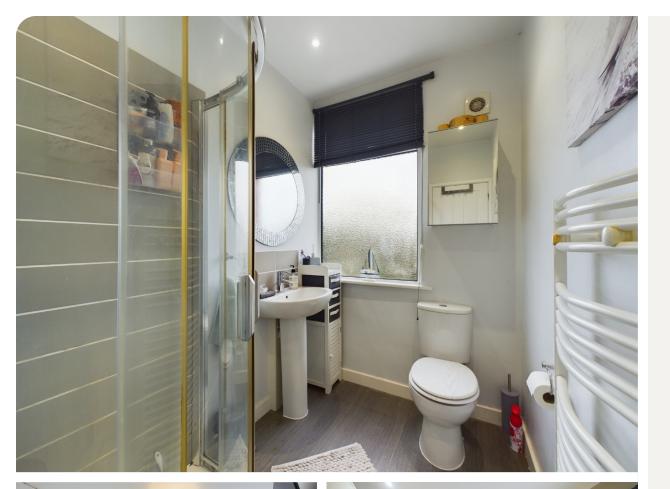

#### BATHROOM 1.58m x 2.35m (5'2 x 7'9)

uPVC obscure double glazed window to side elevation. Electric heated towel rail. Suite comprising double shower cubicle with electric shower, pedestal wash hand basin with mixer tap over and dual flush WC. Tiled splash backs. Vinyl flooring. Recessed ceiling spotlights. Extractor fan.