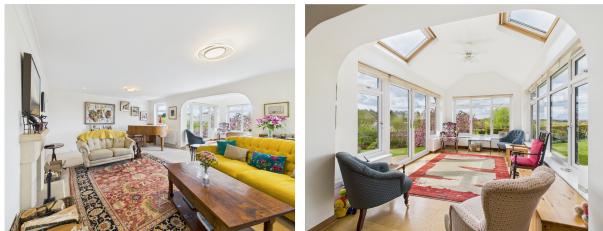

### **Property Overview**

This unique setting is reached by a meandering driveway with further views and the gold club itself sits close by. The property stands in approximately 1/3 of an acre and has smart adaptable accommodation that would suit not just golfers but lovers of the countryside, open spaces and views. On the ground floor there is a porch, large hall, sitting room with log burner which leads into a garden room with a solid roof and Velux windows from where you can sit and admire the view. There is a dining room, kitchen, utility room and study / bedroom five that is adjacent to a shower room.