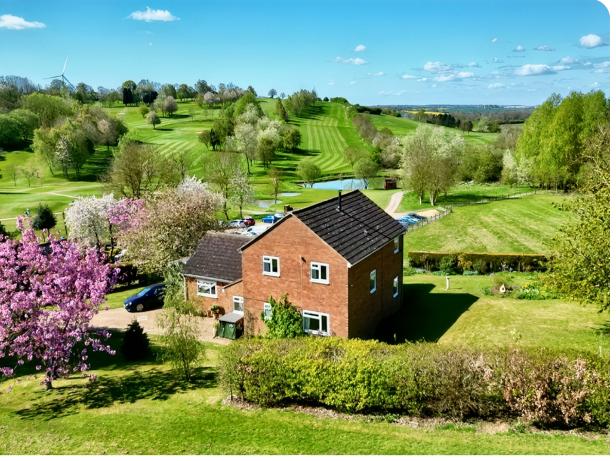

### **Property Summary**

A four bedroom detached property situated on a golf course with glorious panoramic views of the course and countryside beyond.

### **Property Overview**

This unique setting is reached by a meandering driveway with further views and the gold club itself sits close by. The property stands in approximately 1/3 of an acre and has smart adaptable accommodation that would suit not just golfers but lovers of the countryside, open spaces and views. On the ground floor there is a porch, large hall, sitting room with log burner which leads into a garden room with a solid roof and Velux windows from where you can sit and admire the view. There is a dining room, kitchen, utility room and study / bedroom five that is adjacent to a shower room.

On the first floor there are four double bedrooms and a bathroom.

Outside the driveway has space for several vehicles close to the house. Lawns extend to all four sides and are bordered and interspersed with established trees, bushes, plant and flowers. There is a paved terrace and further seating area, garden shed and greenhouse.