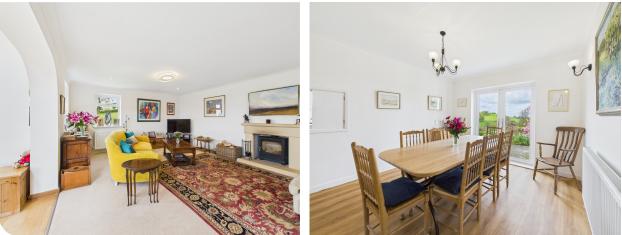

### **Property Overview**

This unique setting is reached by a meandering driveway with further views and the gold club itself sits close by. The property stands in approximately 1/3 of an acre and has smart adaptable accommodation that would suit not just golfers but lovers of the countryside, open spaces and views. On the ground floor there is a porch, large hall, sitting room with log burner which leads into a garden room with a solid roof and Velux windows from where you can sit and admire the view. There is a dining room, kitchen, utility room and study / bedroom five that is adjacent to a shower room.