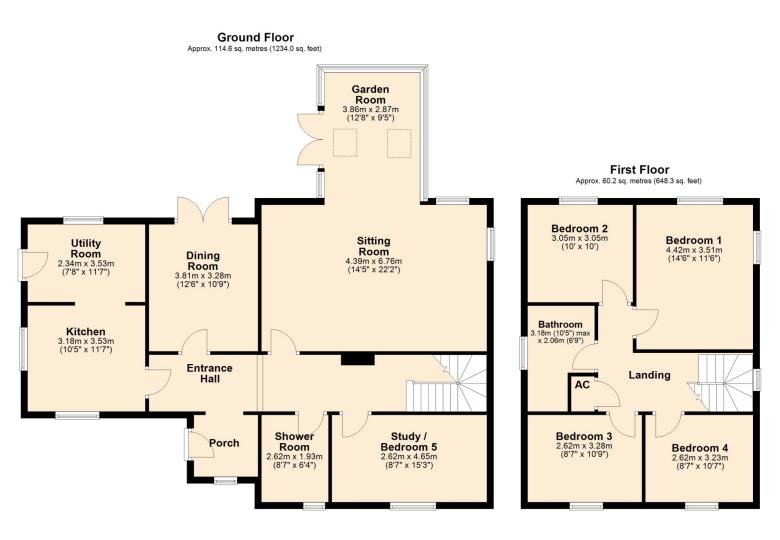

### **Property Overview**

This unique setting is reached by a meandering driveway with further views and the gold club itself sits close by. The property stands in approximately 1/3 of an acre and has smart adaptable accommodation that would suit not just golfers but lovers of the countryside, open spaces and views. On the ground floor there is a porch, large hall, sitting room with log burner which leads into a garden room with a solid roof and Velux windows from where you can sit and admire the view. There is a dining room, kitchen, utility room and study / bedroom five that is adjacent to a shower room.

On the first floor there are four double bedrooms and a bathroom.

Outside the driveway has space for several vehicles close to the house. Lawns extend to all four sides and are bordered and interspersed with established trees, bushes, plant and flowers. There is a paved terrace and further seating area, garden shed and greenhouse.

EPC TBC. Council Tax Band E.

**GROUND FLOOR ENTRANCE HALL** SITTING ROOM GARDEN ROOM DINING ROOM **KITCHEN** UTILITY ROOM

**STUDY / BEDROOM FIVE** 

PROTECTED

#### SHOWER ROOM

**FIRST FLOOR** 

LANDING

FOUR BEDROOMS

BATHROOM

OUTSIDE

DRIVEWAY

GARDENS

### Floorplan

Total area: approx. 174.9 sq. metres (1882.2 sq. feet)

Jackson Grundy Estate Agents - The Village Agency The Corner House, 1 St Giles Square, Northampton, NN1 1DA