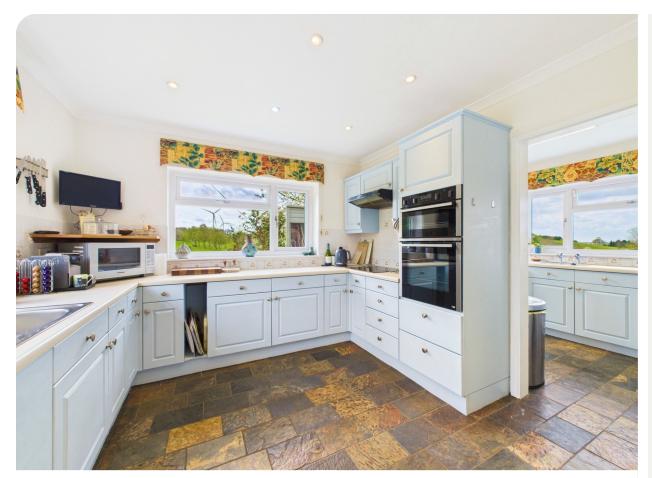

### **Property Overview**

This unique setting is reached by a meandering driveway with further views and the gold club itself sits close by. The property stands in approximately 1/3 of an acre and has smart adaptable accommodation that would suit not just golfers but lovers of the countryside, open spaces and views. On the ground floor there is a porch, large hall, sitting room with log burner which leads into a garden room with a solid roof and Velux windows from where you can sit and admire the view. There is a dining room, kitchen, utility room and study / bedroom five that is adjacent to a shower room.