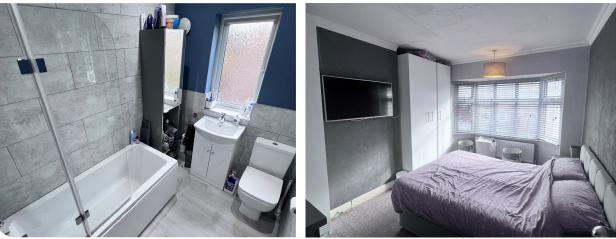

#### BATHROOM

Obscure double glazed window to rear elevation. Towel radiator. Suite comprising panelled bath with mixer tap and shower attachment, pedestal wash hand basin and low-level WC.

#### BEDROOM ONE 3.61m x 3.23m (11'10 x 10'7)

Jackson Grundy Estate Agents - Northampton The Corner House, 1 St Giles Square, Northampton, NN1 1DA Call Us 01604 633122 Email Us northampton@jacksongrundy.co.uk

PROTECTED

Double Bedroom. Double glazed bay window to front elevation. Radiator. Chimney breast and alcoves. Carpeted.