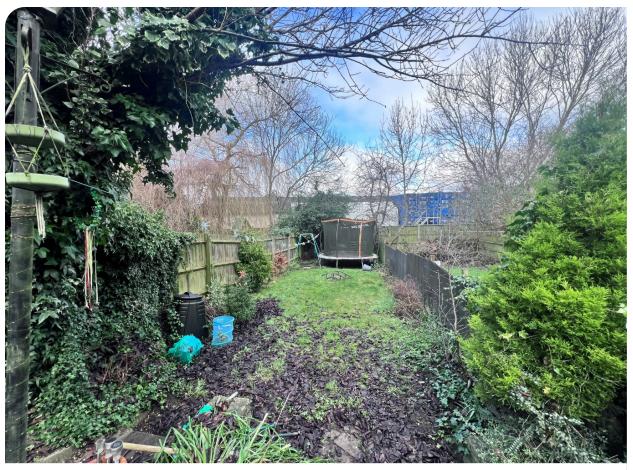

#### **REAR GARDEN**

Three tiered garden, two are decking and the rear of the garden is mainly laid to lawn. Gated side access. Access to:

#### CELLAR

Accessed under the first tier spanning from the rear to front of the garden. Spanning from rear to front of house. Electrics.