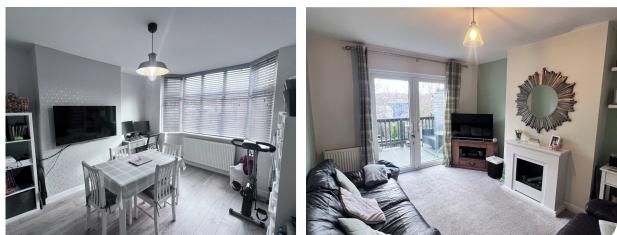

#### DINING ROOM 3.59m x 3.45m (11'9 x 11'4)

Double glazed bay window to front elevations. Radiator. Chimney breast and alcoves. Wood laminate flooring.

#### LOUNGE 3.66m x 3.18m (12'0 x 10'5)

Double glazed French doors to rear elevation. Radiator. Chimney breast and alcoves. Carpeted.