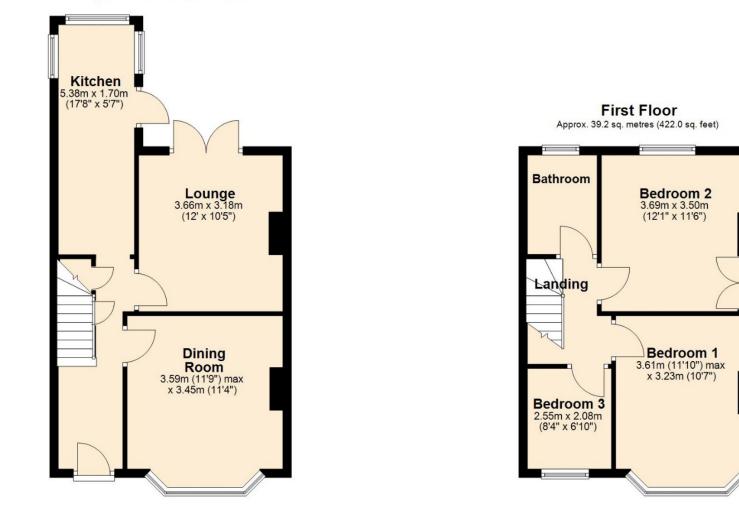

### Floorplan

#### Ground Floor Approx. 42.3 sq. metres (455.6 sq. feet)

Total area: approx. 81.5 sq. metres (877.7 sq. feet)

Jackson Grundy Estate Agents - Northampton The Corner House, 1 St Giles Square, Northampton, NN1 1DA Call Us 01604 633122 Email Us northampton@jacksongrundy.co.uk

#### DINING ROOM 3.59m x 3.45m (11'9 x 11'4)

Double glazed bay window to front elevations. Radiator. Chimney breast and alcoves. Wood laminate flooring.

#### LOUNGE 3.66m x 3.18m (12'0 x 10'5)

Double glazed French doors to rear elevation. Radiator. Chimney breast and alcoves. Carpeted.

#### KITCHEN/BREAKFAST ROOM 5.39m x 1.70m (17'8 x 5'7)

Dual aspect double glazed windows to rear and side elevations. Radiator. A range of wall and base units with work surfaces over. Single drainer sink unit. Space for white goods. Gas Hob with extractor hood over cooker space. Wood laminate flooring. Door to:

#### FIRST FLOOR LANDING

Double glazed window to rear elevation. Low level storage cupboards. Access to loft space. Doors to:

#### BATHROOM

Obscure double glazed window to rear elevation. Towel radiator. Suite comprising panelled bath with mixer tap and shower attachment, pedestal wash hand basin and low-level WC.

#### BEDROOM ONE 3.61m x 3.23m (11'10 x 10'7)

Jackson Grundy Estate Agents - Northampton The Corner House, 1 St Giles Square, Northampton, NN1 1DA Call Us 01604 633122 Email Us northampton@jacksongrundy.co.uk

PROTECTED

Double Bedroom. Double glazed bay window to front elevation. Radiator. Chimney breast and alcoves. Carpeted.

#### **BEDROOM TWO**

#### 3.69m x 3.50m (12'1 x 11'6)

Double Bedroom. Double glazed window to rear elevation. Radiator. Built in Cupboard. Chimney breast and alcoves. Carpeted.

#### BEDROOM THREE 2.55m x 2.08m (8'4 x 6'10)

Single Bedroom. Double glazed window to front elevation. Radiator.