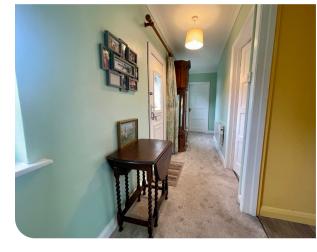

#### ENTRANCE

Composite door with obscure double glazed panel window. Electric radiator. Two uPVC double glazed windows to front elevation. Access to adjoining doors.