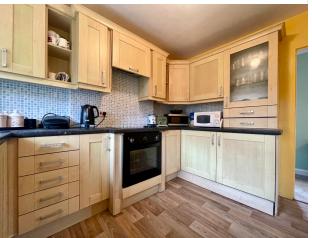

#### KITCHEN 3.23m x 2.67m (10'7 x 8'9)

uPVC double glazed door to rear elevation. uPVC double glazed window to rear elevation. Range of base and wall mounted units. Electric oven and hob. Space for white goods. Wood effect vinyl flooring. Tiled splash backs. Stainless steel sink and drainer with mixer tap.