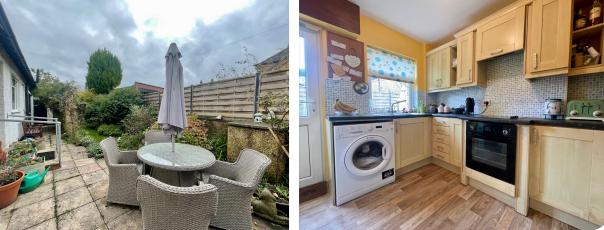

#### KITCHEN 3.23m x 2.67m (10'7 x 8'9)

uPVC double glazed door to rear elevation. uPVC double glazed window to rear elevation. Range of base and wall mounted units. Electric oven and hob. Space for white goods. Wood effect vinyl flooring. Tiled splash backs. Stainless steel sink and drainer with mixer tap.

#### REAR

Generous patio entertainment area. Laid to lawn. Mature shrubs to perimeter. Enclosed by fence panelling.