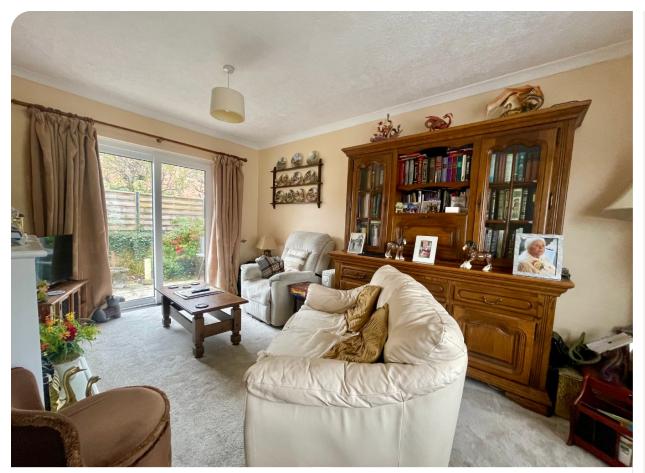

#### LOUNGE 4.66m x 3.82m (15'3 x 12'6)

uPVC double glazed box window to front elevation. uPVC double glazed sliding doors to rear elevation. Electric fireplace.