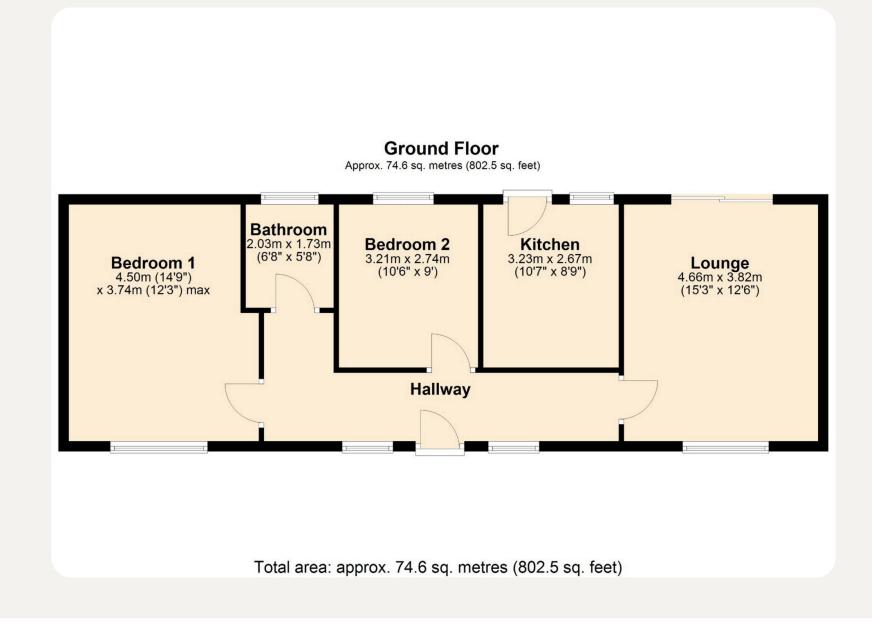

## Floorplan

## **Property Overview**

Introducing this two bedroom detached bungalow situated in the highly desirable village of Kilsby. It occupies a plot with a private rear garden, driveway, garage and excellent transport links. Full accommodation comprises; hallway, lounge, kitchen, bathroom and two double bedrooms. EPC rating: F. Council Tax Band: D.

#### LOUNGE 4.66m x 3.82m (15'3 x 12'6)

uPVC double glazed box window to front elevation. uPVC double glazed sliding doors to rear elevation. Electric fireplace.

#### KITCHEN 3.23m x 2.67m (10'7 x 8'9)

uPVC double glazed door to rear elevation. uPVC double glazed window to rear elevation. Range of base and wall mounted units. Electric oven and hob. Space for white goods. Wood effect vinyl flooring. Tiled splash backs. Stainless steel sink and drainer with mixer tap.

#### BEDROOM ONE 4.50 x 3.74 max (14'9 x 12'3)

uPVC double glazed box window to front elevation. Electric radiator.

#### BEDROOM TWO 3.21m x 2.74m (10'6 x 9)

uPVC double glazed window to rear elevation. Electric radiator.

#### BATHROOM 2.03m x 1.73m (6'8 x 5'8)

uPVC obscure glazed window to rear elevation. Pedestal sink. Low level WC. Tiled to full height.