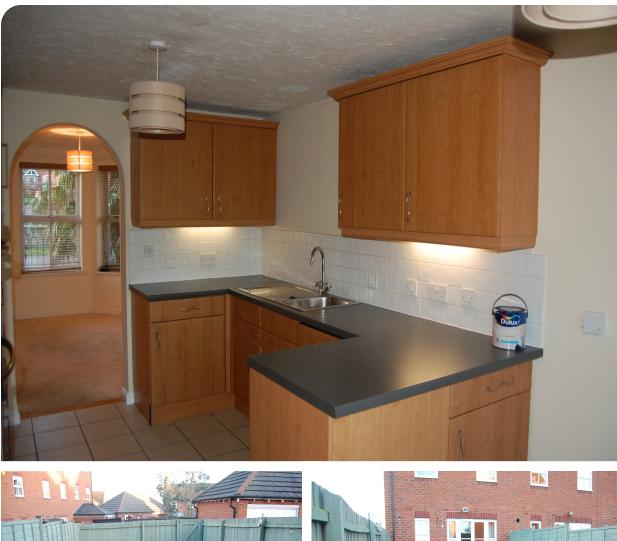

## **Property Overview**

A well presented three bedroom three storey end of terrace with a single. The accommodation comprises entrance hall, dining room, kitchen/breakfast room, utility room and downstairs cloakroom. On the first floor there is a spacious living room, bedroom two with fitted wardrobes and the family bathroom. The second floor has the main bedroom with fitted wardrobes, ensuite, and bedroom three with fitted wardrobes. Outside there are front and rear gardens, single garage and off road parking. EPC Rating: C. Council Tax Band: D.

ENTRANCE HALL

**DINING ROOM (12'6 X 9'0)** 

KITCHEN/BREAKFAST ROOM (16'1 X 9'1)

UTILITY ROOM ( 5'5 X 5'5)

CLOAKROOM

LIVING ROOM (11'4 X 9'0)

**BEDROOM ONE (13'3 X 10'9)** 

ENSUITE (6'1 X 4'4)