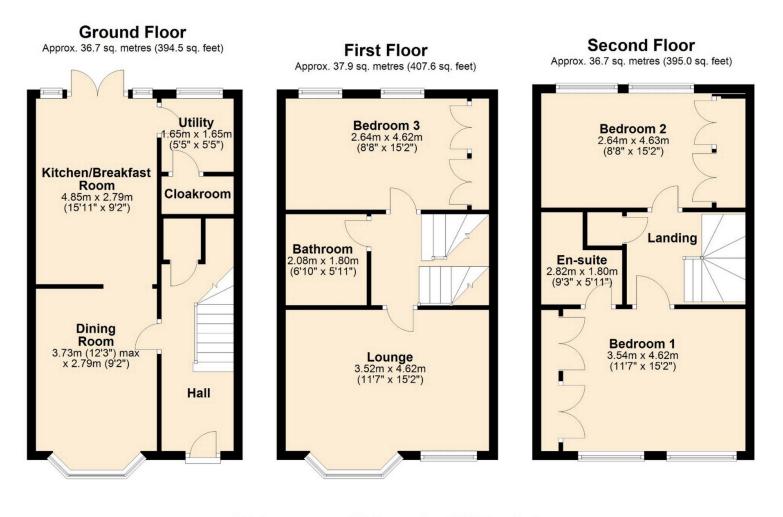

## Floorplan

Total area: approx. 111.2 sq. metres (1197.1 sq. feet)

Jackson Grundy Estate Agents - Daventry Lettings 53-55 High Street, Daventry, Northamptonshire, NN11 4BQ