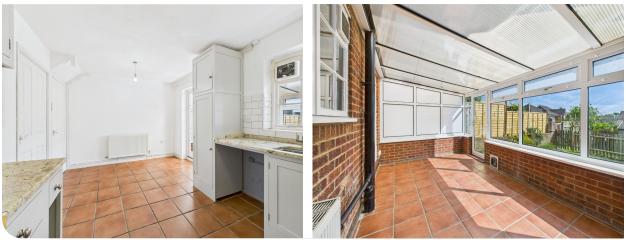

#### KITCHEN / DINING ROOM 2.95m x 4.82m (9'8 x 15'10)

Window and double doors to rear elevation. Fitted with a range of wall, base and drawer units with granite work tops. Space for cooker, washing machine and fridge / freezer. New fitted slimline dishwasher. One and a half bowl underslung stainless steel sink unit. Tiled splash backs. Tiled floor. Understairs storage cupboard.

#### CONSERVATORY 2.57m x 4.50m (8'5 x 14'9)

uPVC double glazed construction with window and doors to rear elevation. Radiator. Tiled floor.