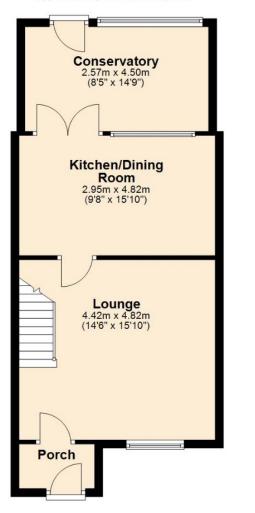

#### ENTRANCE PORCH

Entrance via front door. Built in cupboards. Door to:

#### LOUNGE 4.42m x 4.82m (14'6 x 15'10)

Window to front elevation. Two radiators. Fireplace. Stairs rising to first floor landing. Door to:

#### KITCHEN / DINING ROOM 2.95m x 4.82m (9'8 x 15'10)

Window and double doors to rear elevation. Fitted with a range of wall, base and drawer units with granite work tops. Space for cooker, washing machine and fridge / freezer. New fitted slimline dishwasher. One and a half bowl underslung stainless steel sink unit. Tiled splash backs. Tiled floor. Understairs storage cupboard.

#### CONSERVATORY 2.57m x 4.50m (8'5 x 14'9)

uPVC double glazed construction with window and doors to rear elevation. Radiator. Tiled floor.

### Floorplan

#### Ground Floor Approx. 50.1 sq. metres (539.6 sq. feet)

Total area: approx. 84.5 sq. metres (909.4 sq. feet)

Jackson Grundy Estate Agents - Long Buckby 3 Market Place, Long Buckby, Northampton, NN6 7RR Call Us 01327 842093 Email Us longbuckby@jacksongrundy.co.uk  
 The Property Ombudsman
 naea | propertymark
 arla | propertymark