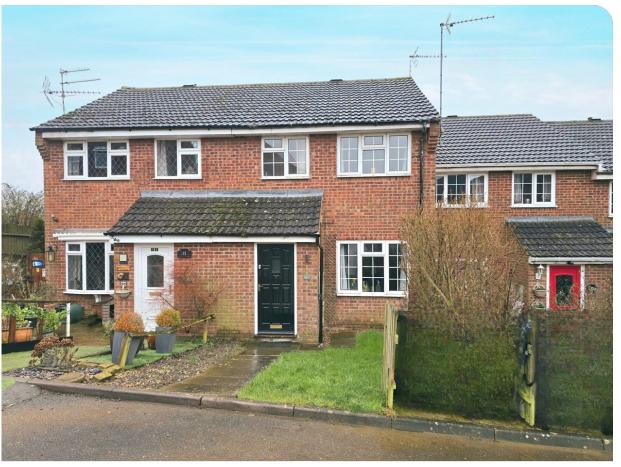

## Rockhill Road, Long Buckby, Northamptonshire, NN6 7PT

£259,000 Terraced

🖴 3 🔓 1 🖳 1

**Department: Sales** 

Tenure: Freehold

Jackson Grundy Estate Agents - Long Buckby 3 Market Place, Long Buckby, Northampton, NN6 7RR

## **Property Summary**

A modern staggered terrace property situated at the end of a quiet cul-de-sac just a short walk from the railway station and the many village amenities. It has a porch, lounge, kitchen / dining room, conservatory, three bedrooms and a bathroom.

### **Property Overview**

A modern staggered terrace property situated at the end of a quiet cul-de-sac just a short walk from the railway station and the many village amenities. It has a porch, lounge, kitchen / dining room, conservatory, three bedrooms and a bathroom. There are gardens to the front and rear plus two parking space. The property has uPVC double glazing and radiator heating and is offered with no onward chain. EPC Rating C. Council Tax Band B.