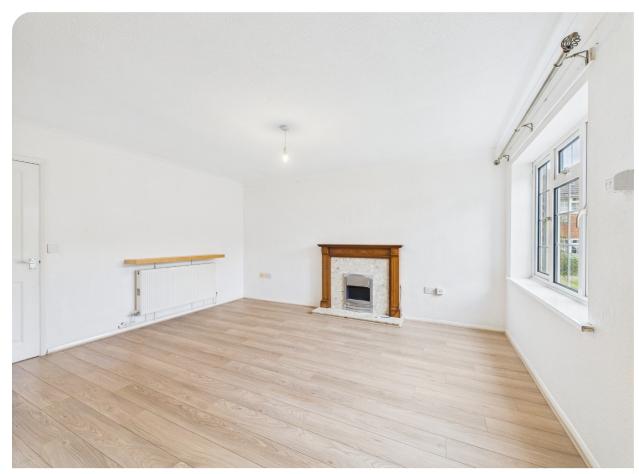

#### LOUNGE 4.42m x 4.82m (14'6 x 15'10)

Window to front elevation. Two radiators. Fireplace. Stairs rising to first floor landing. Door to: