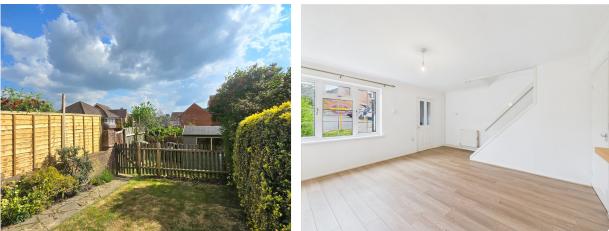

#### **FRONT GARDEN**

Small lawn.

**REAR GARDEN** Seating area and lawn. Garden shed.

#### LOUNGE 4.42m x 4.82m (14'6 x 15'10)

Window to front elevation. Two radiators. Fireplace. Stairs rising to first floor landing. Door to: