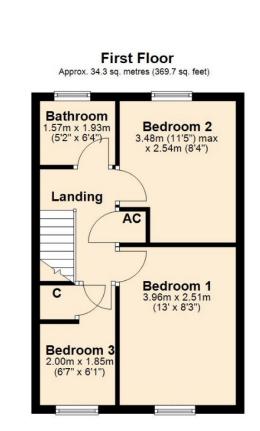

#### FIRST FLOOR LANDING

Airing cupboard. Access to loft space.

#### BEDROOM ONE 3.96m x 2.51m (13'0 x 8'3)

Window to front elevation. Radiator.

### BEDROOM TWO 3.48m x 2.54m (11'5 x 8'4)

Window to rear elevation. Radiator.

Jackson Grundy Estate Agents - Long Buckby 3 Market Place, Long Buckby, Northampton, NN6 7RR Call Us 01327 842093 Email Us longbuckby@jacksongrundy.co.uk

#### BEDROOM THREE 2.00m x 1.85m (6'7 x 6'1)

Window to front elevation. Radiator.

#### BATHROOM 1.57m x 1.93m (5'2 x 6'4)

Window to rear elevation. Radiator. Suite comprising bath with shower over, WC and wash hand basin. Tiled walls.

### Floorplan