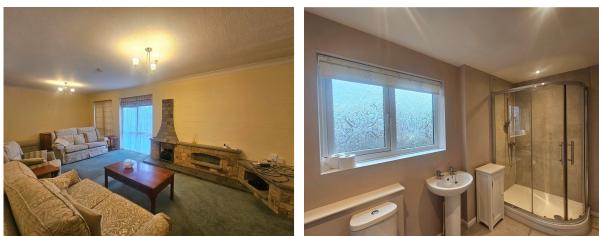

#### LOUNGE 3.40m x 7.26m (11'2 x 23'10)

Double glazed windows to front and side elevations. Two radiators. Carpeted. Access into kitchen:

#### SHOWER ROOM 1.70m x 3.15m (5'7 x 10'4)

Obscured double glazed window to rear elevation. Heated towel rail. Three piece shower suite to include low level WC, wash hand basin and shower cubicle. Tiled flooring.