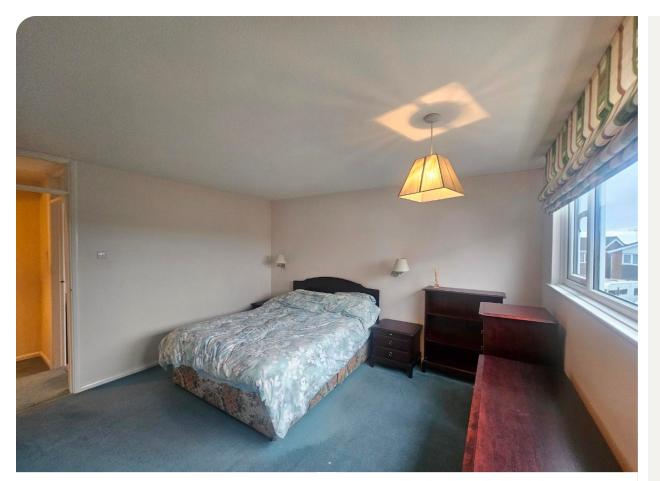

#### BEDROOM ONE 3.43m x 3.86 (11'3 x 12'8)

Double glazed window to side elevation. Radiator. Carpeted. Fitted wardrobe.