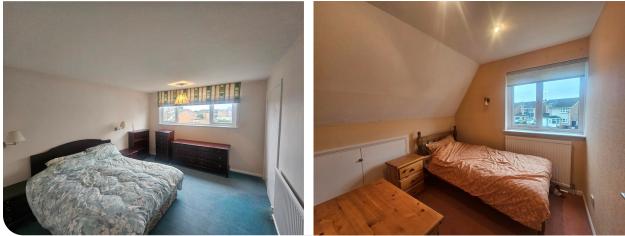

#### BEDROOM TWO 2.61m max x 3.96m (8'7 x 13')

Double glazed window to side elevation. Radiator. Carpeted. Two fitted storage cupboards.

#### BEDROOM THREE 2.74m x 2.50m (9' x 8'3)

Double glazed window to front elevation. Radiator. Carpeted. Eaves storage.