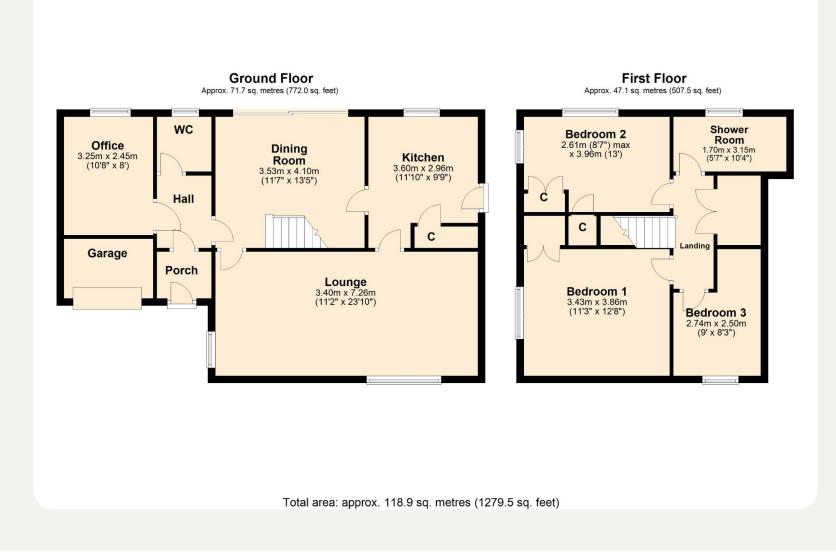

# Floorplan

Jackson Grundy Estate Agents - Kingsthorpe 66 Harborough Road, Kingsthorpe, Northampton, NN2 7SH Call Us 01604 722197 Email Us kingsthorpe@jacksongrundy.co.uk

arla | propertymark naea | propertymark PROTECTED

#### ENTRANCE

Enter porch to front leading to the carpeted inner hall. Radiator.

#### WC

Low level WC. Wash hand basin.

### OFFICE/STUDY 3.25m x 2.45m (10'8 x 8)

Double glazed window to rear elevation. Carpeted.

### DINING ROOM 3.53m x 4.10m (11'7 x 13'5)

Double glazed patio doors to rear elevation. Carpeted. Radiator. Access into kitchen and lounge. Carpeted stairs rising to the first floor.

#### LOUNGE 3.40m x 7.26m (11'2 x 23'10)

Double glazed windows to front and side elevations. Two radiators. Carpeted. Access into kitchen:

#### KITCHEN 3.60m x 2.96m (11'10 x 9'9)

Double glazed window to rear elevation. External doors to side elevation. A range of base and wall mounted units. Integrated cooking appliances. Stainless steel sink with drainer. Lino flooring.

#### **FIRST FLOOR LANDING**

Jackson Grundy Estate Agents - Kingsthorpe 66 Harborough Road, Kingsthorpe, Northampton, NN2 7SH Call Us 01604 722197 Email Us kingsthorpe@jacksongrundy.co.uk

Carpeted first floor landing with access to all rooms, loft access and fitted storage cupboard.

#### BEDROOM ONE 3.43m x 3.86 (11'3 x 12'8)

Double glazed window to side elevation. Radiator. Carpeted. Fitted wardrobe.

#### BEDROOM TWO 2.61m max x 3.96m (8'7 x 13')

Double glazed window to side elevation. Radiator. Carpeted. Two fitted storage cupboards.

#### BEDROOM THREE 2.74m x 2.50m (9' x 8'3)

Double glazed window to front elevation. Radiator. Carpeted. Eaves storage.

#### SHOWER ROOM 1.70m x 3.15m (5'7 x 10'4)

Obscured double glazed window to rear elevation. Heated towel rail. Three piece shower suite to include low level WC, wash hand basin and shower cubicle. Tiled flooring.