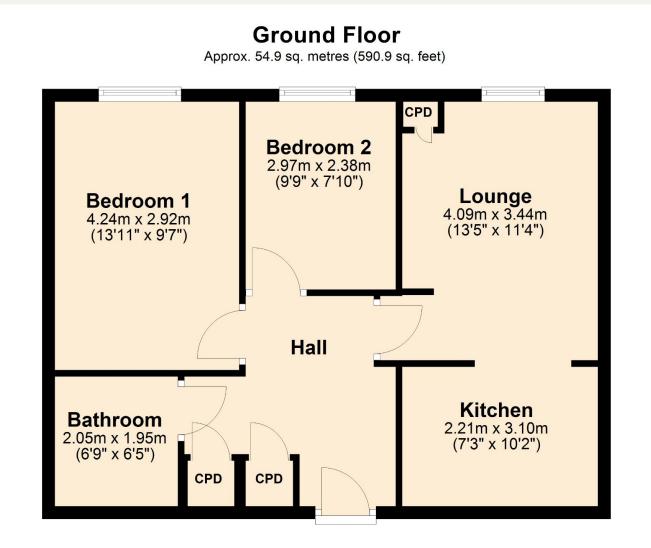

### Floorplan

Total area: approx. 54.9 sq. metres (590.9 sq. feet)

Call Us 01604 621561 Email Us lettings@jacksongrundy.co.uk

naea | propertymark arla | propertymark