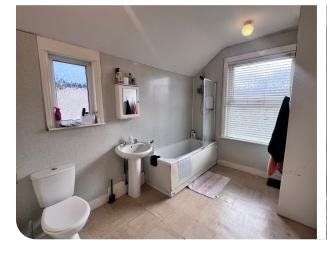

#### BATHROOM 3.30m x 2.48m (10'10 x 8'1)

Obscure double glazed window to rear elevation. Radiator. Wall mounted boiler in cupboard. Vinyl flooring