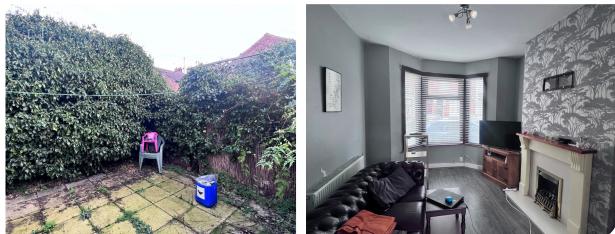

#### OUTSIDE

### **REAR GARDEN**

Courtyard style rear garden. Enclosed by brick wall and fencing.

#### LOUNGE/DINING ROOM 7.46m x 3.44 (24'6 x 11'3)

Lounge Area Double glazed bay window to front elevation. Radiator. Fireplace. Laminate flooring. **Dining Area** Double glazed French doors to rear elevation. Radiator. Door to: