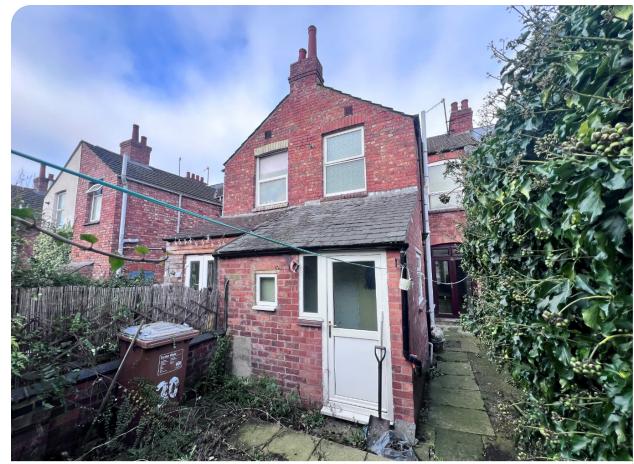

#### OUTSIDE

### **REAR GARDEN**

Courtyard style rear garden. Enclosed by brick wall and fencing.