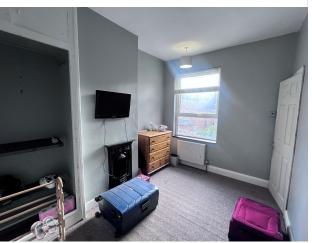

#### BEDROOM TWO 3.64m x 2.50m (11'11 x 8'3)

Double glazed window to rear elevation. Radiator. Fireplace.