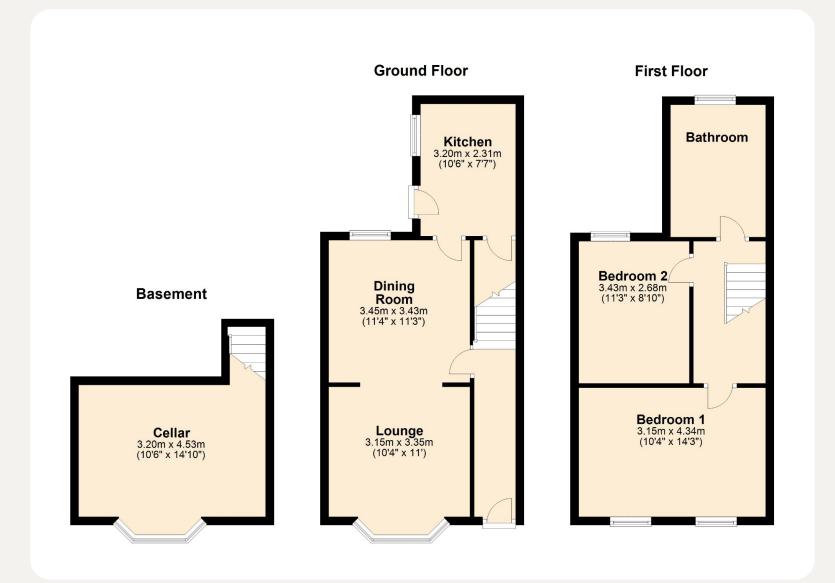

## Floorplan

Jackson Grundy Estate Agents - Abington 343 Wellingborough Road, Abington, Northampton, NN1 4ER Call Us 01604 231111 Email Us abington@jacksongrundy.co.uk

naea | propertymark arla | propertymark PROTECTED

#### ENTRANCE HALL

Entrance door. Staircase rising to first floor landing. Access to lounge.

LOUNGE 3.15m x 3.35m (10'4 x 11'0) Bay window to front elevation. Gas fireplace.

DINING ROOM 3.45m x 3.43m (11'4 x 11'3)

Window to rear elevation. Access to cellar.

#### KITCHEN 3.20m x 2.31m (10'6 x 7'7)

Window and door to rear elevation. Two windows to side elevation. Wall and base units with work surfaces over. Stainless steel sink and drainer. Space for fridge/freezer and oven.

#### CELLAR

Power and light.

FIRST FLOOR LANDING

Storage cupboard. Access to loft space.

BEDROOM ONE 3.15m x 4.34m 10'4 x 14'3)

Two windows to front elevation. Radiator. Feature fireplace.

BEDROOM TWO 3.43m x 2.68m (11'3 x 8'10)

Jackson Grundy Estate Agents - Abington 343 Wellingborough Road, Abington, Northampton, NN1 4ER Call Us 01604 231111 Email Us abington@jacksongrundy.co.uk

Window to rear elevation. Radiator.

#### BATHROOM

Window to rear elevation. Low level WC, wash hand basin and bath.