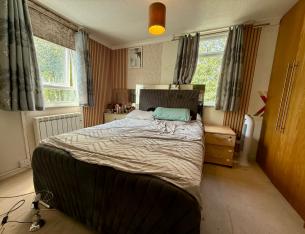

#### BEDROOM ONE 3.51m x 3.81m (11'6" x 12'6")

Double glazed window to front elevation. Electric radiator.

#### BEDROOM TWO 3.70m x 3.51m (12'2" x 11'6")

Double glazed windows to side and rear elevations. Electric radiator. Built in wardrobe.