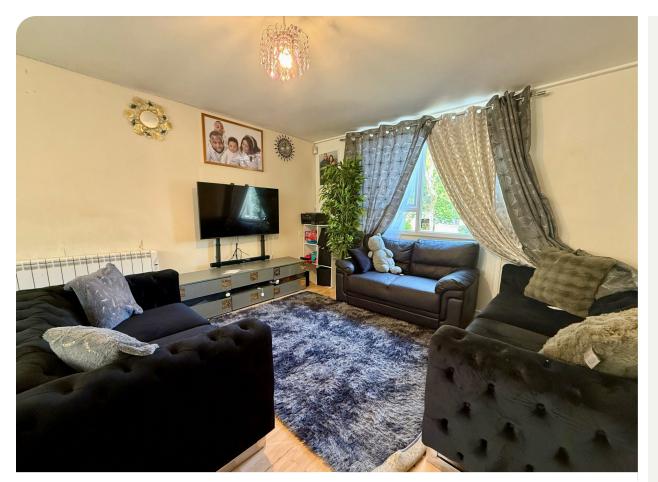

#### LOUNGE/DINING ROOM

Lounge Area 3.99m x 3.68m (13'1 x 12'1) / Dining Area 3.57m x 2.74m (11'9 x 9'0) Double glazed windows to front and rear elevations. Electric radiator. TV aerial. Door to WC. uPVC door to rear elevation.