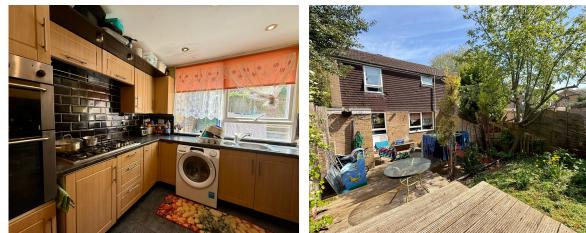

#### KITCHEN 2.86m x 2.74m (9'5" x 8'12")

Double glazed window to rear elevation. Wall and base units. Gas hob and electric oven. Space for washing machine and fridge/freezer. One and a half bowl sink. Part tiled.

#### **REAR GARDEN**

Tiered garden. Fenced boundary. Lawn. Paved seating area with flower beds.