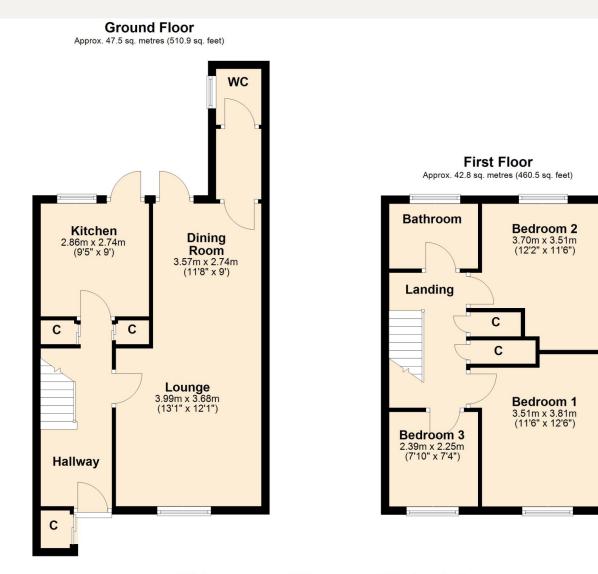

## Floorplan

Total area: approx. 90.2 sq. metres (971.4 sq. feet)

Jackson Grundy Estate Agents - Weston Favell 11 Weston Favell Centre, Northampton, NN3 8JZ Call Us 01604 784990 Email Us westonfavell@jacksongrundy.co.uk

#### LOUNGE/DINING ROOM

Lounge Area 3.99m x 3.68m (13'1 x 12'1) / Dining Area 3.57m x 2.74m (11'9 x 9'0) Double glazed windows to front and rear elevations. Electric radiator. TV aerial. Door to WC. uPVC door to rear elevation.

#### KITCHEN 2.86m x 2.74m (9'5" x 8'12")

Double glazed window to rear elevation. Wall and base units. Gas hob and electric oven. Space for washing machine and fridge/freezer. One and a half bowl sink. Part tiled.

#### BEDROOM ONE 3.51m x 3.81m (11'6" x 12'6")

Double glazed window to front elevation. Electric radiator.

#### BEDROOM TWO 3.70m x 3.51m (12'2" x 11'6")

Double glazed windows to side and rear elevations. Electric radiator. Built in wardrobe.

#### BEDROOM THREE 2.39m x 2.25m (7'10" x 7'5")

Double glazed window to front elevation.

Jackson Grundy Estate Agents - Weston Favell 11 Weston Favell Centre, Northampton, NN3 8JZ Call Us 01604 784990 Email Us westonfavell@jacksongrundy.co.uk

#### BATHROOM

Double glazed window to rear elevation. Suite comprising WC, wash hand basin and bath with shower over. Part tiled.