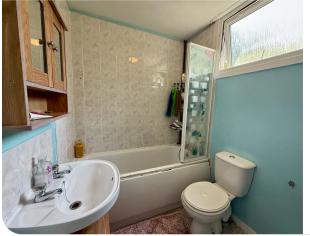

#### BATHROOM

Double glazed window to rear elevation. Suite comprising WC, wash hand basin and bath with shower over. Part tiled.