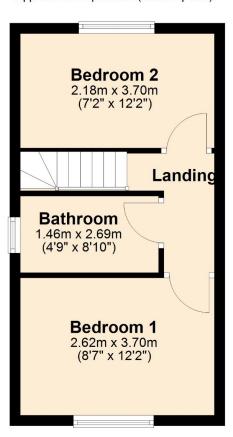

## Floorplan

### **First Floor**

Approx. 27.0 sq. metres (290.4 sq. feet)

Total area: approx. 54.8 sq. metres (589.6 sq. feet)