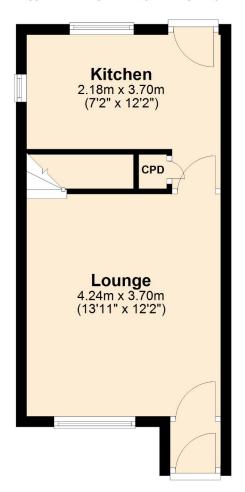

perty.







#### **MATERIAL INFORMATION**

Electricity Supply - Mains

Gas Supply - Mains

Electricity/Gas Supplier - https://www.ofgem.gov.uk/information-consumers/energy-advice-households/finding-your-energy-supplier-or-network-

operator

Water Supply - Mains

Sewage Supply - Mains

Broadband - https://www.openreach.com/fibre-checker

Mobile Coverage - https://checker.ofcom.org.uk/en-gb/mobile-coverage

Solar PV Panels - None

EV Car Charge Point - no

Primary Heating Type - Gas

Parking - Off Road

Accessibility - Steps

Right of Way - Ask Agent

Restrictions - Ask Agent

Flood Risk - https://flood-map-forplanning.service.gov.uk/

Property Construction - Brick

Outstanding Building Work/Approvals - No





## Floorplan

### **Ground Floor**

Approx. 27.8 sq. metres (299.2 sq. feet)



### **First Floor**

Approx. 27.0 sq. metres (290.4 sq. feet)



Total area: approx. 54.8 sq. metres (589.6 sq. feet)









# Thank you for your interest

Feel free to contact us or submit a viewing request. Our dedicated property experts are available and ready to assist you.

www.jacksongrundy.com

Jackson Grundy Estate Agents is a division of Jackson Grundy Ltd Registered office: Gough Lodge, Main Road, Duston, Northampton, NN5 6JJ - Company Registration No: 3636152