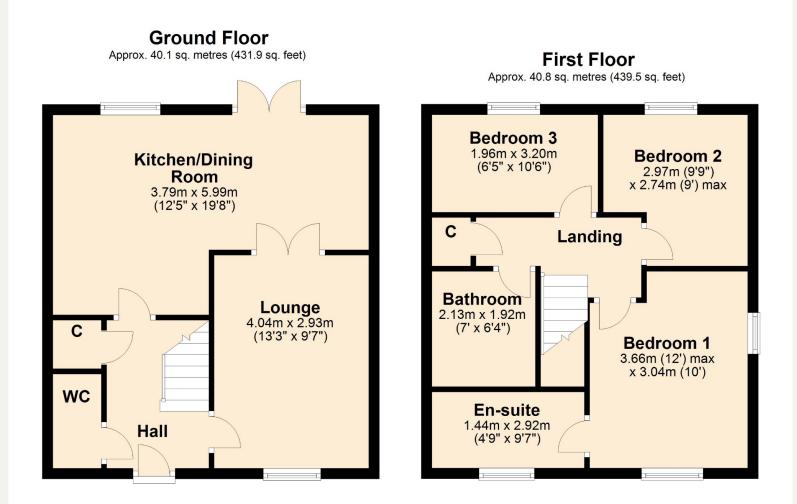

#### HALL

Staircase rising to first floor landing with cupboard under. Amtico wood effect flooring. Storage cupboard. Radiator.

#### WC

Low level WC and pedestal wash hand basin. Radiator. Amtico wood effect flooring.

#### LOUNGE 4.04m x 2.93m (13'3 x 9'7)

Double glazed windows to side and front elevations. Radiator. Chimney breast and low level cupboard and shelving to one alcove. Coving. Continuation of Amtico wood effect flooring.

#### KITCHEN/DINING ROOM 3.79m x 5.99m (12'5 x 19'8)

Double glazed window to rear elevation. Wall and base units. Work surfaces. Single drainer stainless steel sink with mixer tap. Space for upright fridge/freezer. Double glazed French doors to garden. Radiator. Continuation of Amtico wood effect flooring.

#### **FIRST FLOOR LANDING**

Deep airing cupboard. Radiator. Access to loft space.

#### BEDROOM ONE 3.66m x 3.04m (12'0 x 10'0)

Jackson Grundy Estate Agents - Northampton The Corner House, 1 St Giles Square, Northampton, NN1 1DA Call Us 01604 633122 Email Us northampton@jacksongrundy.co.uk

Double glazed windows to front and side elevations. Radiator. Useful recess for wardrobes.

#### **EN-SUITE**

Obscure double glazed window to front elevation. Radiator. Suite comprising tiled shower cubicle, tiled shower cubicle and wash hand basin and tiled counter top. Tiled floor. Extractor fan.

#### BEDROOM TWO 2.97m x 2.74m (9'9 x 9'9)

Double glazed window to rear elevation. Radiator.

#### BEDROOM THREE 1.96m x 3.20m (6'5 x 10'6)

Double glazed window to rear elevation. Radiator.

#### BATHROOM

Suite comprising panelled bath, pedestal wash hand basin and low level WC. Extractor fan.

### Floorplan

Total area: approx. 81.0 sq. metres (871.4 sq. feet)

Jackson Grundy Estate Agents - Northampton The Corner House, 1 St Giles Square, Northampton, NN1 1DA Call Us 01604 633122 Email Us northampton@jacksongrundy.co.uk