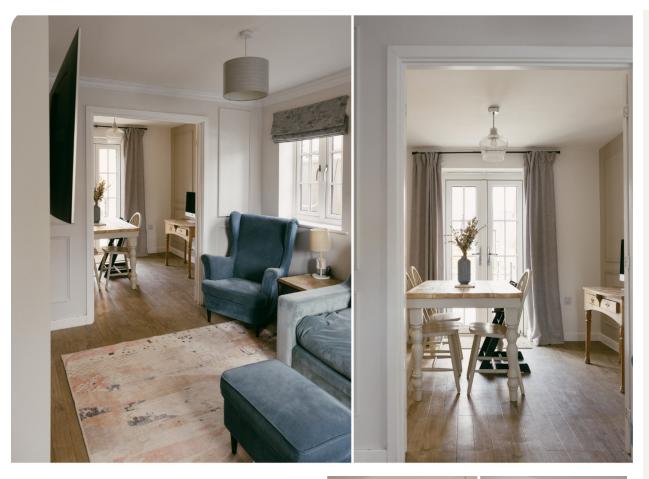

#### LOUNGE 4.04m x 2.93m (13'3 x 9'7)

Double glazed windows to side and front elevations. Radiator. Chimney breast and low level cupboard and shelving to one alcove. Coving. Continuation of Amtico wood effect flooring.