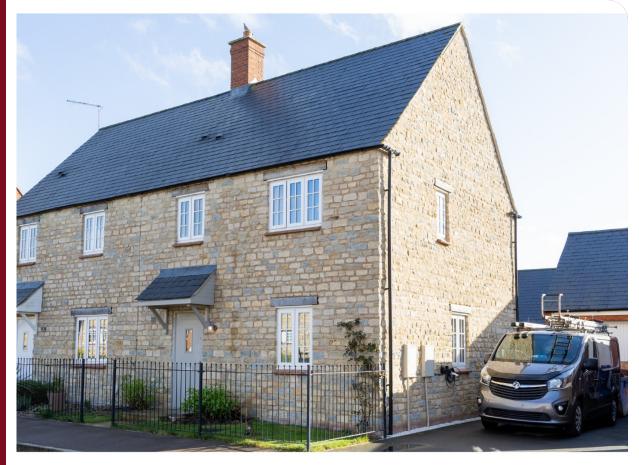

## **Property Summary**

SOUTH FACING GARDEN. Jackson Grundy is pleased to offer to the market this attractive, stone faced, semidetached house located on a modern development in the desirable village of Roade with many local amenities.

## **Property Overview**

SOUTH FACING GARDEN. Jackson Grundy is pleased to offer to the market this attractive, stone faced, semi-detached house located on a modern development in the desirable village of Roade with many local amenities. Further benefits include gas central heating to radiators, uPVC double-glazing, EV car charger point and a driveway leading to a single garage. Accommodation offers an entrance hall with downstairs WC and deep storage cupboard for shoes/coats etc, good-sized contemporary kitchen//diner with French doors to garden, separate lounge, first floor landing, three bedrooms (master en-suite shower) and a family bathroom, Outside the property is set back from the roadside behind ornate railings with a driveway extending to the garage and a gate to an enclosed, southerly facing, rear garden with full width patio and steps down to lawned garden with planters. Viewing is highly recommended.

### **Features & Utilities**

- ✓ Popular Village Location
- ✓ Attractive Stone Faced Design
- ✓ Gas Radiator Heating
- ✓ Double Glazing
- ✓ Three Bedrooms & Two Bathrooms
- ✓ Driveway & Garage
- ✓ Highly Recommended