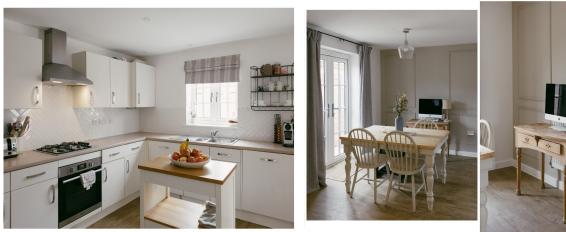

#### KITCHEN/DINING ROOM 3.79m x 5.99m (12'5 x 19'8)

Double glazed window to rear elevation. Wall and base units. Work surfaces. Single drainer stainless steel sink with mixer tap. Space for upright fridge/freezer. Double glazed French doors to garden. Radiator. Continuation of Amtico wood effect flooring.