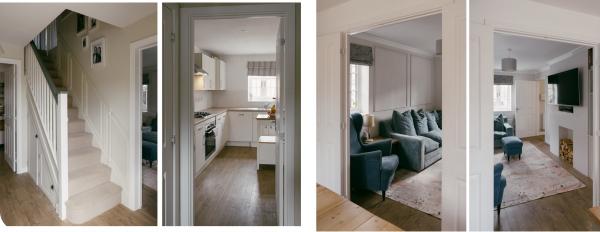

#### HALL

Staircase rising to first floor landing with cupboard under. Amtico wood effect flooring. Storage cupboard. Radiator.

#### LOUNGE 4.04m x 2.93m (13'3 x 9'7)

Double glazed windows to side and front elevations. Radiator. Chimney breast and low level cupboard and shelving to one alcove. Coving. Continuation of Amtico wood effect flooring.