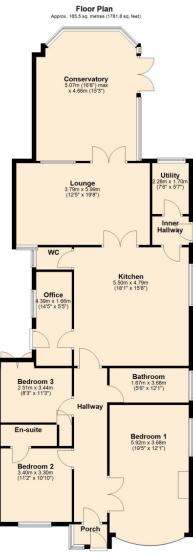

## Floorplan

Total area: approx. 165.5 sq. metres (1781.8 sq. feet)

Jackson Grundy Estate Agents - Moulton 2 West Street, Moulton, Northampton, NN3 7SB Call Us 01604 494600 Email Us moulton@jacksongrundy.co.uk