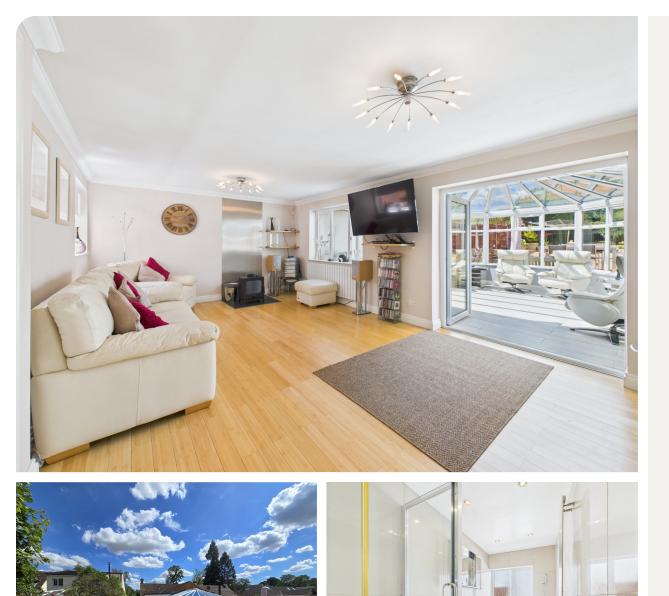

#### LOUNGE 12.50m x 5.99m (41' x 19'7")

uPVC double glazed window to rear and side elevations. French doors leading to conservatory. Radiator.

#### CONSERVATORY

French doors leading to garden. Wood burning Stove.