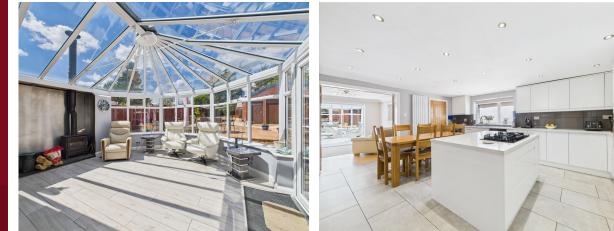

#### KITCHEN 5.50m x 4.79m (18' x 15'8")

uPVC double glaze window to side elevation. A range of wall mounted and base level cupboards and drawers with roll top work surface over. Five ring hob in island. Twin built in ovens side by side. Access to utility room, WC, lounge and office.

#### CONSERVATORY

French doors leading to garden. Wood burning Stove.