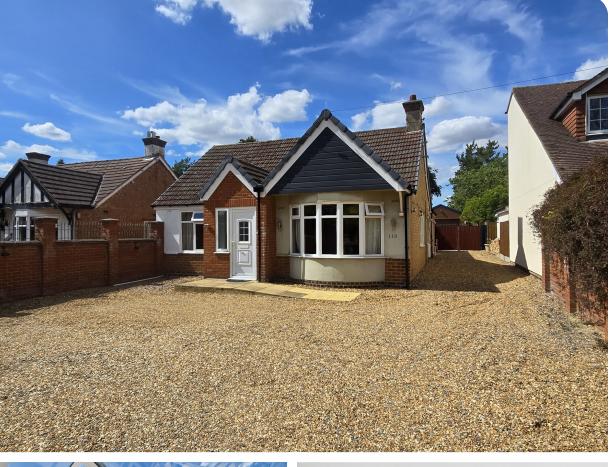

### **Property Summary**

Offered to the market is this beautifully presented detached bungalow in the popular village of Sywell.

### **Property Overview**

Offered to the market is this beautifully presented detached bungalow in the popular village of Sywell. The property benefits from ample off road parking three good sized bedrooms, a beautifully fitted kitchen/diner and a large rear garden. The property has been extended to the rear to give an additional reception room and a well constructed conservatory to the rear. EPC Rating: TBC. Council Tax Band: E.

#### FRONT

Half height brick wall on right and left hand side. Gravel driveway. Off road parking available for several vehicles.

#### GARAGE

Large garage with pitched roof. Roller shutter doors. Electric connected.