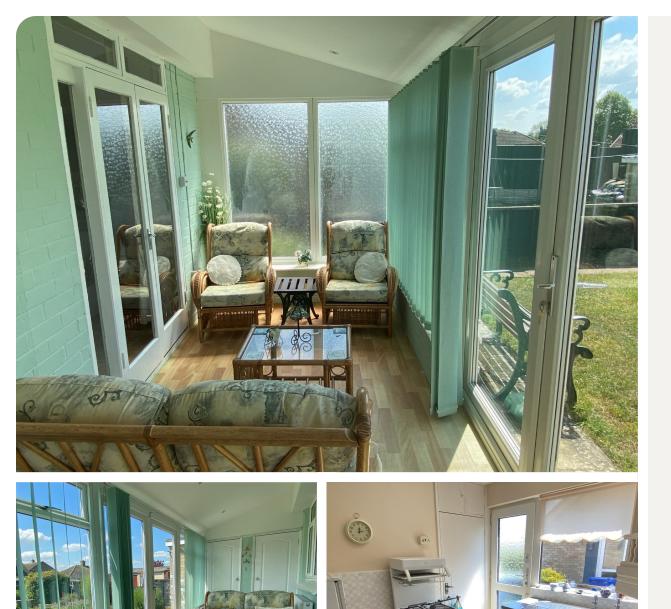

#### GARDEN ROOM 2.11m x 4.81m (6'11 x 15'9)

uPVC lean to conservatory on low level brick base. Two stores. Vinyl flooring. Power points. French doors to garden.