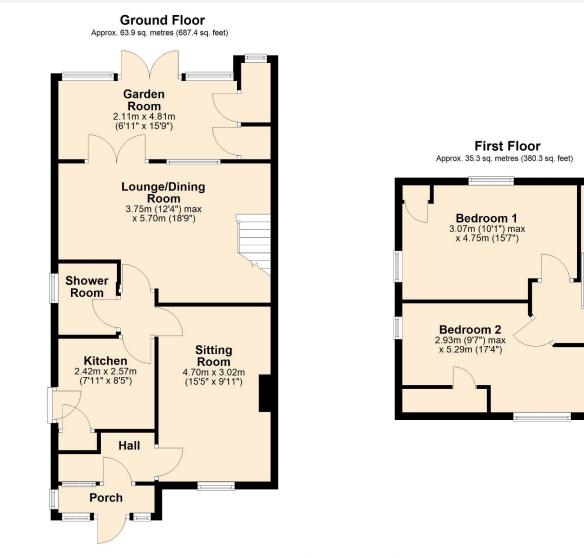

## Floorplan

Total area: approx. 99.2 sq. metres (1067.7 sq. feet)

Jackson Grundy Estate Agents - Northampton The Corner House, 1 St Giles Square, Northampton, NN1 1DA Call Us 01604 633122 Email Us northampton@jacksongrundy.co.uk

#### SITTING ROOM/BEDROOM 4.70m x 3.02m (15'5 x 9'11)

Double glazed picture window to front elevation. Radiator. Chimney breast and fireplace.

#### KITCHEN 2.42m x 2.57m (7'11 x 8'5)

Obscure double glazed door and window to side elevation. Radiator. Wall and base units with work surfaces over. Single drainer stainless steel sink and drainer. Pantry cupboard.

#### SHOWER ROOM

Obscure double glazed window to side elevation. Radiator. Refitted walk in shower cubicle and electric shower, wash hand basin in vanity unit and low level WC. Wall mounted electric fan. Extractor.

#### LOUNGE/DINING ROOM 3.75m x 5.70m (12'4 x 18'9)

Double glazed window to rear elevation. Two radiators. Double doors to conservatory. Open tread staircase rising to first floor landing.

#### GARDEN ROOM 2.11m x 4.81m (6'11 x 15'9)

uPVC lean to conservatory on low level brick base. Two stores. Vinyl flooring. Power points. French doors to garden.

#### BEDROOM ONE 3.07m x 4.75m (10'1 x 15'7)

Double glazed windows to rear and side elevations. Radiator. Eaves access cupboard.

#### BEDROOM TWO 2.93m x 5.29m (9'7 x 17'4)

Double glazed dormer window to front elevation with views. Double glazed window to side elevation. Eaves storage cupboard. Radiator.