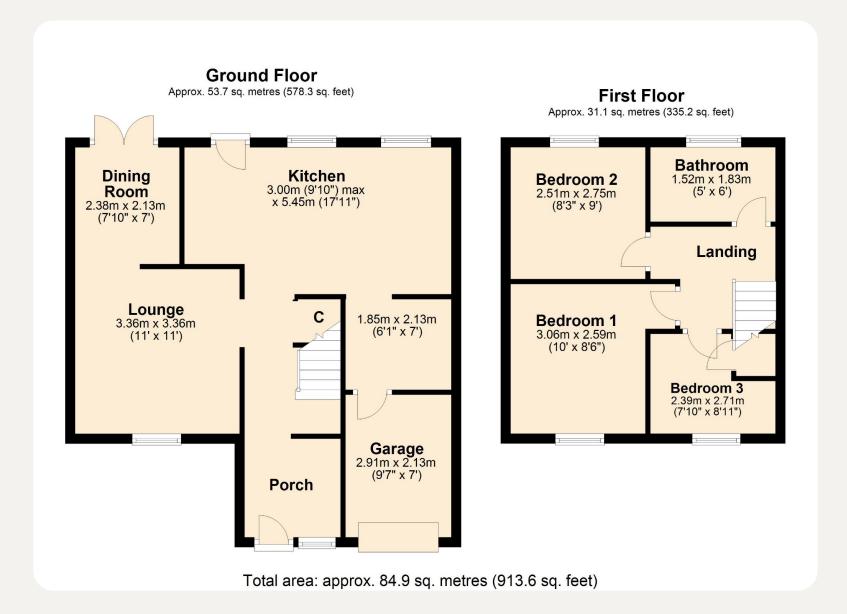

## Floorplan

#### LOUNGE 3.35m x 3.35m (11'0 x 11'0)

uPVC double glazed window to front elevation. Radiator. Coving.

#### DINING AREA 2.39m x 2.13m (7'10 x 7'0)

uPVC double glazed French doors to rear elevation. Radiator. Coving.

### KITCHEN 3.00m x 2.41m (9'10 x 7'11)

Two uPVC double glazed windows to rear elevation. uPVC double glazed entrance door to rear elevation. Wall and base units. Roll top work surfaces. Stainless steel sink and drainer. Four ring electric hob with electric oven under and extractor over. Space for white goods. Tiled floor.

### BEDROOM ONE 3.05m x 2.59m (10'0 x 8'6)

uPVC double glazed window to front elevation. Radiator.

#### BEDROOM TWO 2.51m x 2.74m (8'3 x 9'0)

uPVC double glazed window to rear elevation. Radiator.

#### BEDROOM THREE 2.39m x 2.72m (7'10 x 8'11)

uPVC double glazed window to front elevation. Radiator. Storage over stairs.

#### BATHROOM 1.52m x 1.83m (5'0 x 6'0)

Frosted uPVC double glazed window to front elevation. Low level WC, pedestal wash hand basin and panelled bath. Tiled floor to ceiling.

#### **GARAGE**

Split into two parts. Power and light. Up and over door.