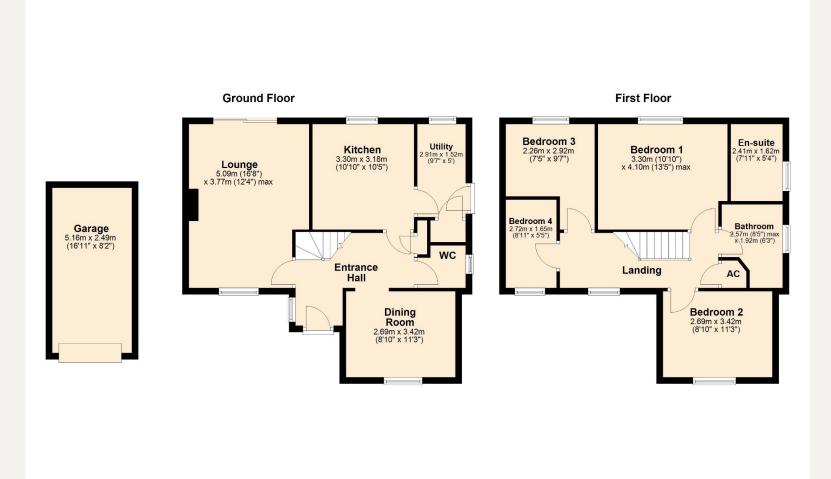

### Floorplan

Call Us 01327 877555 Email Us daventry@jacksongrundy.co.uk

naea | propertymark PROTECTED

arla | propertymark

PROTECTED

#### HALLWAY

Composite entrance door. uPVC double glazed window to side elevation. Radiator. Staircase rising to first floor. Doors to WC, dining room, lounge and kitchen. Access to large storage cupboard.

#### LOUNGE 5.09m x 3.77m max (16'8 x 12'4)

uPVC double glazed sliding doors to rear elevation. Double glazed window to front elevation. Two radiators.

#### DINING ROOM 2.69m x 3.42m (8'10 x 11'3)

uPVC double glazed window to front elevation. Radiator.

#### KITCHEN 3.30m x 3.18m (10'10 x 10'5)

uPVC double glazed window to rear elevation. Tiled flooring. Radiator. A range of wall and base units. Built in wine chiller. Space for appliances. Built in extractor fan. Splash back tiling. Access to utility. Butler style sink.

#### UTILITY 2.91m x 1.52 (9'7 x 5')

Space for white goods. Wall and base units. Butler style sink. uPVC double glazed door side elevation, leading to the garden and UPVC double glazed window to rear elevation. Splash back tiling. Tiled flooring. Large storage cupboard.

#### WC

uPVC double glazed window to side elevation. Radiator. Suite comprising wash hand basin and WC. Splash back tiling.

Jackson Grundy Estate Agents - Daventry 53-55 High Street, Daventry, Northamptonshire, NN11 4BQ Call Us 01327 877555 Email Us daventry@jacksongrundy.co.uk

#### FIRST FLOOR LANDING

uPVC double glazed window to front elevation. Radiator. Large storage cupboard.

#### BEDROOM ONE 3.30m x 4.10m (10'10 x 13'5)

uPVC double glazed windows to rear elevation. Radiator.

#### EN-SUITE 2.41m x 1.62m (7'11 x 5'4)

uPVC double glazed window to side elevation. Radiator. Suite comprising WC, wash hand basin and shower cubicle.

#### BATHROOM 2.57m max x 1.92m (8'5 x 6'3)

uPVC double glazed window to side elevation. Radiator. Suite comprising bath, WC and wash hand basin. Splash back tiling. Tiled floor.

#### BEDROOM TWO 2.69m x 3.42m (8'10 11'3)

uPVC double glazed windows to front elevation. Radiator.

#### BEDROOM THREE 2.26m x 2.29m (7'5 9'7

uPVC double glazed window to rear elevation. Radiator.

#### BEDROOM FOUR 2.71m x 1.65m (8'11 x 5'5)

uPVC double glazed window to front elevation. Radiator.

#### GARAGE

Up and over door. Electric supply.