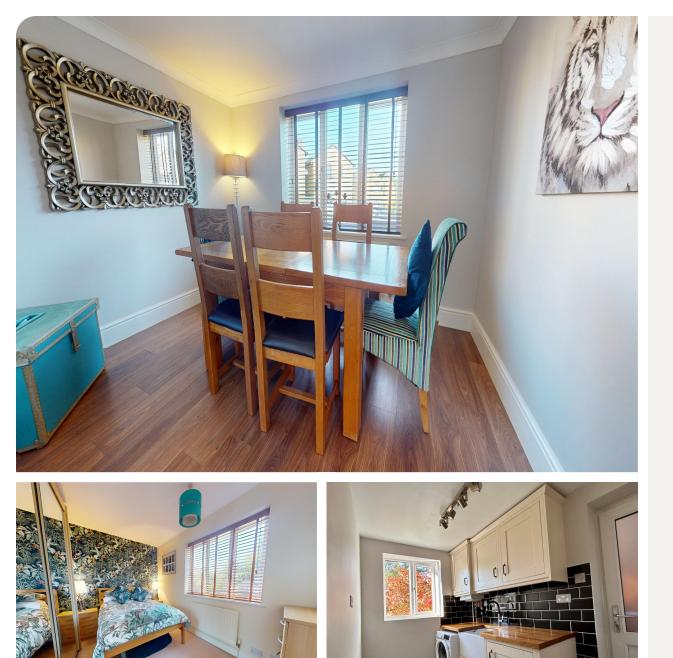

#### DINING ROOM 2.69m x 3.42m (8'10 x 11'3)

uPVC double glazed window to front elevation. Radiator.

#### KITCHEN 3.30m x 3.18m (10'10 x 10'5)

uPVC double glazed window to rear elevation. Tiled flooring. Radiator. A range of wall and base units. Built in wine chiller. Space for appliances. Built in extractor fan. Splash back tiling. Access to utility. Butler style sink.

#### BEDROOM ONE 3.30m x 4.10m (10'10 x 13'5)

uPVC double glazed windows to rear elevation. Radiator.