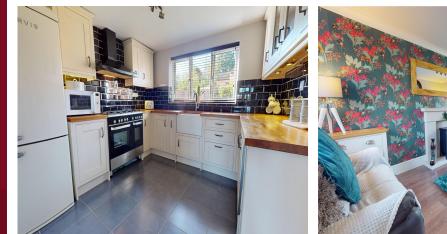

#### KITCHEN 3.30m x 3.18m (10'10 x 10'5)

uPVC double glazed window to rear elevation. Tiled flooring. Radiator. A range of wall and base units. Built in wine chiller. Space for appliances. Built in extractor fan. Splash back tiling. Access to utility. Butler style sink.

#### UTILITY 2.91m x 1.52 (9'7 x 5')

Space for white goods. Wall and base units. Butler style sink. uPVC double glazed door side elevation, leading to the garden and UPVC double glazed window to rear elevation. Splash back tiling. Tiled flooring. Large storage cupboard.