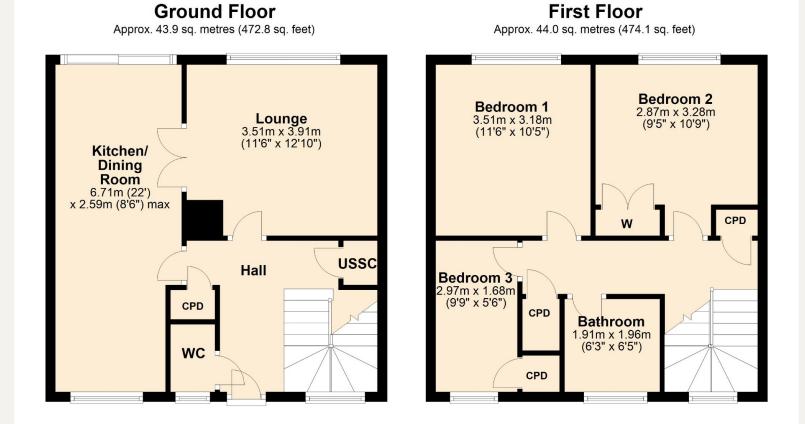

## Floorplan

#### LOUNGE 3.91m x 3.51m (12'10 x 11'6)

Double glazed window to rear elevation. Radiator. Television point. Dimmer switch. Double doors to dining room.

#### KITCHEN / DINING ROOM 6.71m x 2.59m (22'0 x 8'6)

Double glazed window to front elevation. Radiator. Fitted with a range of wall, base and drawer units with work surfaces over and tiling to splash back areas. Stainless steel sink and drainer unit. Built-in oven and hob with extractor canopy. Space for upright fridge/freezer and plumbing for washing machine. Slim-line dish washer. Central heating boiler. Double glazed sliding patio doors to rear garden.

#### BEDROOM ONE 3.51m x 3.18m (11'6 x 10'5)

Double glazed window to rear elevation. Radiator.

Jackson Grundy Estate Agents - Weston Favell 11 Weston Favell Centre, Northampton, NN3 8JZ Call Us 01604 784990 Email Us westonfavell@jacksongrundy.co.uk

#### BEDROOM TWO 3.28m x 2.87m (10'9 x 9'5)

Double glazed window to rear elevation. Radiator. Built-in wardrobe.

#### BEDROOM THREE 2.97m x 1.68m (9'9 x 5'6)

Double glazed window to front elevation. Radiator. Built-in sliding wardrobe.

#### BATHROOM

Obscure double glazed window to front elevation. Radiator. A three piece suite in white comprising panelled bath with shower over, pedestal wash hand basin and low flush w/c. Tiling to splash back areas.