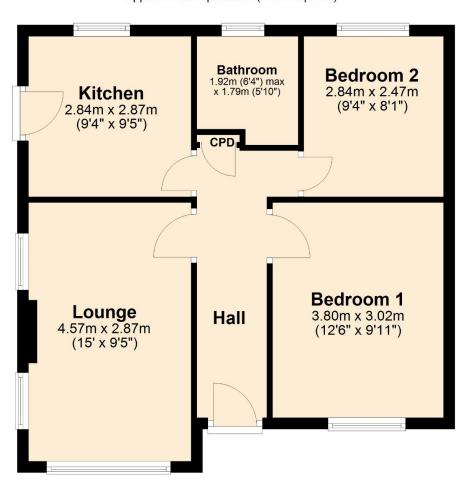

## Floorplan

### **Ground Floor**

Approx. 51.6 sq. metres (555.2 sq. feet)

Total area: approx. 51.6 sq. metres (555.2 sq. feet)