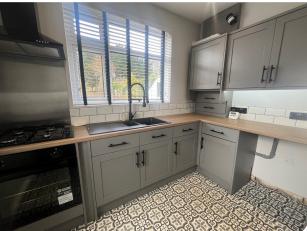

### **Property Overview**

Jackson Grundy are pleased to offer for let this recently refurbished two bedroom semi detached bungalow. The property benefits from a modern fitted kitchen, newly fitted modern bathroom with shower over the bath and new flooring and decoration throughout. The accommodation in brief comprises entrance hall, lounge with electric feature fireplace, modern fitted kitchen with oven, hob and extractor, two bedrooms and a modern fitted bathroom. Outside is a front garden, large enclosed rear garden with pond, garage and off road parking.