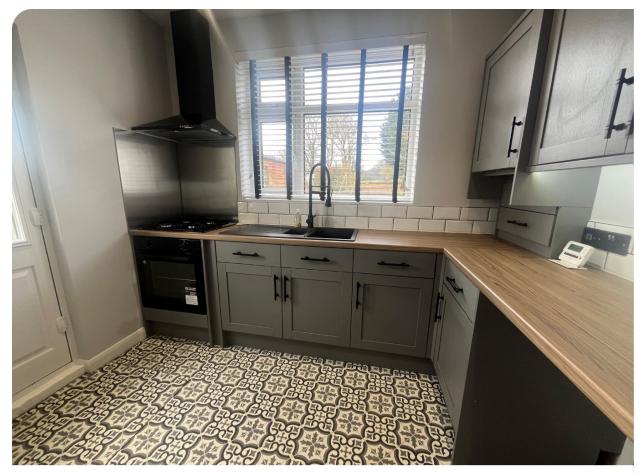

### **Property Overview**

Jackson Grundy are pleased to offer for let this recently refurbished two bedroom semi detached bungalow. The property benefits from a modern fitted kitchen, newly fitted modern bathroom with shower over the bath and new flooring and decoration throughout. The accommodation in brief comprises entrance hall, lounge with electric feature fireplace, modern fitted kitchen with oven, hob and extractor, two bedrooms and a modern fitted bathroom. Outside is a front garden, large enclosed rear garden with pond, garage and off road parking.