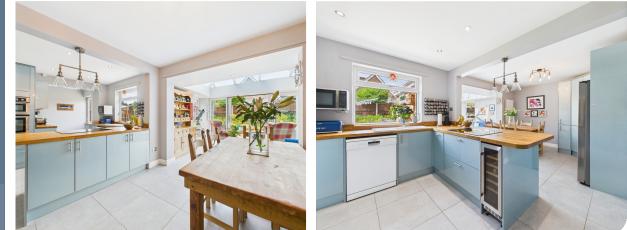

Inside, it has a 20ft entrance hall, cloakroom, sitting room and kitchen / dining room which is open plan to a garden room with lantern roof and doors leading out to the rear garden.

On the first floor, the 20ft main bedroom has a good size en- suite shower room plus a walk in wardrobe. There are three further double bedrooms, one with a useable balcony overlooking the duck pond. The main bathroom has a shower and contemporary freestanding double ended bath.

Throughout the property standards are high with a smart modern kitchen, cloakroom, bathroom and en-suite plus there is uPVC double glazing and radiator heating.

EPC Rating C. Council Tax Band E.

**GROUND FLOOR** 

ENTRANCE HALL

CLOAKROOM

SITTING ROOM

**KITCHEN / DINING / LIVING ROOM** 

Jackson Grundy Estate Agents - The Village Agency The Corner House, 1 St Giles Square, Northampton, NN1 1DA Call Us 01604 624900 Email Us thevillageagency@jacksongrundy.co.uk