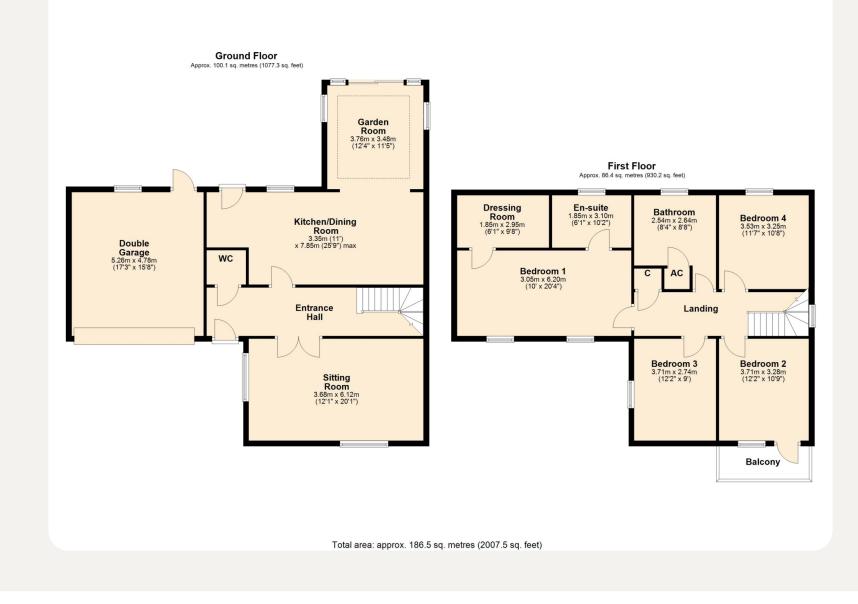

Inside, it has a 20ft entrance hall, cloakroom, sitting room and kitchen / dining room which is open plan to a garden room with lantern roof and doors leading out to the rear garden.

On the first floor, the 20ft main bedroom has a good size en- suite shower room plus a walk in wardrobe. There are three further double bedrooms, one with a useable balcony overlooking the duck pond. The main bathroom has a shower and contemporary freestanding double ended bath.

ENTRANCE HALL

CLOAKROOM

SITTING ROOM

**KITCHEN / DINING / LIVING ROOM** 

Jackson Grundy Estate Agents - The Village Agency The Corner House, 1 St Giles Square, Northampton, NN1 1DA Call Us 01604 624900 Email Us thevillageagency@jacksongrundy.co.uk

### **FIRST FLOOR LANDING**

### **BEDROOM ONE (EN-SUITE)**

THREE FURTHER DOUBLE BEDROOMS

**FAMILY BATHROOM** 

# Floorplan

Jackson Grundy Estate Agents - The Village Agency The Corner House, 1 St Giles Square, Northampton, NN11DA