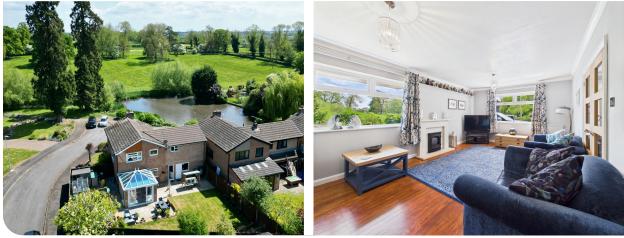

# **Property Summary**

A fine individual detached property standing opposite the picturesque village duck pond and enjoying views of the countryside beyond.

# **Property Overview**

Situated at the end of a quiet cul-de-sac, the property is close to countryside and just a short walk away from the many village amenities and approximately 1 mile from the railway station.

Outside, there is a large attractive paved patio area for entertaining plus a further raised decking area. There are established borders, a vegetable patch and gardeners utility area with shed and greenhouse. The double garage has an electric shutter door and EV charging point plus there is a block paved driveway.