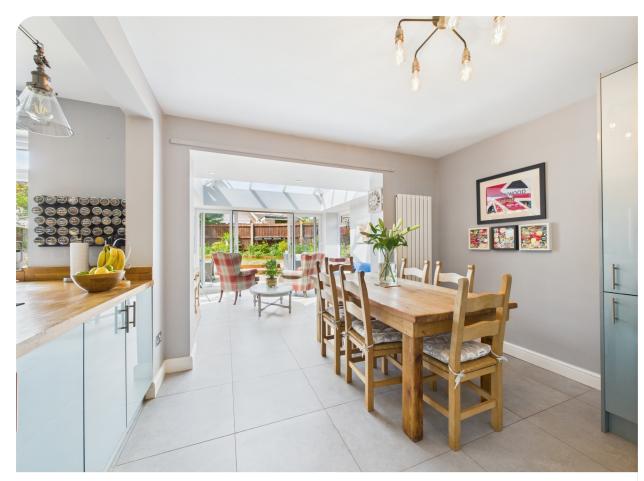

Inside, it has a 20ft entrance hall, cloakroom, sitting room and kitchen / dining room which is open plan to a garden room with lantern roof and doors leading out to the rear garden.

On the first floor, the 20ft main bedroom has a good size en- suite shower room plus a walk in wardrobe. There are three further double bedrooms, one with a useable balcony overlooking the duck pond. The main bathroom has a shower and contemporary freestanding double ended bath.

ENTRANCE HALL

CLOAKROOM

SITTING ROOM

**KITCHEN / DINING / LIVING ROOM** 

Jackson Grundy Estate Agents - The Village Agency The Corner House, 1 St Giles Square, Northampton, NN1 1DA Call Us 01604 624900 Email Us thevillageagency@jacksongrundy.co.uk