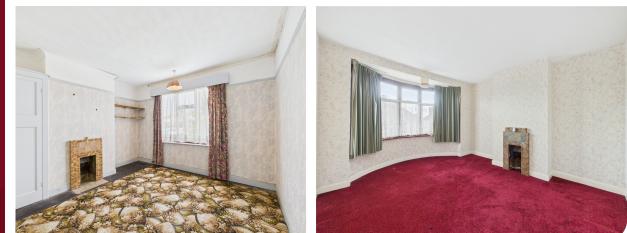

### LOUNGE 4.12m x 3.63m (13'6" x 11'11")

Double glazed window to front elevation. Gas fireplace.

### DINING ROOM 3.30m x 3.27m (10'10" x 10'9")

Double glazed window to rear elevation. Electric fireplace. Door to: