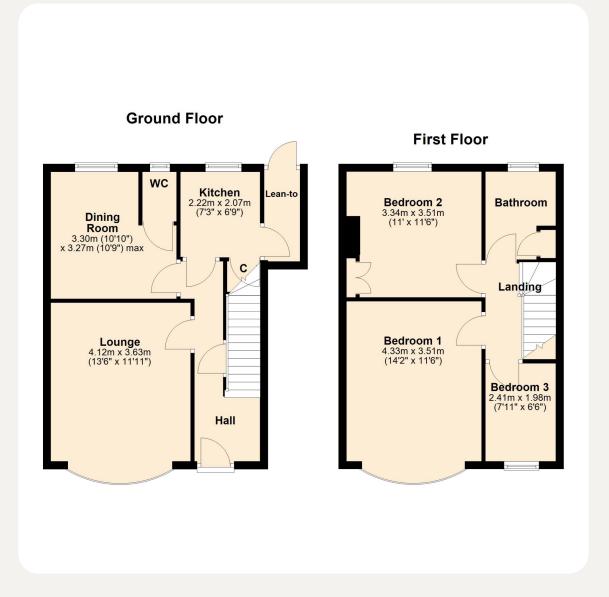

#### HALL

Frosted glazed entrance door. Staircase rising to first floor landing. Radiator. Doors to:

### LOUNGE 4.12m x 3.63m (13'6" x 11'11")

Double glazed window to front elevation. Gas fireplace.

### DINING ROOM 3.30m x 3.27m (10'10" x 10'9")

Double glazed window to rear elevation. Electric fireplace. Door to:

## WC

Double glazed window to rear elevation. Low level WC and wash hand basin. Extractor fan.

#### KITCHEN 2.22m x 2.07m (7'3" x 6'10")

Double glazed window to rear elevation. Base and wall gloss units with work surfaces over. Integrated fridge/freezer, oven, microwave, four ring gas hob and extractor. Stainless steel sink and drainer. Space for washing machine.

#### **FIRST FLOOR LANDING**

Access to loft space. Doors to:

# BEDROOM ONE 4.33m x 3.51m (14'2" x 11'6")

Double glazed bay window to front elevation. Open fireplace. Fitted storage cupboard.

Jackson Grundy Estate Agents - Abington 343 Wellingborough Road, Abington, Northampton, NN1 4ER

## BEDROOM TWO 3.34m x 3.51m (10'12" x 11'6")

Double glazed window to rear elevation. Open fireplace.

#### BEDROOM THREE 2.41m x 1.98m (7'11" x 6'6")

Double glazed window to front elevation.

#### **BATHROOM**

Obscure glazed window to rear elevation. A three piece suite comprising shower cubicle, low level WC and porcelain wash hand basin. Extractor fan.