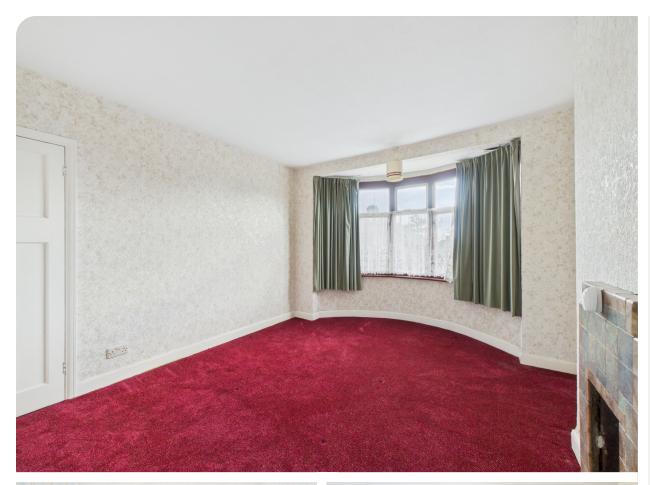

# BEDROOM ONE 4.33m x 3.51m (14'2" x 11'6")

Double glazed bay window to front elevation. Open fireplace. Fitted storage cupboard.

Jackson Grundy Estate Agents - Abington 343 Wellingborough Road, Abington, Northampton, NN1 4ER

## BEDROOM TWO 3.34m x 3.51m (10'12" x 11'6")

Double glazed window to rear elevation. Open fireplace.