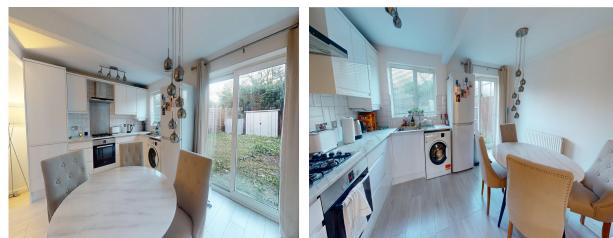

#### KITCHEN/DINING ROOM 3.18m x 4.52m (10'5 x 14'10)

uPVC double glazed window and patio doors to garden. Radiator. Fitted with a range of wall mounted and base level units and drawers with roll top work surface over. Understairs cupboard. Space for washing machine and fridge/freezer. Gas hob and electric oven. Sink and drainer.