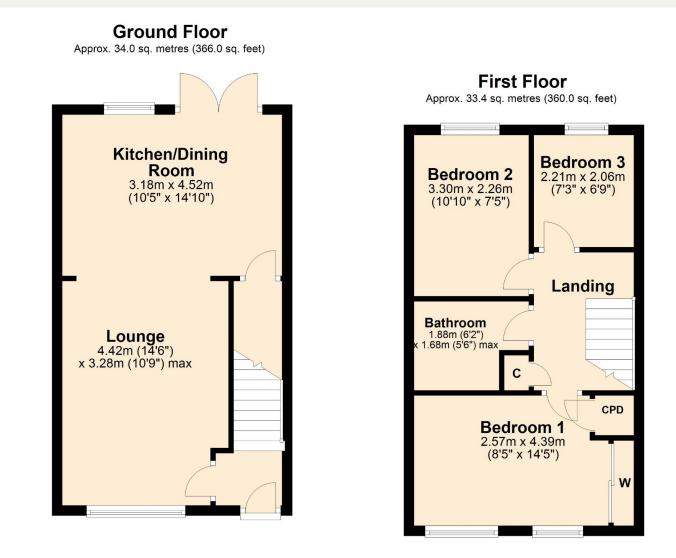

#### HALL

uPVC entrance door. Radiator. Staircase rising to first floor landing.

#### LOUNGE 4.42m x 3.28m (14'6 x 10'9)

uPVC double glazed window to front elevation. Radiator.

#### KITCHEN/DINING ROOM 3.18m x 4.52m (10'5 x 14'10)

uPVC double glazed window and patio doors to garden. Radiator. Fitted with a range of wall mounted and base level units and drawers with roll top work surface over. Understairs cupboard. Space for washing machine and fridge/freezer. Gas hob and electric oven. Sink and drainer.

#### FIRST FLOOR LANDING

Access to loft space. Doors to connecting rooms.

#### BEDROOM ONE 2.57m x 4.39m (8'5 x 14'5)

Two uPVC double glazed windows to front elevation. Radiator. Cupboard over stairs.

#### BEDROOM TWO 3.30m x 2.26m (10'10 x 7'5)

uPVC double glazed window to rear elevation. Radiator.

#### BEDROOM THREE 2.21m x 2.06m (7'3 x 6'9)

uPVC double glazed window to rear elevation. Radiator.

#### BATHROOM 1.88m x 1.68m (6'2 x 5'6)

Fitted with a three piece suite comprising panelled bath with shower over, wash hand basin and WC. Heated towel rail.

Jackson Grundy Estate Agents - Weston Favell 11 Weston Favell Centre, Northampton, NN3 8JZ Call Us 01604 784990 Email Us westonfavell@jacksongrundy.co.uk

### Floorplan

Total area: approx. 67.4 sq. metres (726.0 sq. feet)

Jackson Grundy Estate Agents - Weston Favell 11 Weston Favell Centre, Northampton, NN3 8JZ

Call Us 01604 784990 Email Us westonfavell@jacksongrundy.co.uk