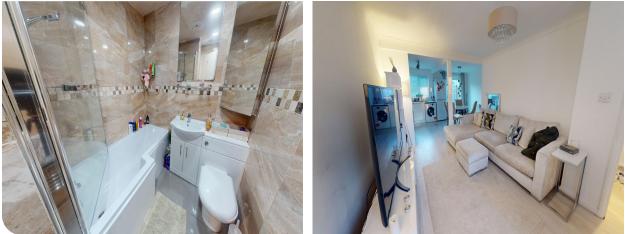

#### BATHROOM 1.88m x 1.68m (6'2 x 5'6)

Fitted with a three piece suite comprising panelled bath with shower over, wash hand basin and WC. Heated towel rail.

Jackson Grundy Estate Agents - Weston Favell 11 Weston Favell Centre, Northampton, NN3 8JZ Call Us 01604 784990 Email Us westonfavell@jacksongrundy.co.uk

#### LOUNGE 4.42m x 3.28m (14'6 x 10'9)

uPVC double glazed window to front elevation. Radiator.