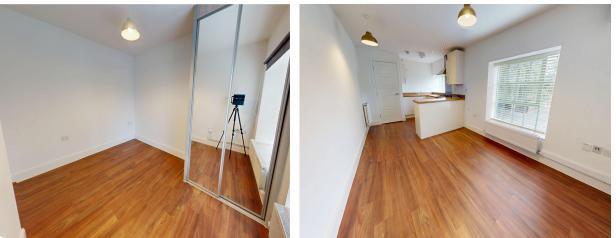

#### LOUNGE AREA 3.38m x 3.75m (11'1" x 12'3")

Sealed unit double glazed window to front elevation. Radiator. Intercom entry system. Television point. Central heating thermostat. Telephone point.

#### BEDROOM 3.40m x 2.54m (11'1" x 8'4")

Sealed unit double glazed window to front elevation. Radiator. Mirror fronted sliding door wardrobes. Second central heating thermostat.