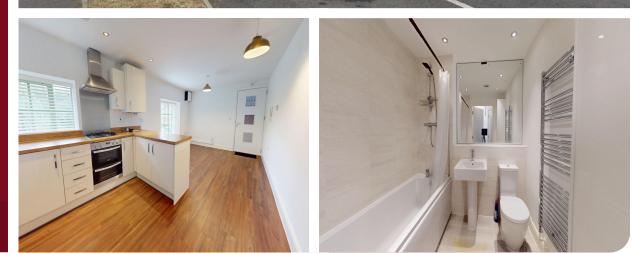

#### KITCHEN AREA 3.39m x 2.74m (11'1" x 8'11")

Sealed unit double glazed window to front elevation. Radiator. Wall and base units. One and half bowl sink and drainer. Built in double oven and gas hob with extractor over. Built in fridge, freezer and washer dryer. Wall mounted central heating boiler. Ceiling extractor. Spotlights.

#### BATHROOM

Ladder style radiator. Three piece suite comprising panelled bath with shower over, pedestal wash hand basin and low level WC. Fixed wall mirror. Tiling to splash back areas. Ceiling extractor. Spotlights.