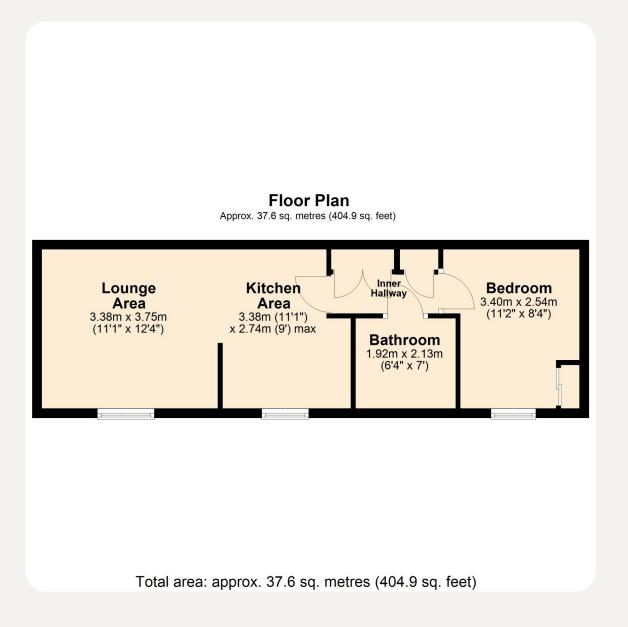

### Floorplan

Call Us 01604 784990 Email Us westonfavell@jacksongrundy.co.uk

PROTECTED

#### LOUNGE AREA 3.38m x 3.75m (11'1" x 12'3")

Sealed unit double glazed window to front elevation. Radiator. Intercom entry system. Television point. Central heating thermostat. Telephone point.

#### KITCHEN AREA 3.39m x 2.74m (11'1" x 8'11")

Sealed unit double glazed window to front elevation. Radiator. Wall and base units. One and half bowl sink and drainer. Built in double oven and gas hob with extractor over. Built in fridge, freezer and washer dryer. Wall mounted central heating boiler. Ceiling extractor. Spotlights.

#### BEDROOM 3.40m x 2.54m (11'1" x 8'4")

Sealed unit double glazed window to front elevation. Radiator. Mirror fronted sliding door wardrobes. Second central heating thermostat.

#### BATHROOM

Ladder style radiator. Three piece suite comprising panelled bath with shower over, pedestal wash hand basin and low level WC. Fixed wall mirror. Tiling to splash back areas. Ceiling extractor. Spotlights.