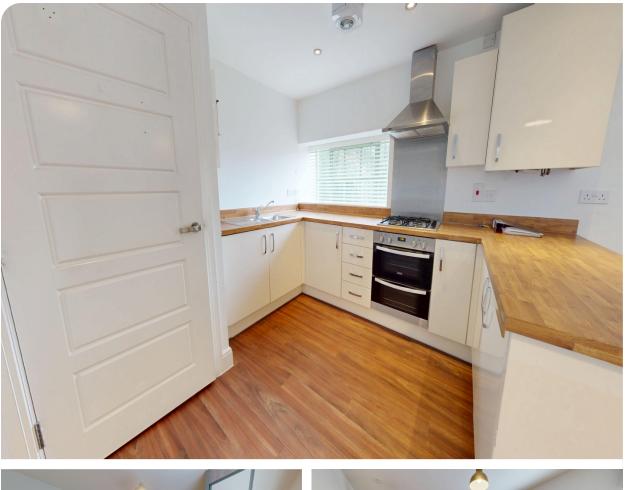

#### KITCHEN AREA 3.39m x 2.74m (11'1" x 8'11")

Sealed unit double glazed window to front elevation. Radiator. Wall and base units. One and half bowl sink and drainer. Built in double oven and gas hob with extractor over. Built in fridge, freezer and washer dryer. Wall mounted central heating boiler. Ceiling extractor. Spotlights.