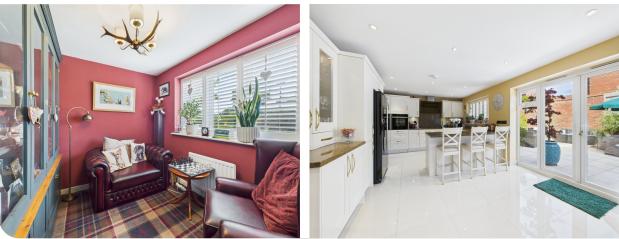

### **Property Overview**

Approaching the property, a wrought iron gate opens to reveal a beautifully landscaped front garden, with lavender, manicured lawn, and gravelled borders. A storm porch shelters the front door, which opens into a welcoming entrance hall providing access to a cloakroom, study, and an elegant sitting room, complete with panelled walls and a bay window overlooking the green.

At the rear of the house lies a stunning open-plan kitchen/dining room stretching the full width of the property. Thoughtfully refitted to a high specification, the kitchen features quartz worktops, an under-mounted sink, Neff induction hob and extractor, twin Neff ovens, and a built-in dishwasher. The dining area showcases a bespoke fitted dresser unit, with French doors leading out to the private south-facing rear garden. A separate utility room offers additional practicality and storage.