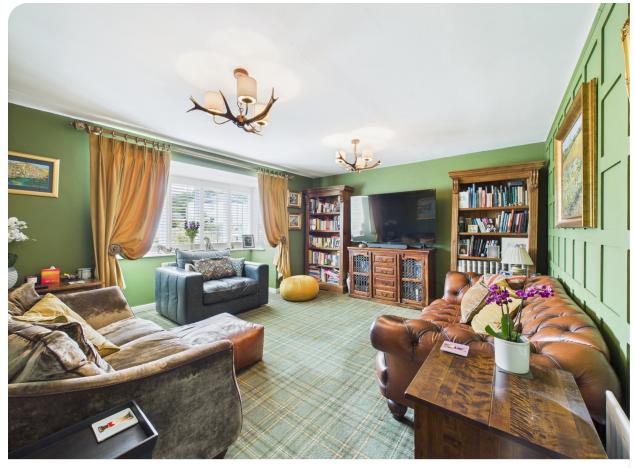

### **Property Overview**

Approaching the property, a wrought iron gate opens to reveal a beautifully landscaped front garden, with lavender, manicured lawn, and gravelled borders. A storm porch shelters the front door, which opens into a welcoming entrance hall providing access to a cloakroom, study, and an elegant sitting room, complete with panelled walls and a bay window overlooking the green.