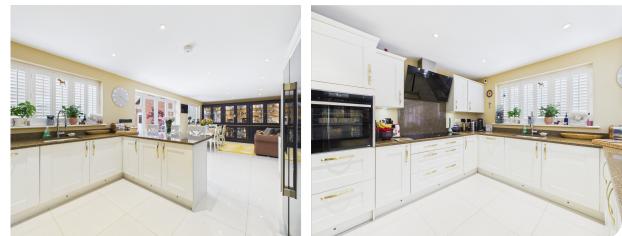

At the rear of the house lies a stunning open-plan kitchen/dining room stretching the full width of the property. Thoughtfully refitted to a high specification, the kitchen features quartz worktops, an under-mounted sink, Neff induction hob and extractor, twin Neff ovens, and a built-in dishwasher. The dining area showcases a bespoke fitted dresser unit, with French doors leading out to the private south-facing rear garden. A separate utility room offers additional practicality and storage.