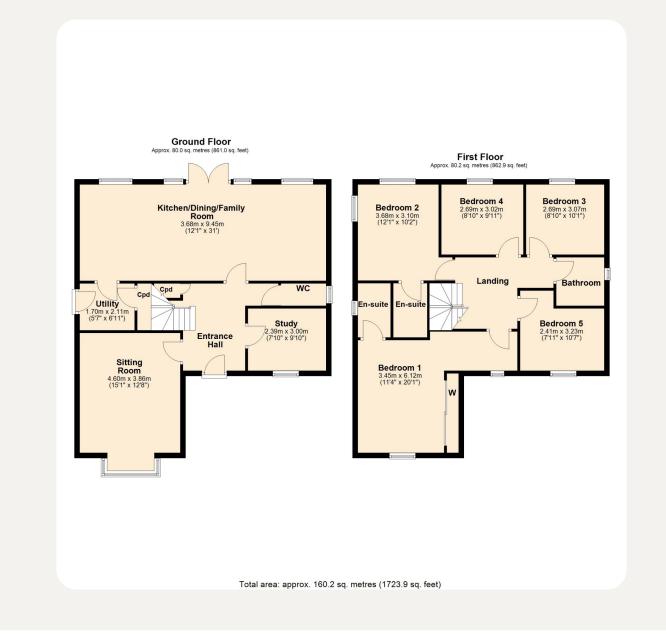

**GROUND FLOOR** 

**ENTRANCE HALL** 

CLOAKROOM

SITTING ROOM

STUDY

KITCHEN / DINING / FAMILY ROOM

UTILITY ROOM

FIRST FLOOR LANDING

LANDING

**BEDROOM ONE (EN-SUITE)** 

**BEDROOM TWO (EN-SUITE)** 

THREE FURTHER BEDROOMS

BATHROOM

OUTSIDE

**FRONT GARDEN** 

Jackson Grundy Estate Agents - The Village Agency The Corner House, 1 St Giles Square, Northampton, NN11DA

### Floorplan

Jackson Grundy Estate Agents - The Village Agency The Corner House, 1 St Giles Square, Northampton, NN11DA