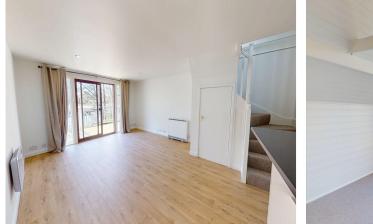

#### LOUNGE/DINING ROOM 6.02m x 4.66m (19'9 x 15'3)

Double glazed window to front elevation. Double glazed sliding doors to rear decking. Contemporary kitchen fitted with a range of wall and base units with roll top work surface over. One and a half bowl sink and drainer unit with mixer tap over. Integrated induction hob with electric oven under and extractor hood over, dishwasher and washing machine. Space for fridge/freezer. uPVC tile effect to splashback areas. Storage cupboard. Two electric heaters. Door to: