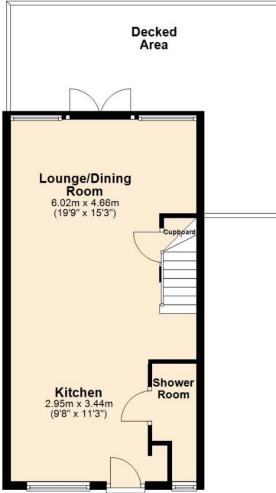

### Floorplan

Total area: approx. 91.0 sq. metres (979.6 sq. feet)

Jackson Grundy Estate Agents - Moulton 2 West Street, Moulton, Northampton, NN3 7SB Call Us 01604 494600 Email Us moulton@jacksongrundy.co.uk The Property Ombudsman naea | propertymark arla | propertymark PROTECTED PROTECTED

#### KITCHEN 2.95m x 3.44m (9'8 x 11'3)

#### LOUNGE/DINING ROOM 6.02m x 4.66m (19'9 x 15'3)

Double glazed window to front elevation. Double glazed sliding doors to rear decking. Contemporary kitchen fitted with a range of wall and base units with roll top work surface over. One and a half bowl sink and drainer unit with mixer tap over. Integrated induction hob with electric oven under and extractor hood over, dishwasher and washing machine. Space for fridge/freezer. uPVC tile effect to splashback areas. Storage cupboard. Two electric heaters. Door to:

#### SHOWER ROOM

Three piece suite comprising of WC and wash hand basin built into concealed cistern unit. Shower cubicle with stainless steel shower head. Electric chrome towel rail. Electric heater.