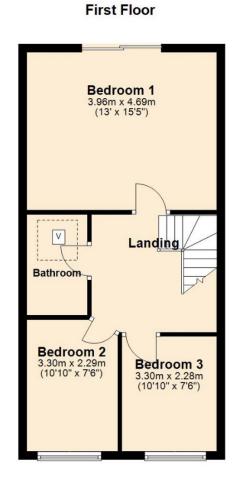

### Floorplan

Total area: approx. 91.0 sq. metres (979.6 sq. feet)

Jackson Grundy Estate Agents - Moulton 2 West Street, Moulton, Northampton, NN3 7SB Call Us 01604 494600 Email Us moulton@jacksongrundy.co.uk The Property Ombudsman naea | propertymark arla | propertymark PROTECTED PROTECTED

#### BEDROOM ONE 3.96m x 4.69m (13' x 15'5)

Double glazed sliding patio doors with Juliet balcony overlooking the lake. Additional double glazed windows to the gable end flooding the room with natural light. Built in wardrobe. Two spotlight fittings. Electric heater.

BEDROOM TWO 3.30m x 2.29m (10'10 x 7'6)

Jackson Grundy Estate Agents - Moulton 2 West Street, Moulton, Northampton, NN3 7SB Call Us 01604 494600 Email Us moulton@jacksongrundy.co.uk

PROTECTED

Double glazed window to front elevation. Built in storage cupboard. Electric radiator. Wall light.

#### BEDROOM THREE 3.30m x 2.28m (10'10 x 7'6)

Double glazed window to front elevation. Built in storage cupboard. Wall light. Electric radiator.

#### BATHROOM

Three piece suite comprising WC, wash hand basin built in vanity unit. Panel bath with stainless steel mixer tap and shower attachment. Half tiled to all walls. Electric heater. Sky light window.