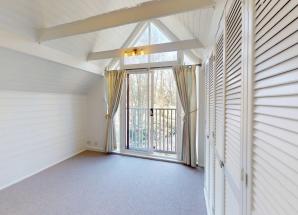

#### BEDROOM ONE 3.96m x 4.69m (13' x 15'5)

Double glazed sliding patio doors with Juliet balcony overlooking the lake. Additional double glazed windows to the gable end flooding the room with natural light. Built in wardrobe. Two spotlight fittings. Electric heater.