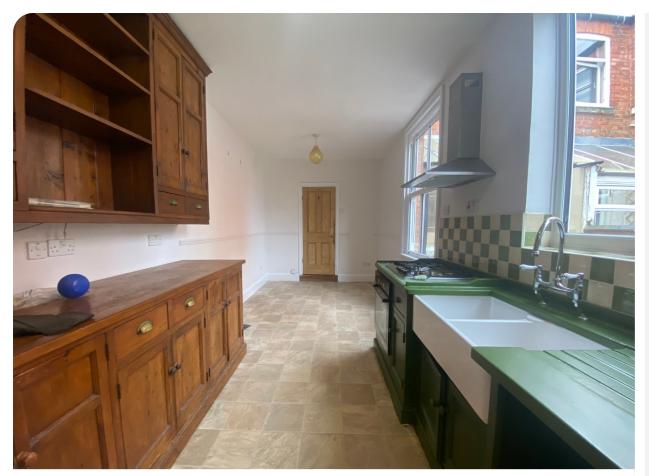

## **Property Overview**

A beautiful example of a Victorian Terrace property having maintained some charming original features. The accommodation in brief comprises entrance hall, lounge with bay window and feature fireplace, separate dining room with feature fireplace and doors leading to a lean- to, Kitchen/breakfast room, rear lobby, downstairs WC, utility room and cellar. Upstairs are two double bedrooms, one single bedroom and a family bathroom. Outside is an enclosed rear garden mainly laid to lawn and a small enclosed front garden. Viewing highly recommended.