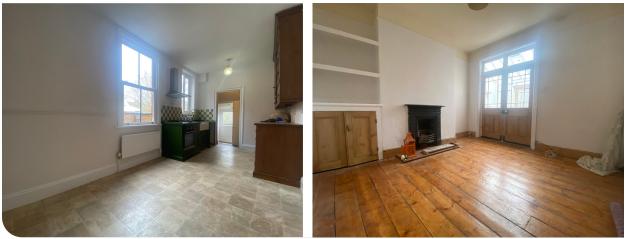

## **Property Overview**

A beautiful example of a Victorian Terrace property having maintained some charming original features. The accommodation in brief comprises entrance hall, lounge with bay window and feature fireplace, separate dining room with feature fireplace and doors leading to a lean- to, Kitchen/breakfast room, rear lobby, downstairs WC, utility room and cellar. Upstairs are two double bedrooms, one single bedroom and a family bathroom. Outside is an enclosed rear garden mainly laid to lawn and a small enclosed front garden. Viewing highly recommended.