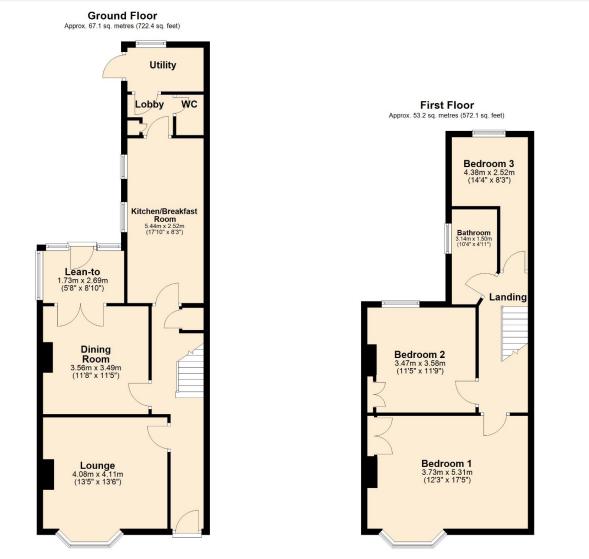

## **Property Overview**

A beautiful example of a Victorian Terrace property having maintained some charming original features. The accommodation in brief comprises entrance hall, lounge with bay window and feature fireplace, separate dining room with feature fireplace and doors leading to a lean- to, Kitchen/breakfast room, rear lobby, downstairs WC, utility room and cellar. Upstairs are two double bedrooms, one single bedroom and a family bathroom. Outside is an enclosed rear garden mainly laid to lawn and a small enclosed front garden. Viewing highly recommended.

## Floorplan

Total area: approx. 120.3 sq. metres (1294.5 sq. feet)

Call Us 01604 621561 Email Us lettings@jacksongrundy.co.uk

naea | propertymark