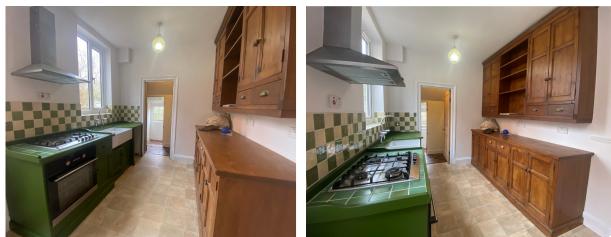

## **Property Overview**

A beautiful example of a Victorian Terrace property having maintained some charming original features. The accommodation in brief comprises entrance hall, lounge with bay window and feature fireplace, separate dining room with feature fireplace and doors leading to a lean- to, Kitchen/breakfast room, rear lobby, downstairs WC, utility room and cellar. Upstairs are two double bedrooms, one single bedroom and a family bathroom. Outside is an enclosed rear garden mainly laid to lawn and a small enclosed front garden. Viewing highly recommended.