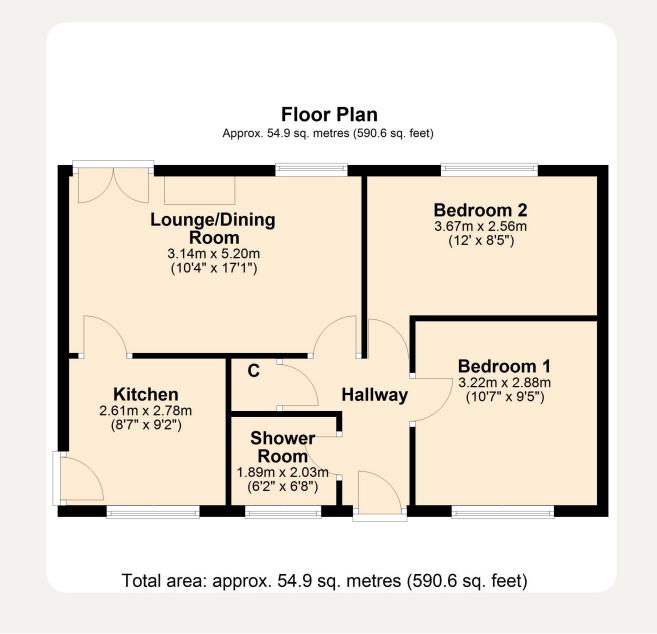

### **Property Overview**

A well presented semi-detached bungalow situated in a cul-de-sac within the popular The Glades area of Northampton. Accommodation comprises entrance hall, lounge/dining room, fitted kitchen, two double bedrooms and shower room. Outside there are gardens to front and rear. EPC Rating: TBC. Council Tax Band: B.

#### **ENTRANCE HALL**

Part obscure double glazed door. Radiator. Inset ceiling lights. Loft hatch. Storage cupboard. Doors to lounge/dining room, bedrooms and shower room.

#### LOUNGE/DINING ROOM 3.14m x 5.20m (10'3" x 17')

Double glazed window to rear elevation. Double glazed French doors to garden. Radiator. Ceiling coving. Door to kitchen.

#### KITCHEN 2.61m x 2.78m (8'6" x 9'1")

Double glazed windows to front. Part obscure double glazed door to side. Fitted wall and base units with work surface over. One and a half bowl stainless steel sink with mixer tap and drainer. Built in induction hob and oven. Cooker hood over. Plumbing for washing machine. Space for fridge. Radiator. Ceiling coving.

#### BEDROOM ONE 3.22m x 2.88m (10'6" x 9'5")

Double glazed window to front elevation. Radiator. Ceiling coving. Inset ceiling lights.

#### BEDROOM TWO 3.67m x 2.56m (12' x 8'4")

Double glazed window to rear elevation. Radiator. Fitted wardrobes and storage. Inset ceiling lights. Ceiling coving.

#### SHOWER ROOM 1.89m x 2.03m (6'2" x 6'7")

Obscure double glazed window to front. Shower cubicle. Wash hand basin in vanity unit. WC. Heated towel rail. Tiled floor. Ceiling Coving.

### Floorplan

Call Us 01604 784990 Email Us westonfavell@jacksongrundy.co.uk