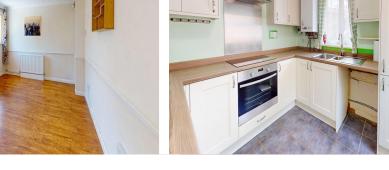

#### **ENTRANCE HALL**

Part obscure double glazed door. Radiator. Inset ceiling lights. Loft hatch. Storage cupboard. Doors to lounge/dining room, bedrooms and shower room.

#### KITCHEN 2.61m x 2.78m (8'6" x 9'1")

Double glazed windows to front. Part obscure double glazed door to side. Fitted wall and base units with work surface over. One and a half bowl stainless steel sink with mixer tap and drainer. Built in induction hob and oven. Cooker hood over. Plumbing for washing machine. Space for fridge. Radiator. Ceiling coving.