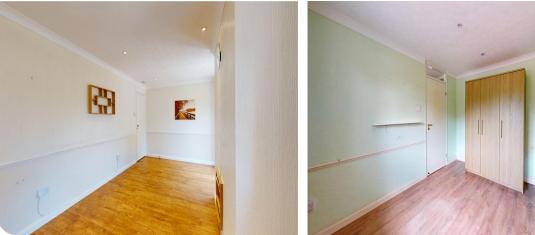

#### BEDROOM ONE 3.22m x 2.88m (10'6" x 9'5")

Double glazed window to front elevation. Radiator. Ceiling coving. Inset ceiling lights.

#### BEDROOM TWO 3.67m x 2.56m (12' x 8'4")

Double glazed window to rear elevation. Radiator. Fitted wardrobes and storage. Inset ceiling lights. Ceiling coving.