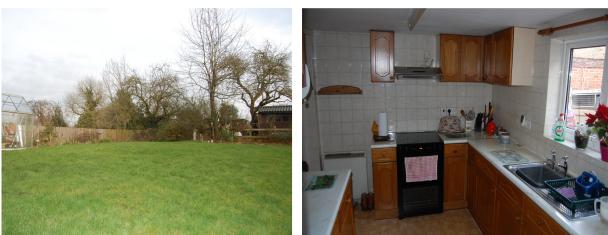

## KITCHEN 2.51m x 3.07m (8'3 x 10'1)

Window to rear elevation. Electric heater. Fitted with wall and base units with work surfaces over. Stainless steel sink unit. Space for cooker. Extractor fan. Tiled splash backs.

## REAR GARDEN 49.98m x 16.45m (164'0 x 54'0)

Lawns and vegetable patch. Various sheds and outbuildings. Backing onto fields.