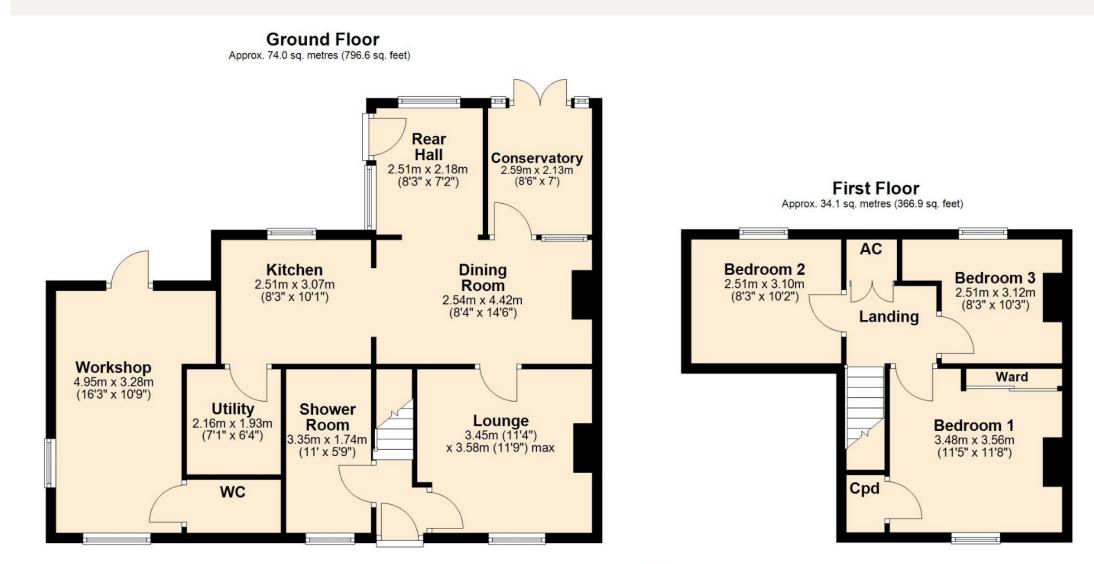

## **ENTRANCE HALL**

Entrance via front door. Stairs rising to first floor landing.

## LOUNGE 3.45m x 3.58m (11'4 x 11'9)

Window to front elevation. Fireplace with open chimney.

### DINING ROOM 2.54m x 4.42m (8'4 x 14'6)

Window to rear elevation. Electric heater. Fireplace with open chimney. Understairs storage cupboard. Door to conservatory.

### CONSERVATORY 2.59m x 2.13m (8'6 x 7'0)

uPVC double glazed construction. Double door to the garden.

## KITCHEN 2.51m x 3.07m (8'3 x 10'1)

Window to rear elevation. Electric heater. Fitted with wall and base units with work surfaces over. Stainless steel sink unit. Space for cooker. Extractor fan. Tiled splash backs.

### UTILITY ROOM 2.16m x 1.93m (7'1 x 6'4)

Window to side elevation. Base units. Space for washing machine and fridge / freezer. Shelving.

### **REAR HALL**

Windows to side and rear elevations. Door to side elevation.

SHOWER ROOM 3.35m x 1.74m (11'0 x 5'9)

Jackson Grundy Estate Agents - Long Buckby 3 Market Place, Long Buckby, Northampton, NN6 7RR Call Us 01327 842093 Email Us longbuckby@jacksongrundy.co.uk

Window to front elevation. Electric heater. Suite comprising shower in a large cubicle, WC and wash hand basin. Tiled walls.

#### FIRST FLOOR LANDING

Access to loft space. Airing cupboard.

## BEDROOM ONE 3.48m x 3.56m (11'5 x 11'8)

Window to front elevation. Fitted wardrobes. Built in cupboard.

## BEDROOM TWO 2.51m x 3.10m (8'3 x 10'2)

Window to rear elevation. Electric heater.

## BEDROOM THREE 2.51m x 3.12m (8'3 x 10'3)

Window to rear elevation. Electric heater.

## Floorplan

Total area: approx. 108.1 sq. metres (1163.6 sq. feet)

Jackson Grundy Estate Agents - Long Buckby 3 Market Place, Long Buckby, Northampton, NN6 7RR Call Us 01327 842093 Email Us longbuckby@jacksongrundy.co.uk The Property Ombudsman PROTECTED arla | propertymark PROTECTED PROTECTED