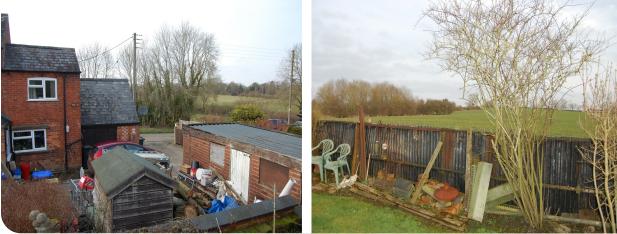

## OUTSIDE

## DRIVEWAY

Via double gates. Space for three - four cars minimum.

GARAGE 5.48m x 2.43m (18'0 x 8'0)

Up and over door.

## WORKSHOP / STORE 4.95m x 3.28m (16'3 x 10'9) Incorporating a WC.

## REAR GARDEN 49.98m x 16.45m (164'0 x 54'0)

Lawns and vegetable patch. Various sheds and outbuildings. Backing onto fields.