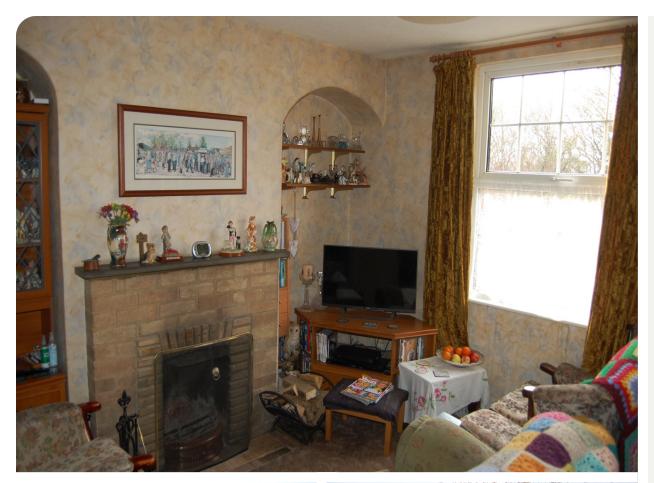

## LOUNGE 3.45m x 3.58m (11'4 x 11'9)

Window to front elevation. Fireplace with open chimney.