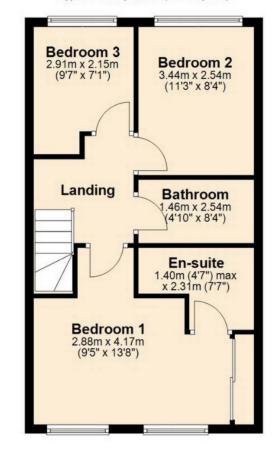

#### BEDROOM ONE 2.98m x 4.17m (9'5 x 13'8)

Two uPVC double glazed windows to front elevation. Radiator. Fitted wardrobe. Door to:

#### EN-SUITE 1.40m max x 2.31m (4'7 x 7'7)

Fitted with a low level WC. Pedestal wash hand basin and shower cubicle. Radiator. Spotlights to ceiling. Tiling to splash back areas. Linoleum flooring. Extractor fan.

#### BEDROOM TWO 3.44m x 2.54m (11'3 x 8'4)

uPVC double glazed window to rear elevation. Radiator.

#### BEDROOM THREE 2.91m x 2.15m (9'7 x 7'1)

uPVC double glazed window to rear elevation. Radiator.

#### BATHROOM 1.46m x 2.54m (4'10 x 8'4)

Fitted with a suite comprising of "P" shaped panelled bath with shower over. Low level WC. Pedestal wash hand basin. Radiator. Tiling to splash back areas. Linoleum flooring.

### Floorplan

Second Floor Approx. 45.7 sq. metres (491.4 sq. feet)

Total area: approx. 130.6 sq. metres (1406.2 sq. feet)

Jackson Grundy Estate Agents - Northampton The Corner House, 1 St Giles Square, Northampton, NN1 1DA Call Us 01604 633122 Email Us northampton@jacksongrundy.co.uk