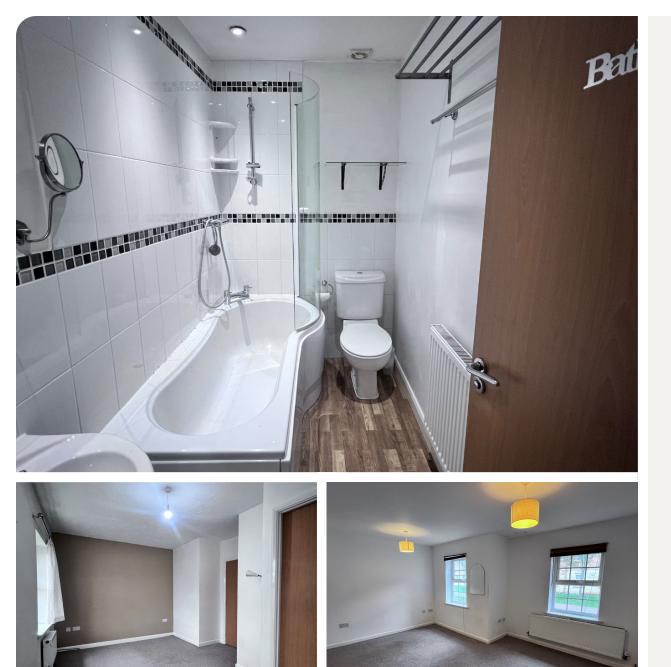

#### BATHROOM 1.46m x 2.54m (4'10 x 8'4)

Fitted with a suite comprising of "P" shaped panelled bath with shower over. Low level WC. Pedestal wash hand basin. Radiator. Tiling to splash back areas. Linoleum flooring.

#### BEDROOM TWO 3.44m x 2.54m (11'3 x 8'4)

uPVC double glazed window to rear elevation. Radiator.

#### BEDROOM THREE 2.91m x 2.15m (9'7 x 7'1)

uPVC double glazed window to rear elevation. Radiator.