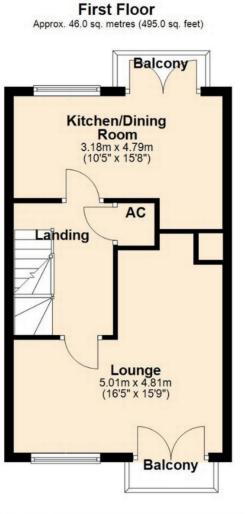

#### FIRST FLOOR LANDING

Airing cupboard. Stairs rising to second floor landing. Doors to connecting rooms.

#### KITCHEN/DINING ROOM 3.18m x 4.79m (10'5 x 15'8)

uPVC double glazed window to rear elevation. UPVC doors to balcony. Radiator. Fitted with a range of wall mounted and base level units and drawers with work surface over. One and a half bowl stainless steel sink and drainer unit with mixer tap over. Gas hob and oven. Space for washing machine. Space for fridge/freezer. Tiling to splash back areas. Linoleum flooring. Cupboard housing gas boiler.

#### LOUNGE 5.01m x 4.81m (16'5 x 15'9)

Two uPVC double glazed windows to front elevation. uPVC doors to balcony. L Shaped. Radiator.

Jackson Grundy Estate Agents - Northampton The Corner House, 1 St Giles Square, Northampton, NN1 1DA Call Us 01604 633122 Email Us northampton@jacksongrundy.co.uk

### Floorplan

Second Floor Approx. 45.7 sq. metres (491.4 sq. feet)

Total area: approx. 130.6 sq. metres (1406.2 sq. feet)

Jackson Grundy Estate Agents - Northampton The Corner House, 1 St Giles Square, Northampton, NN1 1DA Call Us 01604 633122 Email Us northampton@jacksongrundy.co.uk