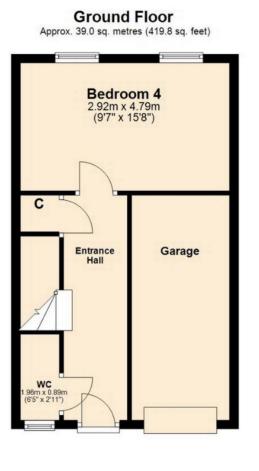

#### ENTRANCE HALL

Composite double glazed front door. Radiator. Stairs rising to first floor landing with storage cupboard under. Doors to connecting rooms.

#### WC 1.96m x 0.89m (6'5 x 2'11)

uPVC double glazed window to front elevation. Radiator. Fitted with a low level WC and pedestal wash hand basin. Fuse box.

#### BEDROOM FOUR 2.92m x 4.79m (9'7 x 15'8)

Two uPVC double glazed windows to rear elevation. Radiator.

### Floorplan

Second Floor Approx. 45.7 sq. metres (491.4 sq. feet)

Total area: approx. 130.6 sq. metres (1406.2 sq. feet)

Jackson Grundy Estate Agents - Northampton The Corner House, 1 St Giles Square, Northampton, NN1 1DA Call Us 01604 633122 Email Us northampton@jacksongrundy.co.uk