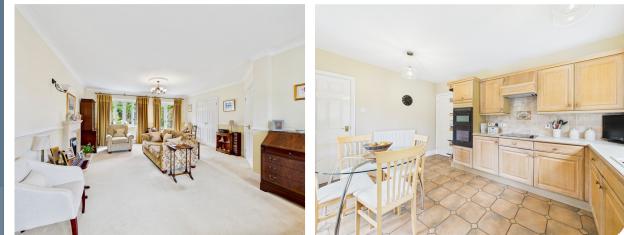

### **Property Overview**

Entering into the property you are welcomed by the entrance hall with access to all ground floor rooms which includes the cloakroom, dual aspect sitting room with French doors opening onto the beautiful garden. Double doors lead from the sitting room into the dining, again with French doors to the garden. The kitchen is fully fitted with a double oven, fridge, freezer, electric hob and dishwasher. French doors lead out to a courtyard and there is access to the utility room which has a courtesy door into the garage.

EPC Rating D. Council Tax Band G.

**GROUND FLOOR** 

**ENTRANCE HALL** 

**CLOAKROOM** 

SITTING ROOM

**DINING ROOM** 

**KITCHEN / BREAKFAST ROOM** 