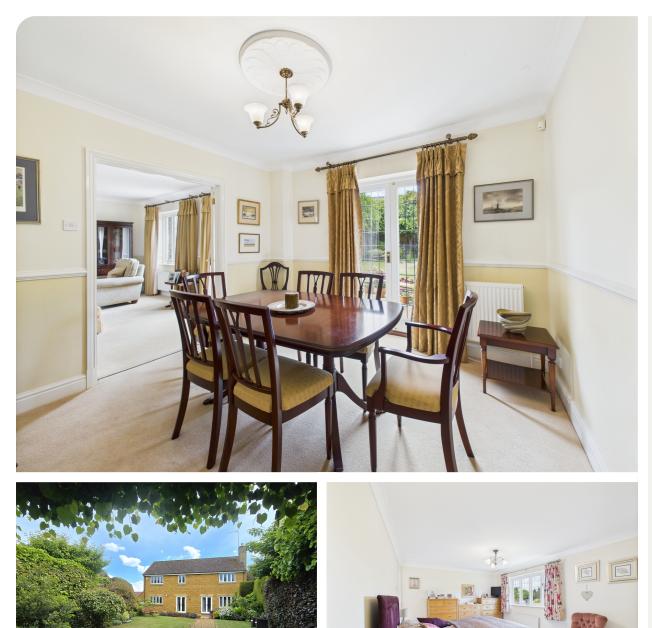

### **Property Overview**

Entering into the property you are welcomed by the entrance hall with access to all ground floor rooms which includes the cloakroom, dual aspect sitting room with French doors opening onto the beautiful garden. Double doors lead from the sitting room into the dining, again with French doors to the garden. The kitchen is fully fitted with a double oven, fridge, freezer, electric hob and dishwasher. French doors lead out to a courtyard and there is access to the utility room which has a courtesy door into the garage.

To the first floor is a bright landing with central window and access to all bedrooms. The principal bedroom has fitted wardrobes, views over the garden and an en-suite bathroom. The second bedroom is generous in size and also benefits from fitted wardrobes, en-suite shower room and views over the garden. The third bedroom is double in size and the fourth is a well proportioned single / study with fitted wardrobes.

Outside to the front is a block paved driveway, double garage and bedded borders. The private rear garden has been beautifully landscaped with a large sandstone patio, lawn with central gravel path and mature bedded borders. At the end of the garden is a second patio area and to the side is a decked southerly facing courtyard.