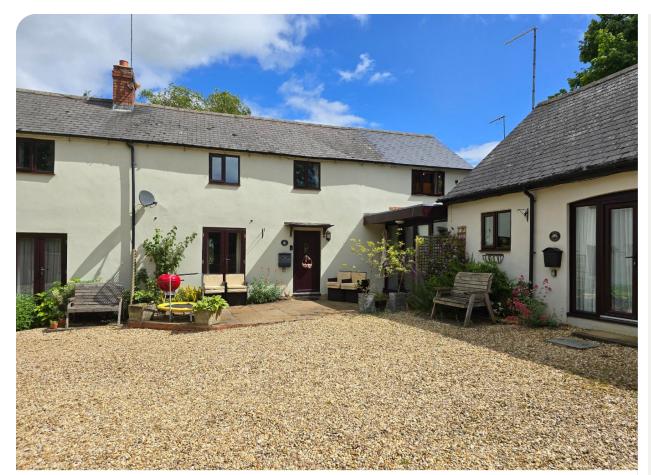

#### FRONT

Paved seating area. Two parking spaces.

#### REAR

Lawn and gated access.