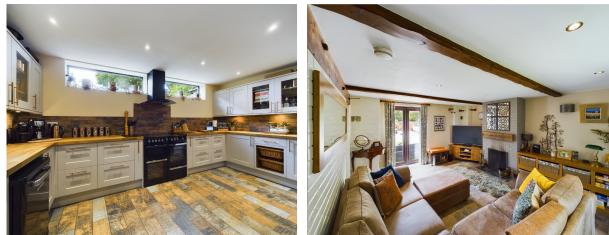

#### KITCHEN / DINING ROOM 5.03m max x 5.03m max (16'6 max x 16'6 max)

Windows to side and rear elevations. Radiator. Fitted with a range of wall, base and drawer units incorporating glazed display cabinet and vegetable baskets. Belfast sink. Range oven and extractor hood. Space for large fridge / freezer, washing machine and dishwasher. Tiled splash backs. Door to rear elevation.

#### LOUNGE 5.03m x 3.84m (16'6 x 12'7)

Double doors to front and rear elevations. Vertical radiator. Fireplace with open chimney. Ceiling beams. Exposed stone and brick walls.