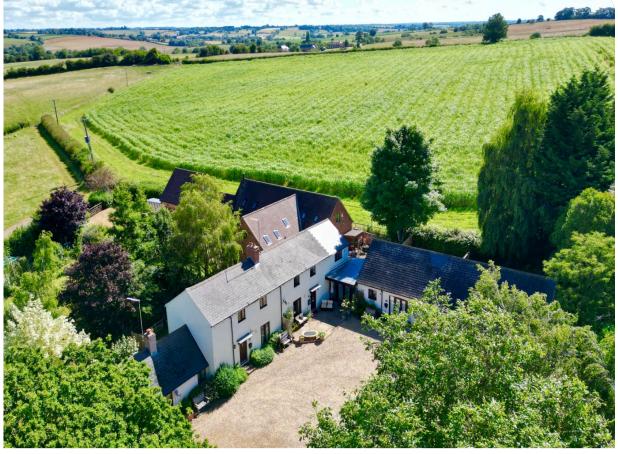

## Holdenby Road, East Haddon, Northampton, NN6 8JR

£425,000 Barn Conversion

🖴 3 🔓 1 💭 1

**Department: Sales** 

Tenure: Freehold

Jackson Grundy Estate Agents - Long Buckby 3 Market Place, Long Buckby, Northampton, NN6 7RR

### **Property Summary**

A stylish three bedroom barn conversion situated in a beautiful, semi rural location on the edge of the village. Approached via a single track field road on a hillside,Eaton Cottage is one of just several properties that enjoythis unique, picturesque and tranquil location.

### **Property Overview**

A stylish three bedroom barn conversion situated in a beautiful, semi rural location on the edge of the village. Approached via a single track field road on a hillside, Eaton Cottage is one of just several properties that enjoy this unique, picturesque and tranquil location. Accommodation comprises entrance hall, cloakroom, lounge with open fireplace, study, kitchen / dining room, main bedroom with vaulted ceiling with access to a luxurious bathroom plus two further bedrooms. There is a sun terrace, garden and two parking spaces. The property has uPVC double glazing and radiator heating. EPC Rating TBC. Council Tax Band C.