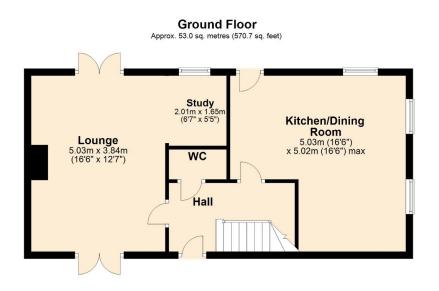

#### ENTRANCE HALL

Entrance via front door. Stairs rising to first floor landing with understairs storage cupboard. Tiled floor.

#### **CLOAKROOM**

Suite comprising WC and wash hand basin with storage below. Tiled floor.

#### LOUNGE 5.03m x 3.84m (16'6 x 12'7)

Double doors to front and rear elevations. Vertical radiator. Fireplace with open chimney. Ceiling beams. Exposed stone and brick walls.

#### STUDY 2.01m x 1.70m (6'7 x 5'7)

Window to rear elevation. Radiator. Fitted shelving.

#### KITCHEN / DINING ROOM 5.03m max x 5.03m max (16'6 max x 16'6 max)

Windows to side and rear elevations. Radiator. Fitted with a range of wall, base and drawer units incorporating glazed display cabinet and vegetable baskets. Belfast sink. Range oven and extractor hood. Space for large fridge / freezer, washing machine and dishwasher. Tiled splash backs. Door to rear elevation.

### Floorplan

First Floor Approx. 53.3 sq. metres (573.8 sq. feet)

Total area: approx. 106.3 sq. metres (1144.5 sq. feet)

Jackson Grundy Estate Agents - Long Buckby 3 Market Place, Long Buckby, Northampton, NN6 7RR