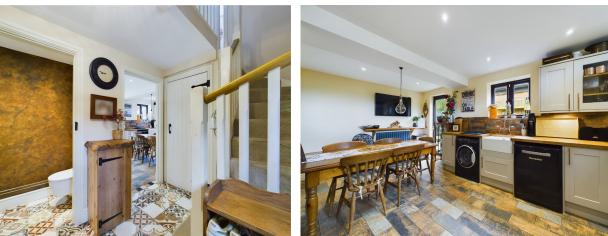

#### ENTRANCE HALL

Entrance via front door. Stairs rising to first floor landing with understairs storage cupboard. Tiled floor.

#### **CLOAKROOM**

Suite comprising WC and wash hand basin with storage below. Tiled floor.

#### KITCHEN / DINING ROOM 5.03m max x 5.03m max (16'6 max x 16'6 max)

Windows to side and rear elevations. Radiator. Fitted with a range of wall, base and drawer units incorporating glazed display cabinet and vegetable baskets. Belfast sink. Range oven and extractor hood. Space for large fridge / freezer, washing machine and dishwasher. Tiled splash backs. Door to rear elevation.