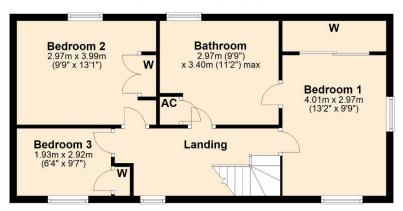

#### FIRST FLOOR LANDING

Window to front elevation. Exposed roof timbers. Built in desk.

Jackson Grundy Estate Agents - Long Buckby 3 Market Place, Long Buckby, Northampton, NN6 7RR Call Us 01327 842093 Email Us longbuckby@jacksongrundy.co.uk

#### BEDROOM ONE 4.01m x 2.97m (13'2 x 9'9)

Window to front elevation. Feature window to side elevation. Radiator. Vaulted ceiling. Fitted wardrobes. Door to:

#### BATHROOM 2.97m x 3.40m (9'9 x 11'2)

Window to rear elevation. Heated towel rail. Suite comprising double ended bath, walk in shower, contemporary wash hand basin and WC. Ceiling beam. Airing cupboard with heated towel rail. Access to loft. Door to landing.

#### BEDROOM TWO 2.97m x 3.99m (9'9 x 13'1)

Window to rear elevation. Radiator. Semi vaulted ceiling with exposed roof timbers. Fitted wardrobe.

#### BEDROOM THREE 1.93m x 2.92m (6'4 x 9'7)

Window to front elevation. Radiator. Semi vaulted ceiling with exposed roof timbers. Fitted wardrobe. Fitted single cabin bed with shelving.

### Floorplan

First Floor Approx. 53.3 sq. metres (573.8 sq. feet)

Total area: approx. 106.3 sq. metres (1144.5 sq. feet)

Jackson Grundy Estate Agents - Long Buckby 3 Market Place, Long Buckby, Northampton, NN6 7RR