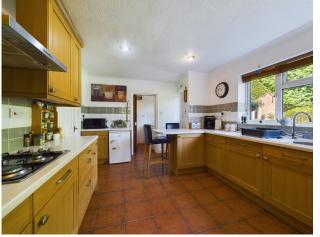

### **Property Overview**

The accommodation comprises an entrance hall with wooden flooring and space for furniture and a cloakroom with coat and boot cupboard. The sitting room has windows to both front and side elevations and a gas fireplace. There is a dining room with sliding doors to the rear garden and a family room. The kitchen / breakfast room with fitted with a range of units incorporating an integrated dishwasher, built in oven, grill and hob, breakfast bar and access to the utility room.