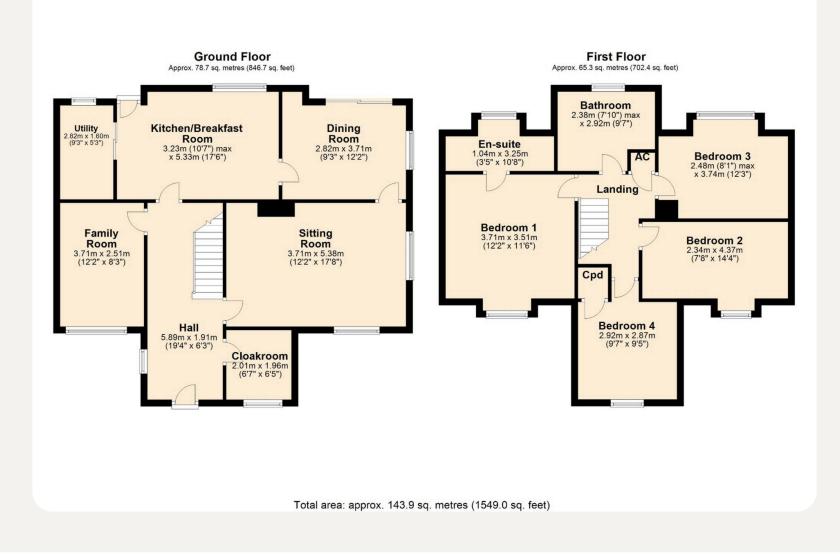

EPC Rating D. Council Tax Band F.

**GROUND FLOOR** HALL CLOAKROOM SITTING ROOM FAMILY ROOM DINING ROOM **KITCHEN / BREAKFAST ROOM** UTILITY ROOM

PROTECTED

arla | propertymark

PROTECTED

#### **FIRST FLOOR**

**BEDROOM ONE** 

**EN-SUITE** 

**BEDROOM TWO** 

**BEDROOM THREE** 

**BEDROOM FOUR** 

BATHROOM

OUTSIDE