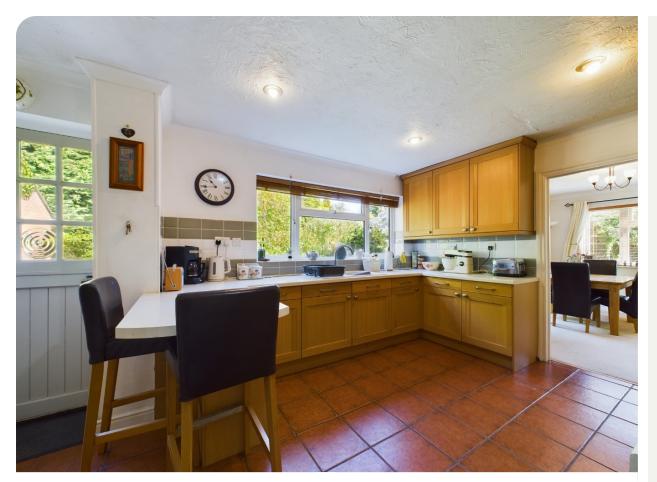

### **Property Overview**

The accommodation comprises an entrance hall with wooden flooring and space for furniture and a cloakroom with coat and boot cupboard. The sitting room has windows to both front and side elevations and a gas fireplace. There is a dining room with sliding doors to the rear garden and a family room. The kitchen / breakfast room with fitted with a range of units incorporating an integrated dishwasher, built in oven, grill and hob, breakfast bar and access to the utility room.