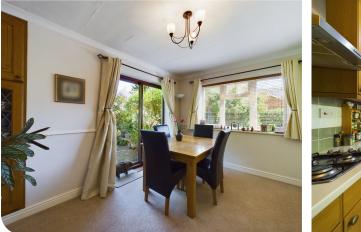

### **Property Overview**

The accommodation comprises an entrance hall with wooden flooring and space for furniture and a cloakroom with coat and boot cupboard. The sitting room has windows to both front and side elevations and a gas fireplace. There is a dining room with sliding doors to the rear garden and a family room. The kitchen / breakfast room with fitted with a range of units incorporating an integrated dishwasher, built in oven, grill and hob, breakfast bar and access to the utility room.