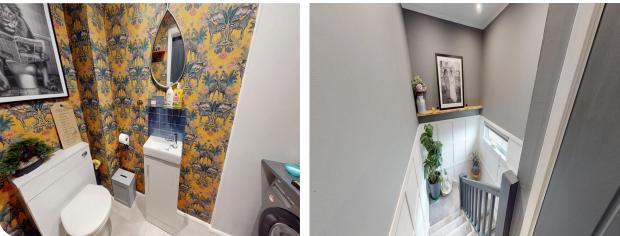

#### **CLOAKROOM/UTILITY AREA**

Suite comprising low level WC and wash hand basin set into vanity unit. Plumbing for a washing machine. Extractor fan. Tiled flooring.

#### **RE-FITTED BATHROOM**

Obscure UPVC double glazed window to front elevation. Heated towel rail. Suite comprising low level WC with concealed cistern, wash hand basin set into vanity unit, and 'P' shaped bath with rainwater shower and further showerhead over. Tiled walls. Cupboard housing hot water tank and central heating boiler. Inset spotlights to ceiling.