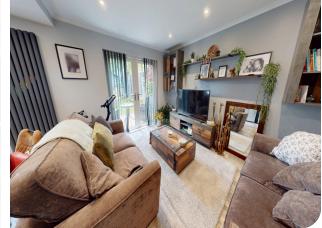

#### LOUNGE/DINING AREA

Two sets of double glazed French doors to rear garden. Two radiators. Inset spotlights to ceiling. Coving to ceiling.