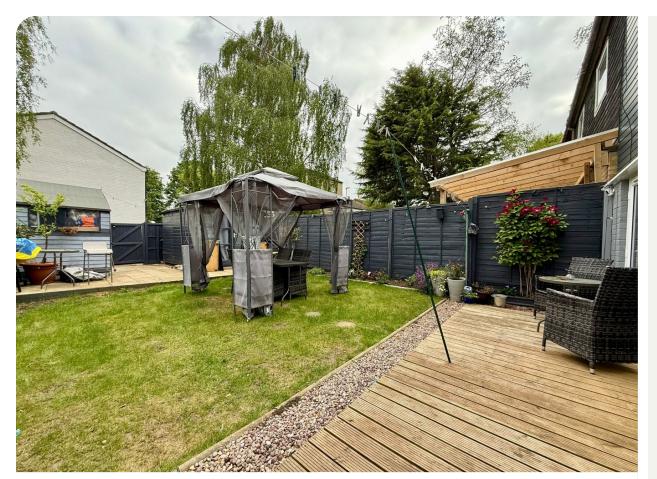

#### **REAR GARDEN**

Fully enclosed by fencing with rear gated access. Decked seating area with lawned garden and paved patio. Well stocked shrub borders. Outside tap and electric point. Timber summerhouse.