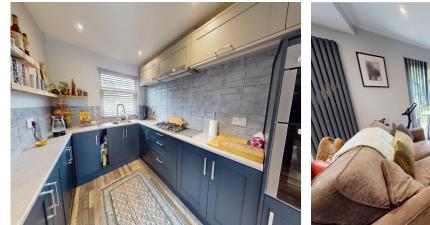

#### **RE-FITTED KITCHEN AREA**

UPVC double glazed window to front elevation. Refitted with a range of base and wall mounted units with worktop surfaces over incorporating one and a half bowl stainless steel sink unit. Tiled splash back areas. Built in five ring hob with filter hood over. Built in eye level double oven. Space for an American style fridge/freezer. Breakfast bar. Inset spotlights to ceiling.

#### LOUNGE/DINING AREA

Two sets of double glazed French doors to rear garden. Two radiators. Inset spotlights to ceiling. Coving to ceiling.