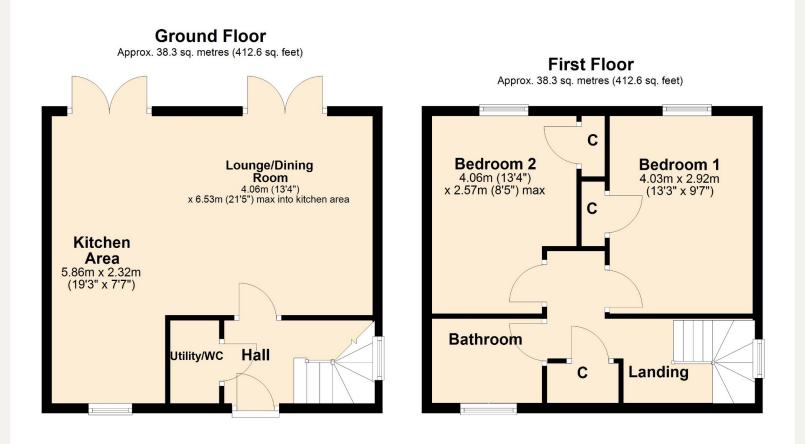

### Floorplan

Total area: approx. 76.7 sq. metres (825.2 sq. feet)

Jackson Grundy Estate Agents - Weston Favell 11 Weston Favell Centre, Northampton, NN3 8JZ

Call Us 01604 784990 Email Us westonfavell@jacksongrundy.co.uk