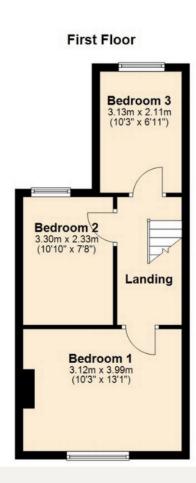

#### BATHROOM 1.60m x 1.96m (5'3 x 6'5)

Obscure window to rear elevation. Radiator. Panelled bath, pedestal wash hand basin and low level WC.

FIRST FLOOR LANDING

Access to loft space.

BEDROOM ONE 2.13m x 3.99m (10'3 x 13'1)

Call Us 01604 633122 Email Us northampton@jacksongrundy.co.uk

Double glazed window to front elevation. Radiator. Chimney breast.

#### BEDROOM TWO 3.30m x 2.33m (10'10 x 7'8)

Double glazed window to rear elevation. Radiator.

#### BEDROOM THREE 3.13m x 2.11m (10'3 x 6'11)

Obscure window to rear elevation. Radiator.

### Floorplan

**Ground Floor** 

Jackson Grundy Estate Agents - Northampton The Corner House, 1 St Giles Square, Northampton, NN1 1DA Call Us 01604 633122 Email Us northampton@jacksongrundy.co.uk