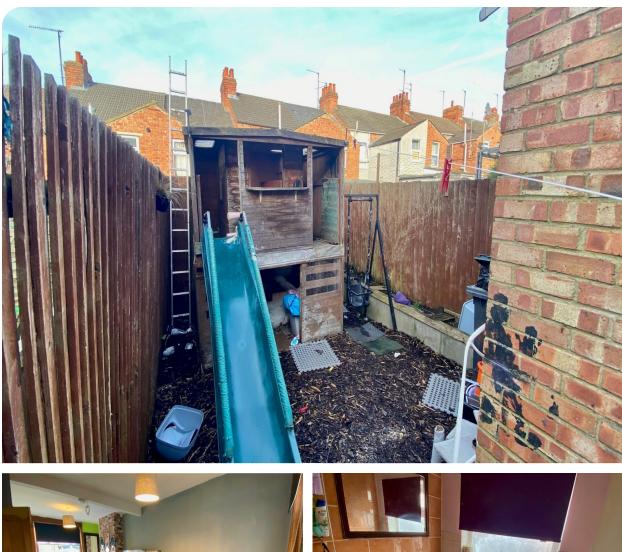

#### OUTSIDE

#### **REAR GARDEN**

Paved courtyard garden. Enclosed by wooden panelled fencing.