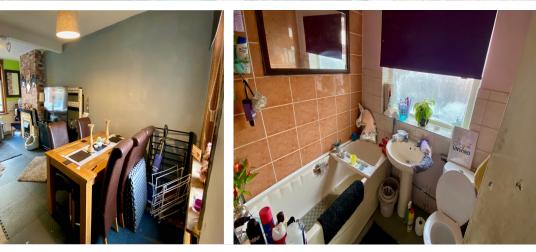

#### BATHROOM 1.60m x 1.96m (5'3 x 6'5)

Obscure window to rear elevation. Radiator. Panelled bath, pedestal wash hand basin and low level WC.

FIRST FLOOR LANDING

Access to loft space.

BEDROOM ONE 2.13m x 3.99m (10'3 x 13'1)