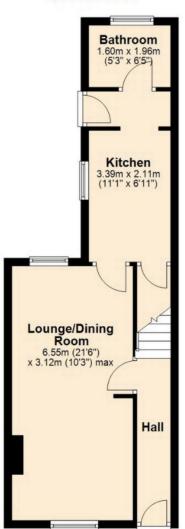

#### ENTRANCE HALL

Ornate Stained glass entrance door. Staircase rising to first floor landing. Radiator.

#### LOUNGE/DINING ROOM 6.55m x 3.12m (21'6 x 10'3) max

Windows to front and rear elevations. Two radiators. Chimney breast and electric fire.

#### KITCHEN 3.39m x 2.11m (11'1 x 6'11)

Double glazed window to side elevation. Wall and base units. Single drainer stainless steel sink unit. Wall mounted gas fired boiler. Door to cellar.

#### LOBBY

Obscure double glazed door to garden. Radiator.

#### BATHROOM 1.60m x 1.96m (5'3 x 6'5)

Obscure window to rear elevation. Radiator. Panelled bath, pedestal wash hand basin and low level WC.

FIRST FLOOR LANDING

Access to loft space.

BEDROOM ONE 2.13m x 3.99m (10'3 x 13'1)

### Floorplan

**Ground Floor** 

Jackson Grundy Estate Agents - Northampton The Corner House, 1 St Giles Square, Northampton, NN1 1DA Call Us 01604 633122 Email Us northampton@jacksongrundy.co.uk