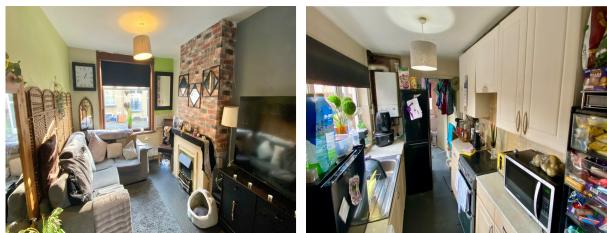

#### LOUNGE/DINING ROOM 6.55m x 3.12m (21'6 x 10'3) max

Windows to front and rear elevations. Two radiators. Chimney breast and electric fire.

#### KITCHEN 3.39m x 2.11m (11'1 x 6'11)

Double glazed window to side elevation. Wall and base units. Single drainer stainless steel sink unit. Wall mounted gas fired boiler. Door to cellar.