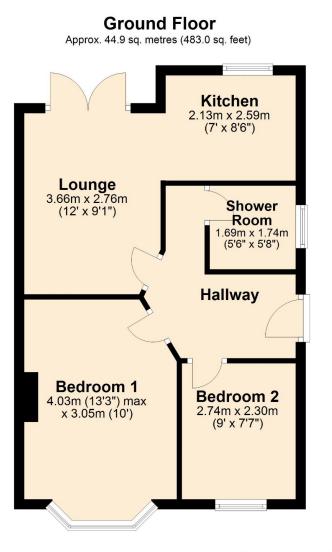

### Floorplan

Total area: approx. 44.9 sq. metres (483.0 sq. feet)

Jackson Grundy Estate Agents - Kingsley 44 Kingsley Park Terrace, Kingsley, Northampton, NN2 7HH Call Us 01604 621561 Email Us lettings@jacksongrundy.co.uk