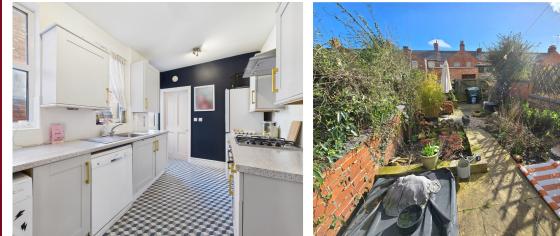

# KITCHEN 2.36m x 4.59m (7'9 x 15'1)

uPVC double glazed window to side elevation. uPVC door to rear garden. Range of wall mounted and base level units with laminate work surface over. Stainless steel sink and drainer. Integrated oven, four ring gas hob and extractor fan. Space for white goods. Glow worm gas boiler. Radiator. Door to:

# REAR

Enclosed via brick wall. Timber gates to rear to provide potential off road parking. Mainly laid to block paving. Mature shrub borders, outside tap and lighting.