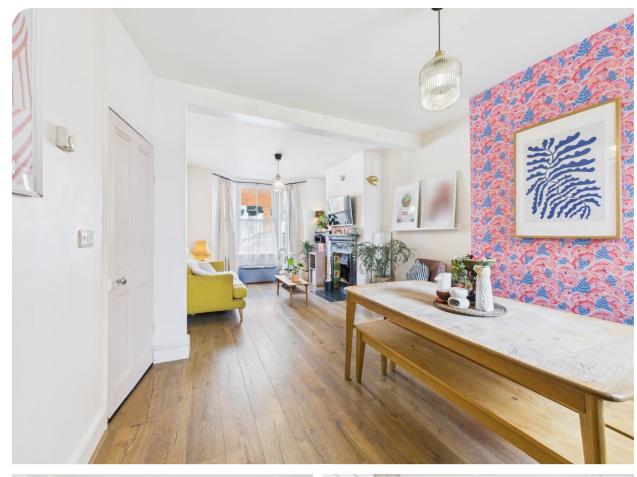

### LOUNGE 3.29m max x 3.71m (10'9 x 12'2)

uPVC double glazed window to front elevation. Radiator. Feature fireplace. Opening to dining room:

# DINING ROOM 3.40m x 3.46m (11'2 x 11'4)

uPVC double glazed window to rear elevation. Radiator. Door to: