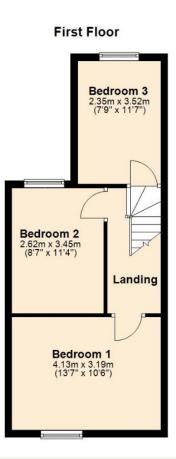

# **FIRST FLOOR LANDING**

Jackson Grundy Estate Agents - Abington 343 Wellingborough Road, Abington, Northampton, NN1 4ER Call Us 01604 231111 Email Us abington@jacksongrundy.co.uk

naea | propertymark

PROTECTED

Access to loft space. Radiator. Doors to:

# BEDROOM ONE 4.13m x 2.19m (13'7 x 10'6)

uPVC double glazed window to front elevation. Wall mounted radiator. Built in cupboard. Feature fireplace.

# BEDROOM TWO 2.62m x 3.45m (8'7 x 11'4)

uPVC double glazed window to rear elevation. Radiator. Feature fireplace.

# BEDROOM THREE 2.35m x 3.52m (7'9 x 11'7)

uPVC double glazed window to rear elevation. Radiator.