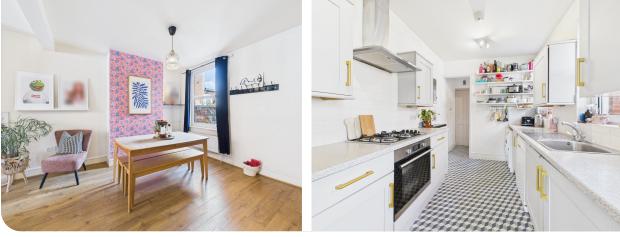

# DINING ROOM 3.40m x 3.46m (11'2 x 11'4)

uPVC double glazed window to rear elevation. Radiator. Door to:

# KITCHEN 2.36m x 4.59m (7'9 x 15'1)

uPVC double glazed window to side elevation. uPVC door to rear garden. Range of wall mounted and base level units with laminate work surface over. Stainless steel sink and drainer. Integrated oven, four ring gas hob and extractor fan. Space for white goods. Glow worm gas boiler. Radiator. Door to: