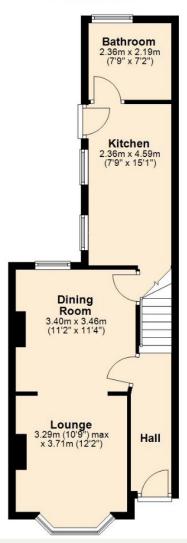

#### ENTRANCE HALL

Enter via composite door with stained glass window. Radiator. Dado rail. Feature cornice. Stairs rising to first floor. Door to:

### LOUNGE 3.29m max x 3.71m (10'9 x 12'2)

uPVC double glazed window to front elevation. Radiator. Feature fireplace. Opening to dining room:

# DINING ROOM 3.40m x 3.46m (11'2 x 11'4)

uPVC double glazed window to rear elevation. Radiator. Door to:

# KITCHEN 2.36m x 4.59m (7'9 x 15'1)

uPVC double glazed window to side elevation. uPVC door to rear garden. Range of wall mounted and base level units with laminate work surface over. Stainless steel sink and drainer. Integrated oven, four ring gas hob and extractor fan. Space for white goods. Glow worm gas boiler. Radiator. Door to:

# FAMILY BATHROOM 2.36m x 2.19m (7'9 x 7'2)

uPVC frosted glazed window to rear elevation. Three piece suite comprising panel bath with shower over, porcelain wash hand basin and low level WC. Heated towel rail.

# Floorplan

**Ground Floor** 

Jackson Grundy Estate Agents - Abington 343 Wellingborough Road, Abington, Northampton, NN1 4ER Call Us 01604 231111 Email Us abington@jacksongrundy.co.uk

arla | propertymark PROTECTED