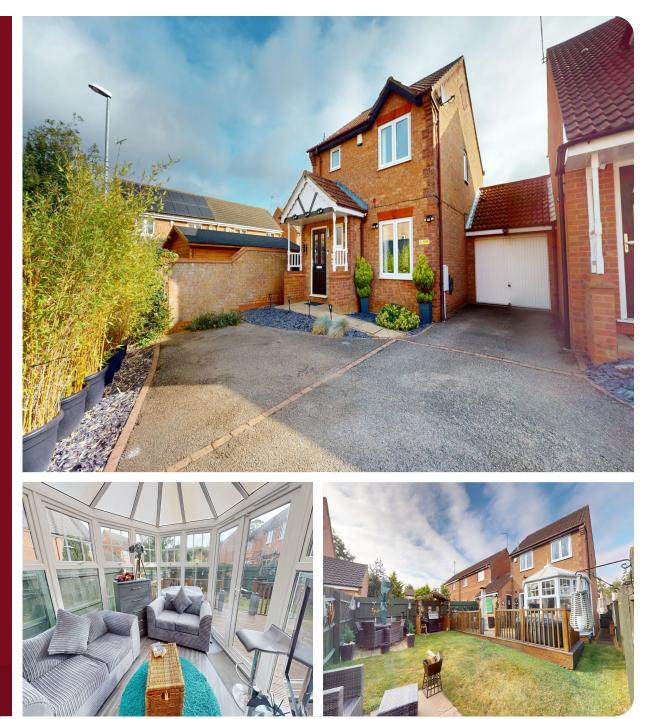

## **Property Summary**

Jackson Grundy are delighted to bring to the market this excellently presented three bedroom detached family home. The property has been modernised by the current owner and in brief comprises entrance hall, WC, lounge, kitchen / dining room, conservatory on the ground floor.

### **Property Overview**

Jackson Grundy are delighted to bring to the market this excellently presented three bedroom detached family home. The property has been modernised by the current owner and in brief comprises entrance hall, WC, lounge, kitchen / dining room, conservatory on the ground floor. To the first floor there are three bedrooms, bedroom one has an ensuite shower room and built in wardrobes, and a family bathroom. Outside, to the rear is a landscaped garden with decked area and two patio areas. To the front there is parking for at least two cars and a garage. Early viewing is highly recommended, call today to arrange an internal inspection. EPC Rating C. Council Tax Band C.

#### CONSERVATORY 2.74m x 3.00m (9'0 x 9'10)

uPVC double glazed construction with French doors to garden. Power and light connected.

#### **REAR GARDEN**

Decked area with lighting leading to lawn. Two patio areas. Enclosed by fencing.