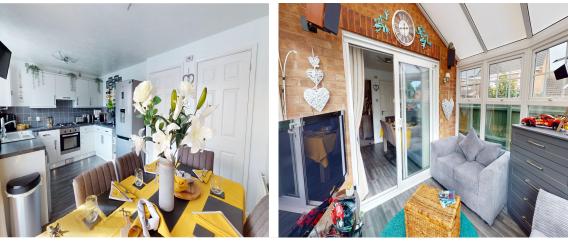

#### KITCHEN 2.74m x 4.55m (9'0 x 14'11)

uPVC double glazed window to rear elevation. uPVC double glazed sliding doors to conservatory. Radiator. Fitted with a range of wall, base and drawer units with work surfaces over. Composite sink and drainer unit. Four ring gas hob with electric oven under and extractor hood over. Space for white goods. Combination boiler. Plinth lighting. Tiled splash backs.

#### CONSERVATORY 2.74m x 3.00m (9'0 x 9'10)

uPVC double glazed construction with French doors to garden. Power and light connected.