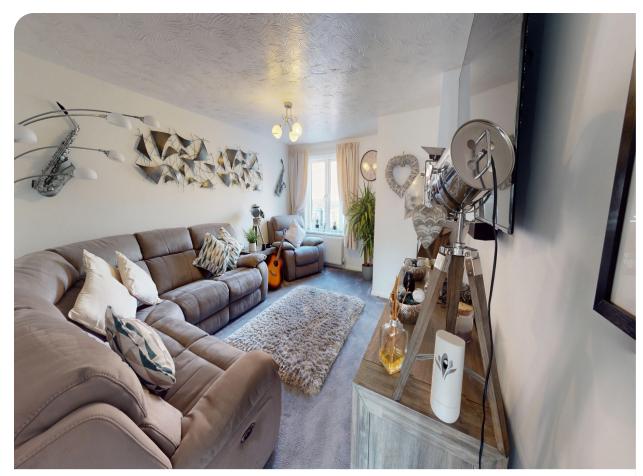

#### LOUNGE 4.27m x 3.35m (14'0 x 11'0)

uPVC double glazed window to front elevation. Radiator.