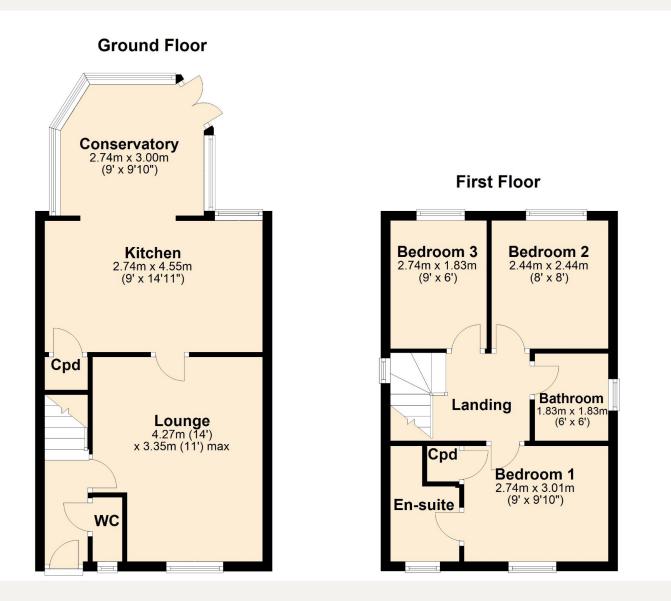

### Floorplan

Jackson Grundy Estate Agents - Weston Favell 11 Weston Favell Centre, Northampton, NN3 8JZ Call Us 01604 784990 Email Us westonfavell@jacksongrundy.co.uk

arla | propertymark PROTECTED

#### ENTRANCE HALL

Entrance via composite door. Radiator. Stairs rising to first floor landing. Alarm panel. Fuse box.

#### WC

Obscure double glazed window to front elevation. Radiator. Suite comprising low level WC and wall mounted wash hand basin. Tiled splash backs.

#### KITCHEN 2.74m x 4.55m (9'0 x 14'11)

uPVC double glazed window to rear elevation. uPVC double glazed sliding doors to conservatory. Radiator. Fitted with a range of wall, base and drawer units with work surfaces over. Composite sink and drainer unit. Four ring gas hob with electric oven under and extractor hood over. Space for white goods. Combination boiler. Plinth lighting. Tiled splash backs.

#### CONSERVATORY 2.74m x 3.00m (9'0 x 9'10)

uPVC double glazed construction with French doors to garden. Power and light connected.

#### LOUNGE 4.27m x 3.35m (14'0 x 11'0)

uPVC double glazed window to front elevation. Radiator.

#### FIRST FLOOR LANDING

uPVC double glazed window to side elevation. Storage cupboard. Access to loft hatch.

#### BEDROOM ONE 2.74m x 3.01m (9'0 x 9'10)

uPVC double glazed window to front elevation. Radiator. Double built in cupboard.

#### **EN-SUITE**

uPVC obscure double glazed window to front elevation. Radiator. Suite comprising low level WC, pedestal wash hand basin and shower cubicle. Tiled splash backs. Tiled walls to half height. Extractor fan.

#### BEDROOM TWO 2.44m x 2.44m (8'0 x 8'0)

uPVC double glazed window to rear elevation. Radiator.

#### BEDROOM THREE 2.74m x 1.83m (9'0 x 6'0)

uPVC double glazed window to rear elevation. Radiator.

#### BATHROOM 1.83m x 1.83m (6'0 x 6'0)

uPVC obscure double glazed window to side elevation. Radiator. Suite comprising pedestal wash hand basin, low level WC and bath with shower screen over. Tiled splash backs. Extractor fan.